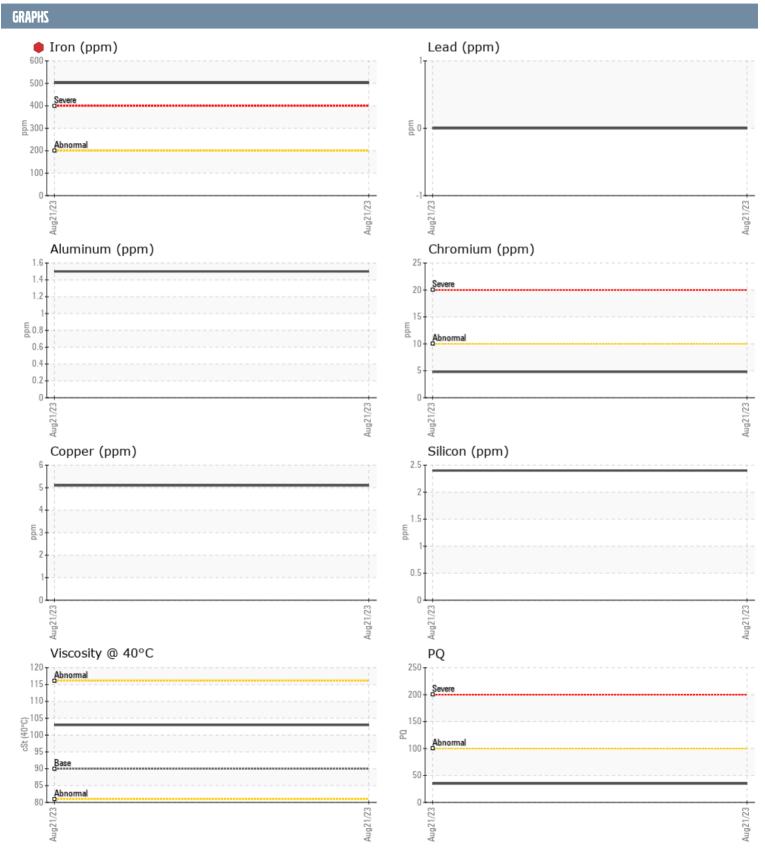

## GALTEX PILOTS SERVICE K11095 VOLVO PENTA 3950009418 - PORT IPS

Sample No: VPA060552

**Oil Type:** VOLVO PENTA GL-5 SAE 75W90

| SAMPLE INFORM | ATION |                |      |  |
|---------------|-------|----------------|------|--|
|               | ATION |                |      |  |
| Sample Number |       | VPA060552      | <br> |  |
| Sample Date   |       | 21 Aug 2023    | <br> |  |
| Machine Hours |       | 2500           | <br> |  |
| Oil Hours     |       | 365            | <br> |  |
| Oil Changed   |       | N/A            | <br> |  |
| Sample Status |       | SEVERE         | <br> |  |
| OIL CONDITION |       |                |      |  |
| Visc @ 40°C   | cSt   | <b>103</b>     | <br> |  |
| CONTAMINATION |       |                |      |  |
| Silicon       | ppm   | 2              | <br> |  |
| Sodium        | ppm   | <b>-&lt;</b> 1 | <br> |  |
| Potassium     | ppm   | <b>1</b>       | <br> |  |
| WEAR METALS   |       |                |      |  |
| PQ            |       | <b>■</b> 35    | <br> |  |
| Iron          | ppm   | <b>502</b>     | <br> |  |
| Copper        | ppm   | 5              | <br> |  |
| Lead          | ppm   | 0              | <br> |  |
| Tin           | ppm   | 0              | <br> |  |
| Aluminum      | ppm   | 2              | <br> |  |
| Chromium      | ppm   | <u> </u>       | <br> |  |
| Molybdenum    | ppm   | <b>2</b>       | <br> |  |
| Nickel        | ppm   | <b>6</b>       | <br> |  |
| Titanium      | ppm   | 0              | <br> |  |
| Silver        | ppm   | 0              | <br> |  |
| Manganese     | ppm   | <b>2</b>       | <br> |  |
| Vanadium      | ppm   | 0              | <br> |  |
| ADDITIVES     |       |                |      |  |
| Calcium       | ppm   | <b>4</b>       | <br> |  |
| Magnesium     | ppm   | <b>7</b>       | <br> |  |
| Zinc          | ppm   | <b>4</b>       | <br> |  |
| Phosphorus    | ppm   | ■4<br>■1306    | <br> |  |
| Barium        | ppm   | <b>■</b> 0     | <br> |  |
| Boron         |       | ■335           | <br> |  |
| DOTOIT        | ppm   | <b>333</b>     |      |  |

## Diagnosis

We recommend that you drain the oil from the component if this has not already been done. We advise that you inspect for the source(s) of wear. We recommend an early resample to monitor this condition. Gear wear is indicated. There is no indication of any contamination in the oil. The oil is no longer serviceable as a result of the abnormal and/or severe wear.