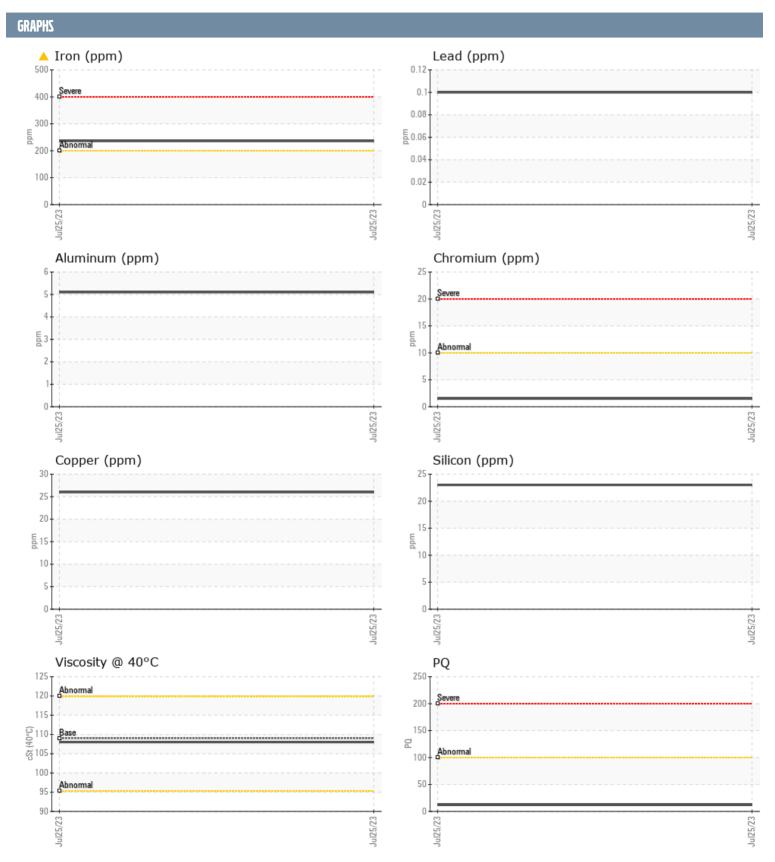

## CHRIS HUGHES GREG E VOLVO PENTA 3940021132 - STARBOARD IPS

Sample No: VPA036784

**Oil Type:** GEAR OIL SAE 75W90

| SAMPLE INFORM | ATION |               |      |  |
|---------------|-------|---------------|------|--|
| Sample Number |       | VPA036784     | <br> |  |
| Sample Date   |       | 25 Jul 2023   | <br> |  |
| Machine Hours |       | 423           | <br> |  |
| Oil Hours     |       | 0             | <br> |  |
| Oil Changed   |       | Changed       | <br> |  |
| Sample Status |       | ABNORMAL      | <br> |  |
| OIL CONDITION |       |               |      |  |
| OIL CONDITION |       |               |      |  |
| Visc @ 40°C   | cSt   | <b>108</b>    | <br> |  |
| CONTAMINATION |       |               |      |  |
| Silicon       | ppm   | 23            | <br> |  |
| Sodium        | ppm   | <b>■</b> 90   | <br> |  |
| Potassium     | ppm   | <b>4</b>      | <br> |  |
|               |       |               |      |  |
| WEAR METALS   |       |               |      |  |
| PQ            |       | <b>12</b>     | <br> |  |
| Iron          | ppm   | <u></u> ∠ 236 | <br> |  |
| Copper        | ppm   | <b>26</b>     | <br> |  |
| Lead          | ppm   | <1            | <br> |  |
| Tin           | ppm   | 0             | <br> |  |
| Aluminum      | ppm   | 5             | <br> |  |
| Chromium      | ppm   | <b>2</b>      | <br> |  |
| Molybdenum    | ppm   | <b>■&lt;1</b> | <br> |  |
| Nickel        | ppm   | <b>■</b> 3    | <br> |  |
| Titanium      | ppm   | 0             | <br> |  |
| Silver        | ppm   | 0             | <br> |  |
| Manganese     | ppm   | <b>■</b> 5    | <br> |  |
| Vanadium      | ppm   | 0             | <br> |  |
| ADDITIVES     |       |               |      |  |
| Calcium       | ppm   | <b>11</b>     | <br> |  |
| Magnesium     | ppm   | <u></u> 18    | <br> |  |
| Zinc          | ppm   | ■47           | <br> |  |
| Phosphorus    | ppm   | <b>■</b> 1319 | <br> |  |
| Barium        | ppm   | ■0            | <br> |  |
| Boron         | ppm   | ■351          | <br> |  |

## Diagnosis

The oil change at the time of sampling has been noted. Resample at the next service interval to monitor. Gear wear is indicated. There is no indication of any contamination in the oil. The condition of the oil is acceptable for the time in service.