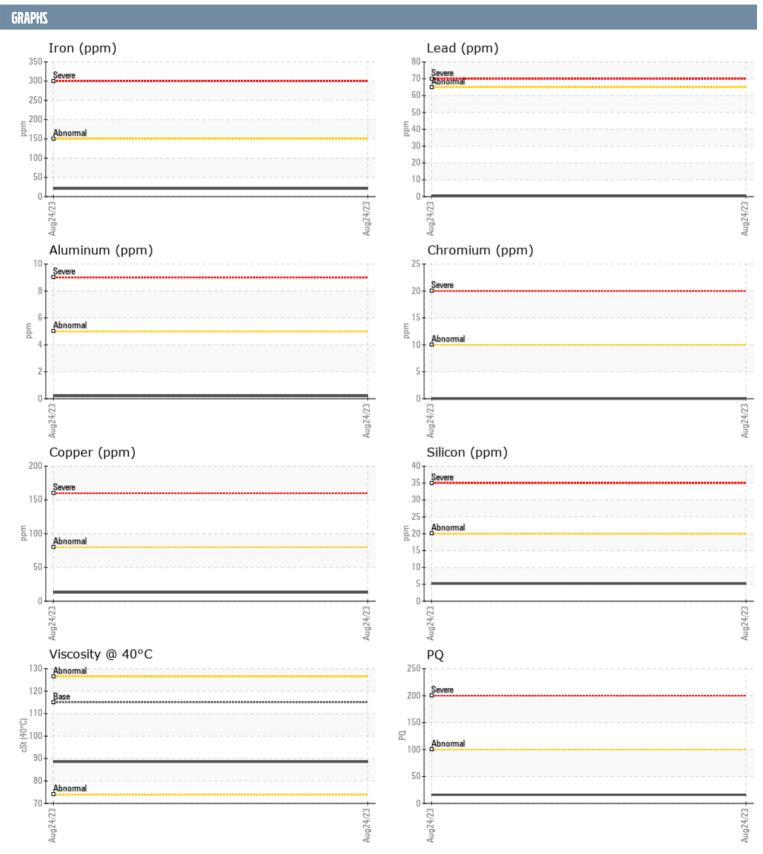

## SEA COAST CHARTER 205321 ZF 20297282 - INBOARD - STARBOARD GEARBOX

Sample No: VPA036781

Oil Type: DIESEL ENGINE OIL SAE 15W40

| SAMPLE INFORM | ATION |               |      |  |
|---------------|-------|---------------|------|--|
|               |       |               |      |  |
| Sample Number |       | VPA036781     | <br> |  |
| Sample Date   |       | 24 Aug 2023   | <br> |  |
| Machine Hours |       | 312           | <br> |  |
| Oil Hours     |       | 0             | <br> |  |
| Oil Changed   |       | Not Changd    | <br> |  |
| Sample Status |       | NORMAL        | <br> |  |
| OIL CONDITION |       |               |      |  |
| Visc @ 40°C   | cSt   | ■88.55        | <br> |  |
| CONTAMINATION | N     |               |      |  |
| Silicon       | ppm   | <b>5</b>      | <br> |  |
| Sodium        | ppm   | <b>■</b> 3    | <br> |  |
| Potassium     | ppm   | <b>0</b>      | <br> |  |
| WEAR METALS   |       |               |      |  |
| PQ            |       | <b>1</b> 6    | <br> |  |
| Iron          | ppm   | <b>21</b>     | <br> |  |
| Copper        | ppm   | <b>1</b> 3    | <br> |  |
| Lead          | ppm   | <b>-&lt;1</b> | <br> |  |
| Tin           | ppm   | <b>■&lt;1</b> | <br> |  |
| Aluminum      | ppm   | <b>-&lt;1</b> | <br> |  |
| Chromium      | ppm   | <b>0</b>      | <br> |  |
| Molybdenum    | ppm   | <b>78</b>     | <br> |  |
| Nickel        | ppm   | <b>0</b>      | <br> |  |
| Titanium      | ppm   | ■0            | <br> |  |
| Silver        | ppm   | 0             | <br> |  |
| Manganese     | ppm   | <b>-&lt;1</b> | <br> |  |
| Vanadium      | ppm   | <1            | <br> |  |
| ADDITIVES     |       |               |      |  |
| Calcium       | ppm   | ■3294         | <br> |  |
| Magnesium     | ppm   | <b>■38</b>    | <br> |  |
| Zinc          | ppm   | <b>1217</b>   | <br> |  |
| Phosphorus    | ppm   | <br>1047      | <br> |  |
| Barium        | ppm   | O             | <br> |  |
| Boron         | ppm   | <b>259</b>    | <br> |  |
|               |       | _             |      |  |