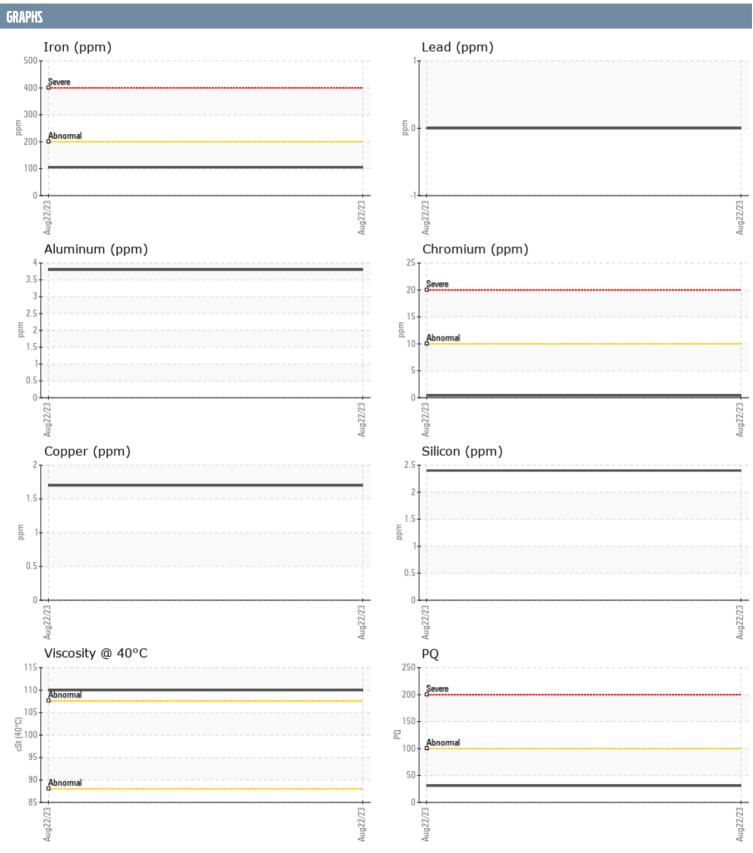

## BRAD PETERSON 15082 VOLVO PENTA 3950001099 - PORT IPS

Sample No: VPA056460

**Oil Type:** VOLVO API GL-5 SAE 75W90

| SAMPLE INFORM | ATION |               |      |  |
|---------------|-------|---------------|------|--|
| Sample Number |       | VPA056460     | <br> |  |
| Sample Date   |       | 22 Aug 2023   | <br> |  |
| Machine Hours |       | 1765          | <br> |  |
| Oil Hours     |       | 0             | <br> |  |
| Oil Changed   |       | N/A           | <br> |  |
| Sample Status |       | NORMAL        | <br> |  |
|               |       |               |      |  |
| OIL CONDITION |       |               |      |  |
| Visc @ 40°C   | cSt   | <b>110</b>    | <br> |  |
| CONTAMINATION |       |               |      |  |
| Silicon       | ppm   | 2             | <br> |  |
| Sodium        | ppm   | <u> </u>      | <br> |  |
| Potassium     | ppm   | ■0            | <br> |  |
|               | PP    |               |      |  |
| WEAR METALS   |       |               |      |  |
| PQ            |       | <b>■31</b>    | <br> |  |
| Iron          | ppm   | <b>105</b>    | <br> |  |
| Copper        | ppm   | 2             | <br> |  |
| Lead          | ppm   | 0             | <br> |  |
| Tin           | ppm   | 0             | <br> |  |
| Aluminum      | ppm   | 4             | <br> |  |
| Chromium      | ppm   | <b>■&lt;1</b> | <br> |  |
| Molybdenum    | ppm   | <b>■</b> 0    | <br> |  |
| Nickel        | ppm   | <b>0</b>      | <br> |  |
| Titanium      | ppm   | 0             | <br> |  |
| Silver        | ppm   | 0             | <br> |  |
| Manganese     | ppm   | <b>1</b>      | <br> |  |
| Vanadium      | ppm   | 0             | <br> |  |
| ADDITIVES     |       |               |      |  |
| Calcium       | ppm   | <b>2</b>      | <br> |  |
| Magnesium     | ppm   | o             | <br> |  |
| Zinc          | ppm   | □0            | <br> |  |
| Phosphorus    | ppm   | <b>1457</b>   | <br> |  |
| Barium        | ppm   | <b>□</b> 0    | <br> |  |
| Boron         | ppm   | ■340          | <br> |  |
|               | PP.11 |               |      |  |