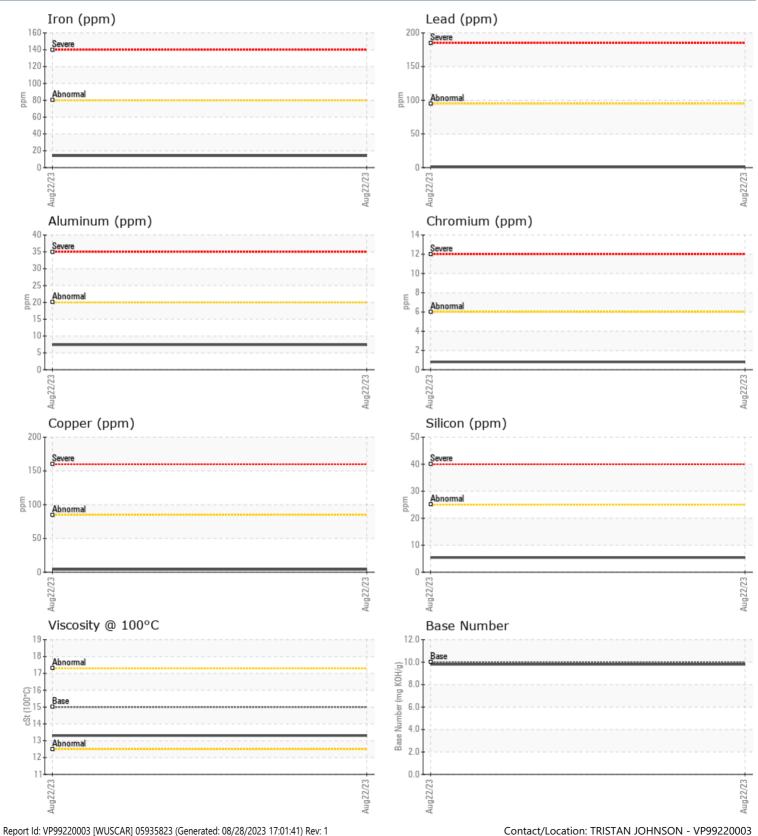

### VOLVO PENTA A903207 - STARBOARD DIESEL ENGINE

Sample No: VPA045718

Oil Type: VOLVO ULTRA DIESEL ENGINE OIL 15W40 VDS-3

| Sample Number     |            | VPA045718    | <br> |  |
|-------------------|------------|--------------|------|--|
| Sample Date       |            | 22 Aug 2023  | <br> |  |
| Machine Hours     |            | 486          | <br> |  |
| Oil Hours         |            | 0            | <br> |  |
| Oil Changed       |            | Not Changd   | <br> |  |
| Sample Status     |            | NORMAL       | <br> |  |
| OIL CONDITION     |            |              |      |  |
| Visc @ 100°C      | cSt        | <b>13.3</b>  | <br> |  |
| Base Number (BN)  | mg KOH/g   | <br>9.8      | <br> |  |
| Oxidation (PA)    | %          | 55           | <br> |  |
| CONTAMINATION     |            |              |      |  |
| Soot %            | %          | 0.1          | <br> |  |
| Nitration (PA)    | %          | 45           | <br> |  |
| Sulfation (PA)    | %          | 50           | <br> |  |
| Glycol            | %          | NEG          | <br> |  |
| Fuel              | %          | <1.0         | <br> |  |
| Silicon           | ppm        | 5            | <br> |  |
| Sodium            | ppm        | <b>1</b>     | <br> |  |
| Potassium         | ppm        | ∎1           | <br> |  |
| WEAR METALS       |            |              |      |  |
| Iron              | ppm        | <b>1</b> 4   | <br> |  |
| Copper            | ppm        | <b>4</b>     | <br> |  |
| Lead              | ppm        | <b>1</b>     | <br> |  |
| Tin               | ppm        | <b>  </b> <1 | <br> |  |
| Aluminum          | ppm        | 7            | <br> |  |
| Chromium          | ppm        | <b>  </b> <1 | <br> |  |
| Molybdenum        | ppm        | <b>61</b>    | <br> |  |
| Nickel            | ppm        | 0            | <br> |  |
| Titanium          | ppm        | <b>  </b> <1 | <br> |  |
| Silver            | ppm        | 0            | <br> |  |
| Manganese         | ppm        | ■ <1         | <br> |  |
| Vanadium          | ppm        | <1           | <br> |  |
| ADDITIVES         |            |              |      |  |
| Calcium           | ppm        | 1121         | <br> |  |
| Calcium           | ppm        | <b>1031</b>  | <br> |  |
| Magnesium         |            | - 1221       | <br> |  |
|                   | ppm        | <b>1321</b>  |      |  |
| Magnesium         | ppm<br>ppm | <b>1</b> 321 | <br> |  |
| Magnesium<br>Zinc |            |              |      |  |