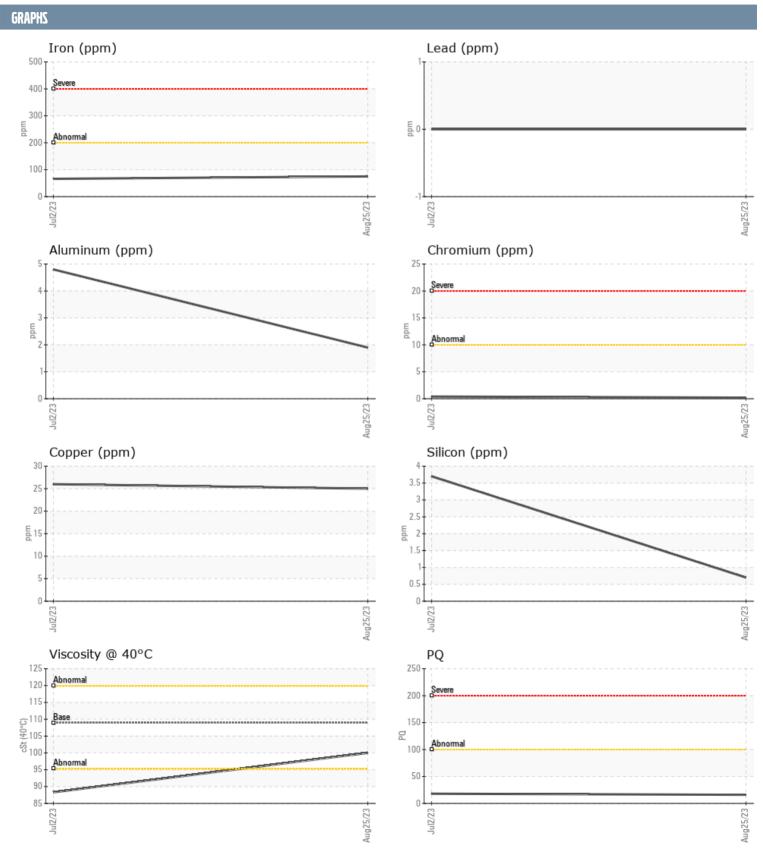

## ALASKA LUXURY TOURS OPUS VOLVO PENTA 3200005637 - STARBOARD IPS

Sample No: VPA060124

**Oil Type:** GEAR OIL SAE 75W90

| SAMPLE INFORM | ATION |               |             |      |
|---------------|-------|---------------|-------------|------|
| SAMPLE INFORM | ATIUN |               |             |      |
| Sample Number |       | VPA060124     | VPA056364   | <br> |
| Sample Date   |       | 25 Aug 2023   | 02 Jul 2023 | <br> |
| Machine Hours |       | 787           | 393         | <br> |
| Oil Hours     |       | 394           | 393         | <br> |
| Oil Changed   |       | Changed       | Changed     | <br> |
| Sample Status |       | NORMAL        | NORMAL      | <br> |
| OIL CONDITION |       |               |             |      |
| Visc @ 40°C   | cSt   | ■ 100         | ■88.3       | <br> |
| CONTAMINATION |       |               |             |      |
| Silicon       | ppm   | <1            | 4           | <br> |
| Sodium        | ppm   | <b>■</b> 3    | <b>3</b>    | <br> |
| Potassium     | ppm   | <b>5</b>      | <b>7</b>    | <br> |
| WEAR METALS   |       |               |             |      |
| PQ            |       | <b>1</b> 6    | <b>□</b> 18 | <br> |
| Iron          | ppm   | <b>□</b> 75   | <b>66</b>   | <br> |
| Copper        | ppm   | <b>■25</b>    | <b>1</b> 26 | <br> |
| Lead          | ppm   | 0             | 0           | <br> |
| Tin           | ppm   | 0             | 0           | <br> |
| Aluminum      | ppm   | 2             | 5           | <br> |
| Chromium      | ppm   | <b>■&lt;1</b> | <b>-</b> <1 | <br> |
| Molybdenum    | ppm   | <b>■</b> 0    | <b>-</b> <1 | <br> |
| Nickel        | ppm   | <b>2</b>      | <b>2</b>    | <br> |
| Titanium      | ppm   | <1            | 0           | <br> |
| Silver        | ppm   | 0             | 0           | <br> |
| Manganese     | ppm   | <b>■</b> 2    | <b>4</b>    | <br> |
| Vanadium      | ppm   | <1            | 0           | <br> |
| ADDITIVES     |       |               |             |      |
| Calcium       | ppm   | <b>0</b>      | <b>2</b> 6  | <br> |
| Magnesium     | ppm   | 79            | <b>9</b> 12 | <br> |
| Zinc          | ppm   | ■0            | <u> </u>    | <br> |
| Phosphorus    | ppm   | <b>1291</b>   | <b>1638</b> | <br> |
| Barium        | ppm   | <b>0</b>      | <b>0</b>    | <br> |
|               |       | ■392          | <b>566</b>  |      |

## Diagnosis

Resample at the next service interval to monitor. All component wear rates are normal. There is no indication of any contamination in the oil. The condition of the oil is acceptable for the time in service.