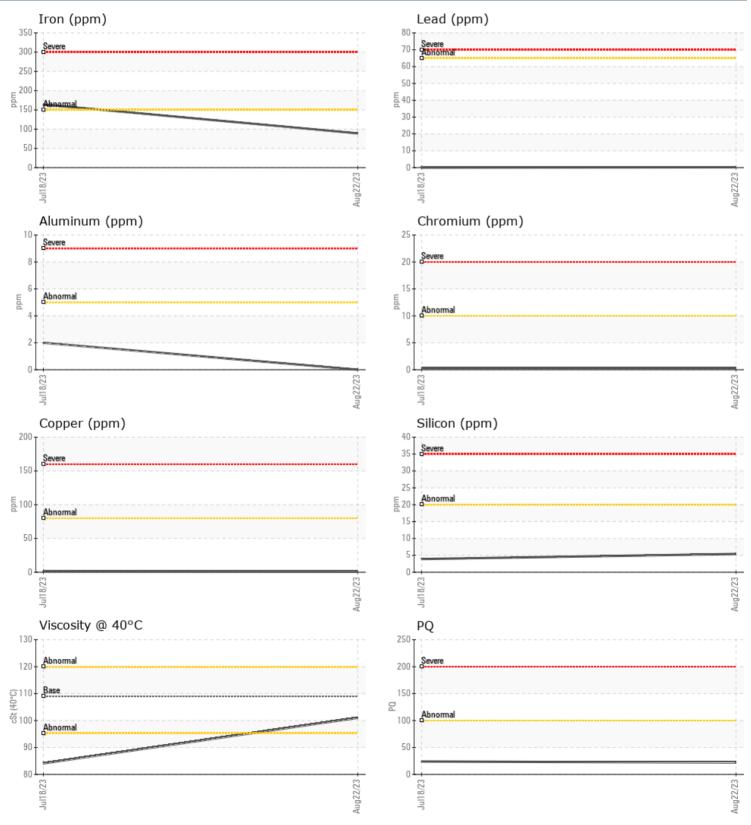

#### LEIF ORMSETH 7716513 VOLVO PENTA 3100008040 - STERNDRIVE - CENTER GEARBOX

Sample No: VPA049714

Oil Type: GEAR OIL SAE 75W90

| SAMPLE INFORM |      |              |             |      |
|---------------|------|--------------|-------------|------|
|               |      |              |             |      |
| Sample Number |      | VPA049714    | VPA055483   | <br> |
| Sample Date   |      | 22 Aug 2023  | 18 Jul 2023 | <br> |
| Machine Hours |      | 197          | 157         | <br> |
| Oil Hours     |      | 40           | 0           | <br> |
| Oil Changed   |      | Changed      | Changed     | <br> |
| Sample Status |      | NORMAL       | ATTENTION   | <br> |
| OIL CONDITION |      |              |             |      |
| Visc @ 40°C   | cSt  | <b>1</b> 01  | 84.1        | <br> |
|               |      |              |             |      |
| CONTAMINATION |      |              |             |      |
| Silicon       | ppm  | 5            | 4           | <br> |
| Sodium        | ppm  | <b>1</b> 1   | 8           | <br> |
| Potassium     | ppm  | 6            | 14          | <br> |
|               | rr " |              |             |      |
| WEAR METALS   |      |              |             |      |
| PQ            |      | 22           | 24          | <br> |
| Iron          | ppm  | 89           | <b>1</b> 64 | <br> |
| Copper        | ppm  | <b></b> <1   | 2           | <br> |
| Lead          | ppm  | <b>  </b> <1 | 0           | <br> |
| Tin           | ppm  | 0            | 0           | <br> |
| Aluminum      | ppm  | 0            | 2           | <br> |
| Chromium      | ppm  | <b>□</b> <1  | <1          | <br> |
| Molybdenum    | ppm  | 0            | 0           | <br> |
| Nickel        | ppm  | ■ <1         | <1          | <br> |
| Titanium      | ppm  | <1           | <1          | <br> |
| Silver        | ppm  | 0            | 0           | <br> |
| Manganese     | ppm  | <b>4</b>     | 6           | <br> |
| Vanadium      | ppm  | _<br><1      | <1          | <br> |
| ADDITIVES     |      |              |             |      |
|               |      |              |             |      |
| Calcium       | ppm  | 0            | 10          | <br> |
| Magnesium     | ppm  | 80           | 804         | <br> |
| Zinc          | ppm  | 0            | 10          | <br> |
| Phosphorus    | ppm  | <b>1457</b>  | 1500        | <br> |
| Barium        | ppm  | 0            | 0           | <br> |
| Boron         | ppm  | 465          | 450         | <br> |

#### Diagnosis

Resample at the next service interval to monitor.All component wear rates are normal. There is no indication of any contamination in the oil. The condition of the oil is acceptable for the time in service.

#### GRAPHS

Report Id: VP99031103 [WUSCAR] 05936837 (Generated: 08/29/2023 17:19:47) Rev: 1

Contact/Location: PAT RYAN - VP99031103