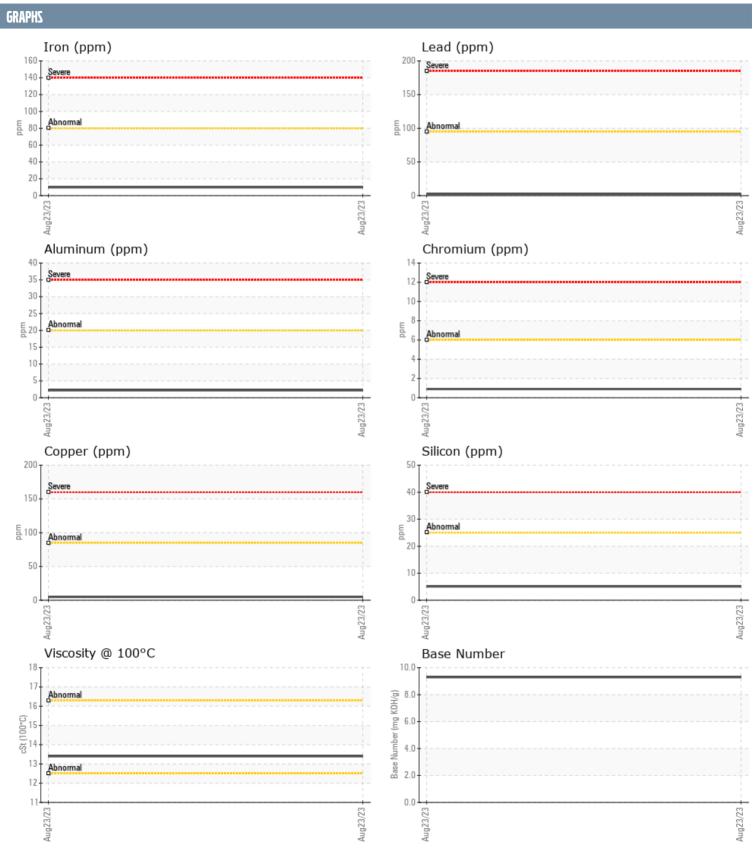

## FRANK VANORDEN VOLVO PENTA 2071169309 - STARBOARD DIESEL ENGINE

Sample No: VPA046109

Oil Type: VOLVO VDS-4.5 Premium Motor Oil 15W40

| SAMPLE INFORMAT  | TION     |               |      |  |
|------------------|----------|---------------|------|--|
| Sample Number    |          | VPA046109     | <br> |  |
| Sample Date      |          | 23 Aug 2023   | <br> |  |
| Machine Hours    |          | 0             | <br> |  |
| Oil Hours        |          | 41            | <br> |  |
| Oil Changed      |          | Not Changd    | <br> |  |
| Sample Status    |          | NORMAL        | <br> |  |
| OIL CONDITION    |          |               |      |  |
| OIL CONDITION    |          |               |      |  |
| Visc @ 100°C     | cSt      | <b>■13.4</b>  | <br> |  |
| Base Number (BN) | mg KOH/g | <b>9.3</b>    | <br> |  |
| Oxidation (PA)   | %        | 58            | <br> |  |
| CONTAMINATION    |          |               |      |  |
|                  | 0/       |               |      |  |
| Soot %           | %        | ■0.3          | <br> |  |
| Nitration (PA)   | %        | 49            | <br> |  |
| Sulfation (PA)   | %        | 53            | <br> |  |
| Glycol           | %        | NEG           | <br> |  |
| Fuel             | %        | <1.0          | <br> |  |
| Silicon          | ppm      | <b>■</b> 5    | <br> |  |
| Sodium           | ppm      | <b>4</b>      | <br> |  |
| Potassium        | ppm      | <b>5</b>      | <br> |  |
| WEAR METALS      |          |               |      |  |
| Iron             | ppm      | <b>10</b>     | <br> |  |
| Copper           | ppm      | <b>5</b>      | <br> |  |
| Lead             | ppm      | <b>2</b>      | <br> |  |
| Tin              | ppm      | <b>■&lt;1</b> | <br> |  |
| Aluminum         | ppm      | <b>2</b>      | <br> |  |
| Chromium         | ppm      | <b></b>       | <br> |  |
| Molybdenum       | ppm      | <b>■</b> 50   | <br> |  |
| Nickel           | ppm      | <b>1</b>      | <br> |  |
| Titanium         | ppm      | <b>■</b> <1   | <br> |  |
| Silver           | ppm      | <b>0</b>      | <br> |  |
| Manganese        | ppm      | <b>■&lt;1</b> | <br> |  |
| Vanadium         | ppm      | <1            | <br> |  |
| ADDITIVES        |          |               |      |  |
| Calcium          | ppm      | 924           | <br> |  |
| Magnesium        | ppm      | 860           | <br> |  |
| Zinc             | ppm      | <b>1134</b>   | <br> |  |
| Phosphorus       | ppm      | ■893          | <br> |  |
| Barium           | ppm      | ■0            | <br> |  |
| Boron            | ppm      | <b>0</b>      | <br> |  |
|                  | F P      | =             |      |  |

## Diagnosis

Resample at the next service interval to monitor. All component wear rates are normal. There is no indication of any contamination in the oil. The BN result indicates that there is suitable alkalinity remaining in the oil. The condition of the oil is acceptable for the time in service.