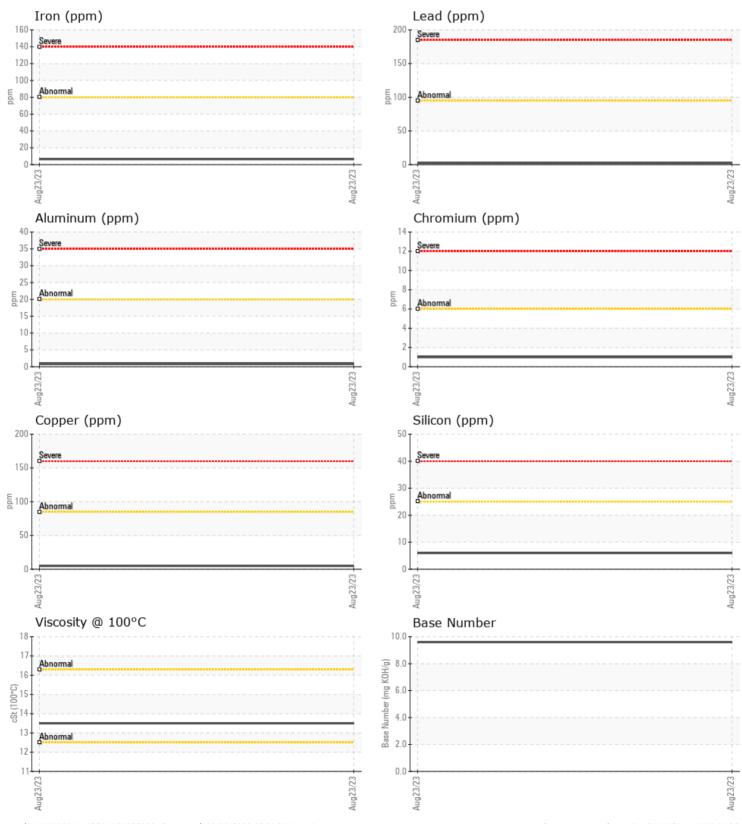

#### GRAPHS

Report Id: VP751561 [WUSCAR] 05936893 (Generated: 08/29/2023 16:25:37) Rev: 1

Contact/Location: JT ASARESE - VP751561