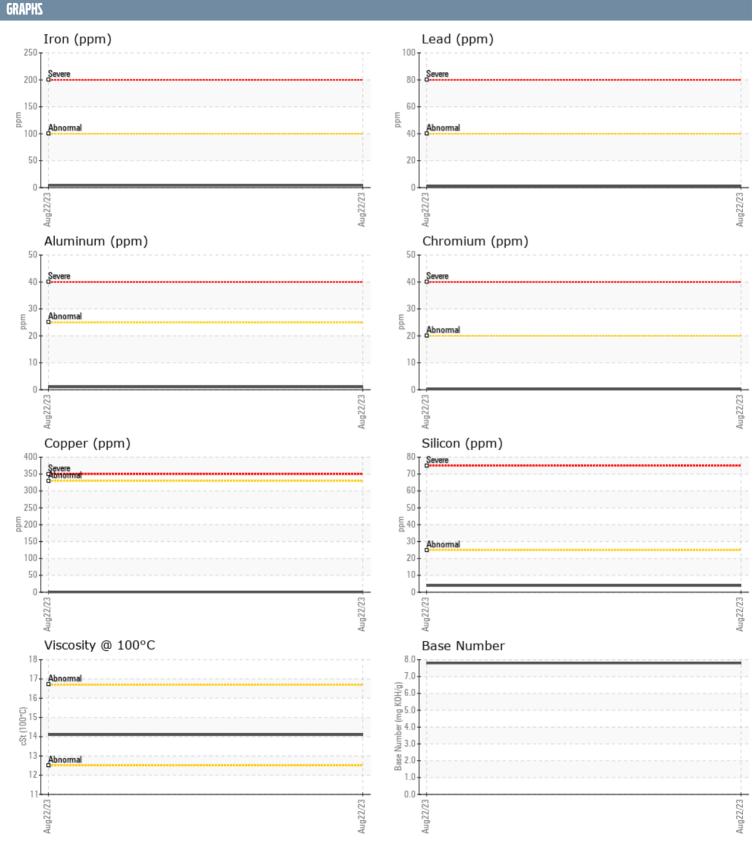

## 4KG01252 - STARBOARD DIESEL ENGINE

Sample No: VPA051695

Oil Type: DELCO 15W40

| SAMPLE INFORMAT  | TION     |              |      |  |
|------------------|----------|--------------|------|--|
|                  |          |              |      |  |
| Sample Number    |          | VPA051695    | <br> |  |
| Sample Date      |          | 22 Aug 2023  | <br> |  |
| Machine Hours    |          | 2514         | <br> |  |
| Oil Hours        |          | 0            | <br> |  |
| Oil Changed      |          | Not Changd   | <br> |  |
| Sample Status    |          | NORMAL       | <br> |  |
| OIL CONDITION    |          |              |      |  |
| Visc @ 100°C     | cSt      | <b>14.1</b>  | <br> |  |
| Base Number (BN) | mg KOH/g | <b>7.8</b>   | <br> |  |
| Oxidation (PA)   | %        | 46           | <br> |  |
| ` '              |          |              |      |  |
| CONTAMINATION    |          |              |      |  |
| Soot %           | %        | <b>0.1</b>   | <br> |  |
| Nitration (PA)   | %        | 53           | <br> |  |
| Sulfation (PA)   | %        | 47           | <br> |  |
| Glycol           | %        | NEG          | <br> |  |
| Fuel             | %        | <1.0         | <br> |  |
| Silicon          |          | ■4           |      |  |
| Sodium           | ppm      | <b>2</b>     | <br> |  |
| Potassium        | ppm      | <b>6</b>     | <br> |  |
| Potassium        | ppm      | <b>0</b>     | <br> |  |
| WEAR METALS      |          |              |      |  |
| Iron             | ppm      | <b>■</b> 4   | <br> |  |
| Copper           | ppm      | <1           | <br> |  |
| Lead             | ppm      | <1           | <br> |  |
| Tin              | ppm      | <b>□</b> <1  | <br> |  |
| Aluminum         | ppm      | <b>1</b>     | <br> |  |
| Chromium         | ppm      | <b>=</b> <1  | <br> |  |
| Molybdenum       |          | <b>4</b>     | <br> |  |
| Nickel           | ppm      | _            |      |  |
| Titanium         | ppm      | <b>0</b>     | <br> |  |
|                  | ppm      | <b>=</b> <1  |      |  |
| Silver           | ppm      | <b>0</b>     | <br> |  |
| Manganese        | ppm      | <1           | <br> |  |
| Vanadium         | ppm      | <1           | <br> |  |
| ADDITIVES        |          |              |      |  |
| Calcium          | ppm      | <b>1094</b>  | <br> |  |
| Magnesium        | ppm      | <b>■</b> 575 | <br> |  |
| Zinc             | ppm      | <b>679</b>   | <br> |  |
| Phosphorus       | ppm      | <b>■</b> 554 | <br> |  |
| Barium           | ppm      | <b>0</b>     | <br> |  |
| Boron            | ppm      | <b>107</b>   | <br> |  |
|                  |          |              |      |  |