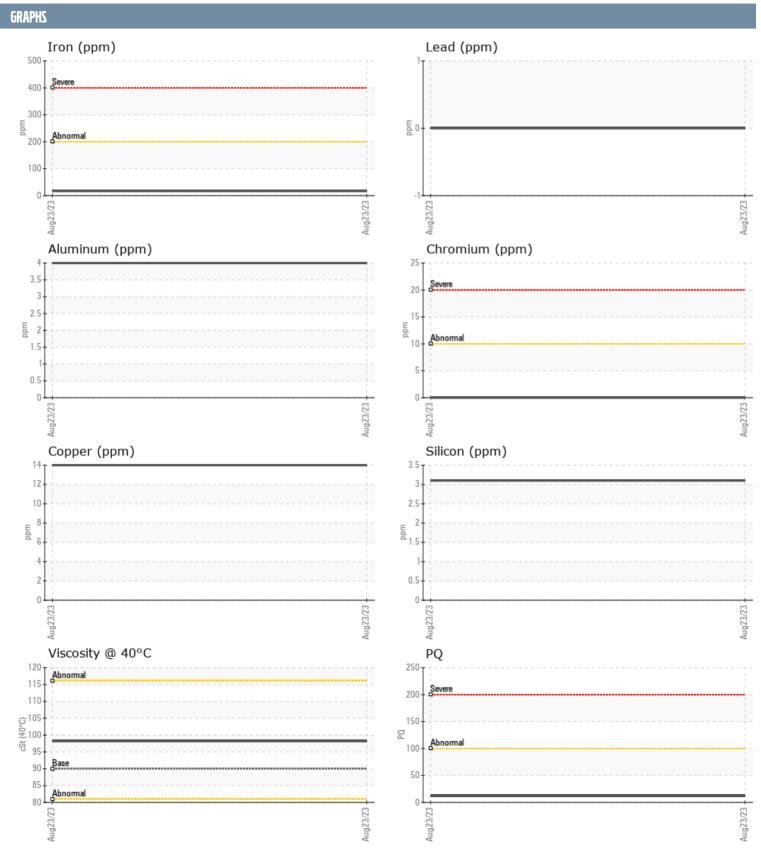

## 43470 VOLVO PENTA 3200003527 - PORT IPS

Sample No: VPA056013

**Oil Type:** VOLVO PENTA GL-5 SAE 75W90

| CAMPLE INCAPA  | TION  |              |      |  |
|----------------|-------|--------------|------|--|
| SAMPLE INFORMA | ATIUN |              |      |  |
| Sample Number  |       | VPA056013    | <br> |  |
| Sample Date    |       | 23 Aug 2023  | <br> |  |
| Machine Hours  |       | 70           | <br> |  |
| Oil Hours      |       | 0            | <br> |  |
| Oil Changed    |       | Changed      | <br> |  |
| Sample Status  |       | NORMAL       | <br> |  |
|                |       |              |      |  |
| OIL CONDITION  |       |              |      |  |
| Visc @ 40°C    | cSt   | ■98.2        | <br> |  |
| CONTAMINATION  |       |              |      |  |
| Silicon        | ppm   | 3            | <br> |  |
| Sodium         | ppm   | <b>4</b>     | <br> |  |
| Potassium      | ppm   | ■8           | <br> |  |
|                |       | _            |      |  |
| WEAR METALS    |       |              |      |  |
| PQ             |       | <b>12</b>    | <br> |  |
| Iron           | ppm   | <b>17</b>    | <br> |  |
| Copper         | ppm   | <b>14</b>    | <br> |  |
| Lead           | ppm   | 0            | <br> |  |
| Tin            | ppm   | 0            | <br> |  |
| Aluminum       | ppm   | 4            | <br> |  |
| Chromium       | ppm   | <b>0</b>     | <br> |  |
| Molybdenum     | ppm   | ■0           | <br> |  |
| Nickel         | ppm   | <b>0</b>     | <br> |  |
| Titanium       | ppm   | 0            | <br> |  |
| Silver         | ppm   | 0            | <br> |  |
| Manganese      | ppm   | <b>2</b>     | <br> |  |
| Vanadium       | ppm   | 0            | <br> |  |
| ADDITIVES      |       |              |      |  |
| Calcium        | ppm   | <b>2</b> 4   | <br> |  |
| Magnesium      | ppm   | ■966         | <br> |  |
| Zinc           | ppm   | <b>6</b>     | <br> |  |
| Phosphorus     | ppm   | <b>1612</b>  | <br> |  |
| Barium         | ppm   | <b>0</b>     | <br> |  |
| Boron          | ppm   | <b>■</b> 648 |      |  |

## Diagnosis

Resample at the next service interval to monitor. All component wear rates are normal. There is no indication of any contamination in the oil. The condition of the oil is acceptable for the time in service.