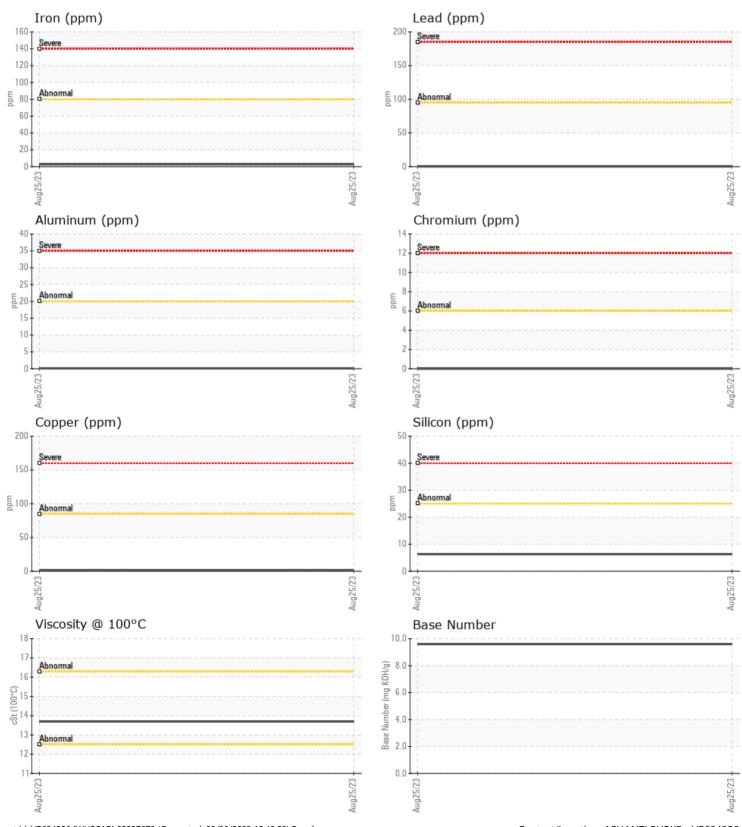

#### GRAPHS

Report Id: VP694356 [WUSCAR] 05937679 (Generated: 08/30/2023 15:48:53) Rev: 1

Contact/Location: ASHANTI BURKE - VP694356