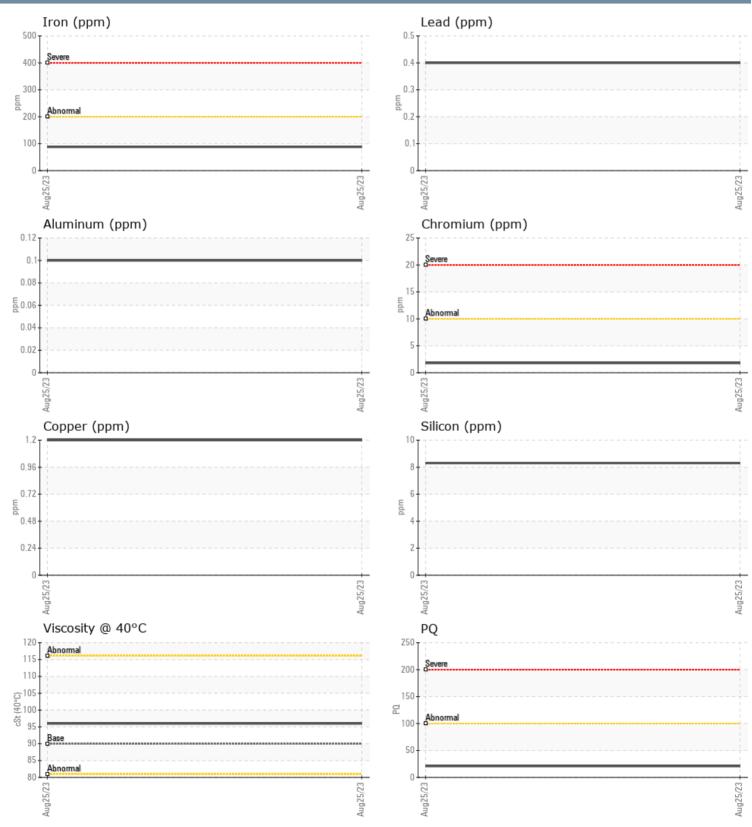

## POWERS FUL VOLVO PENTA 3950008164 - STARBOARD IPS

Sample No: VPA046439

Oil Type: VOLVO PENTA GL-5 SAE 75W90

| SAMPLE INFORM | ATION |              |      |                                                                               |
|---------------|-------|--------------|------|-------------------------------------------------------------------------------|
| Sample Number |       | VPA046439    | <br> | <br>                                                                          |
| Sample Date   |       | 25 Aug 2023  | <br> | <br>Marine International Diesels Inc.                                         |
| Machine Hours |       | 217          | <br> | <br>3600 HACIENDA BLVD UNIT G                                                 |
| Oil Hours     |       | 0            | <br> | <br>DAVIE, FL                                                                 |
| Oil Changed   |       | Not Changd   | <br> | <br>US 33314                                                                  |
| Sample Status |       | NORMAL       | <br> | <br>Contact: ASHANTI BURKE                                                    |
|               |       |              |      | aburke@midiflorida.com                                                        |
| OIL CONDITION |       |              |      | T: (954)761-1086                                                              |
| Visc @ 40°C   | cSt   | 96.0         | <br> | <br>F: (954)761-1186                                                          |
| CONTAMINATION |       |              |      | Diagnosis                                                                     |
| LONTAMINATION |       |              |      | -                                                                             |
| Silicon       | ppm   | 8            | <br> | <br>Resample at the next service intervite to monitor.All component wear rate |
| Sodium        | ppm   | 3            | <br> | <br>are normal. There is no indication of                                     |
| Potassium     | ppm   | 0            | <br> | <br>any contamination in the oil. Confir                                      |
|               | 1.1.  |              |      | oil type. The condition of the oil is                                         |
| WEAR METALS   |       |              |      | acceptable for the time in service.                                           |
| PQ            |       | 21           | <br> |                                                                               |
| Iron          | ppm   | 88           | <br> |                                                                               |
| Copper        | ppm   | 1            | <br> |                                                                               |
| Lead          | ppm   | <1           | <br> |                                                                               |
| Tin           | ppm   | <1           | <br> |                                                                               |
| Aluminum      | ppm   | <1           | <br> |                                                                               |
| Chromium      | ppm   | 2            | <br> |                                                                               |
| Molybdenum    | ppm   | 4            | <br> |                                                                               |
| Nickel        | ppm   | <b>  </b> <1 | <br> |                                                                               |
| Titanium      | ppm   | 0            | <br> |                                                                               |
| Silver        | ppm   | 0            | <br> |                                                                               |
| Manganese     | ppm   | 7            | <br> |                                                                               |
| Vanadium      | ppm   | <1           | <br> |                                                                               |
| ADDITIVES     |       |              |      |                                                                               |
| Calcium       | ppm   | 3468         | <br> | <br>_                                                                         |
| Magnesium     | ppm   | 9            | <br> |                                                                               |
| Zinc          | ppm   | 1353         | <br> |                                                                               |
| Phosphorus    | ppm   | 1257         | <br> |                                                                               |
| Barium        | ppm   | 0            | <br> |                                                                               |
| Boron         | ppm   | 98           |      |                                                                               |