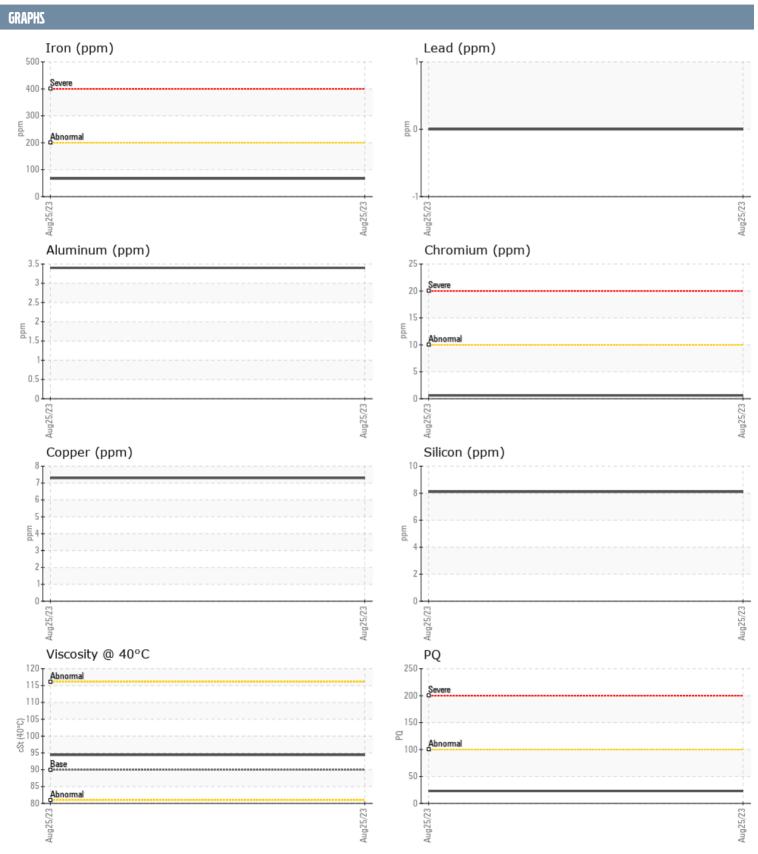

## POWERS FUL VOLVO PENTA 3950008165 - PORT IPS

Sample No: VPA046435

**Oil Type:** VOLVO PENTA GL-5 SAE 75W90

| SAMPLE INFORM | ATION |               |      |  |
|---------------|-------|---------------|------|--|
| Sample Number |       | VPA046435     | <br> |  |
| Sample Date   |       | 25 Aug 2023   | <br> |  |
| Machine Hours |       | 216           | <br> |  |
| Oil Hours     |       | 0             | <br> |  |
| Oil Changed   |       | Not Changd    | <br> |  |
| Sample Status |       | NORMAL        | <br> |  |
|               |       |               |      |  |
| OIL CONDITION |       |               |      |  |
| Visc @ 40°C   | cSt   | ■94.4         | <br> |  |
| CONTAMINATION |       |               |      |  |
| Silicon       | ppm   | 8             | <br> |  |
| Sodium        | ppm   | <b>9</b>      | <br> |  |
| Potassium     | ppm   | <b>1</b> 4    | <br> |  |
|               | PP    |               |      |  |
| WEAR METALS   |       |               |      |  |
| PQ            |       | <b>23</b>     | <br> |  |
| Iron          | ppm   | <b>67</b>     | <br> |  |
| Copper        | ppm   | 7             | <br> |  |
| Lead          | ppm   | 0             | <br> |  |
| Tin           | ppm   | 0             | <br> |  |
| Aluminum      | ppm   | 3             | <br> |  |
| Chromium      | ppm   | <b>■&lt;1</b> | <br> |  |
| Molybdenum    | ppm   | <b>■</b> 0    | <br> |  |
| Nickel        | ppm   | <b>■&lt;1</b> | <br> |  |
| Titanium      | ppm   | 0             | <br> |  |
| Silver        | ppm   | 0             | <br> |  |
| Manganese     | ppm   | <b>6</b>      | <br> |  |
| Vanadium      | ppm   | 0             | <br> |  |
| ADDITIVES     |       |               |      |  |
| Calcium       | ppm   | <b>■</b> 59   | <br> |  |
| Magnesium     | ppm   | 950           | <br> |  |
| Zinc          | ppm   | <b>6</b>      | <br> |  |
| Phosphorus    | ppm   | <b>1682</b>   | <br> |  |
| Barium        | ppm   | <b>□</b> 0    | <br> |  |
| Boron         | ppm   | <b>664</b>    | <br> |  |
|               | PP    |               |      |  |