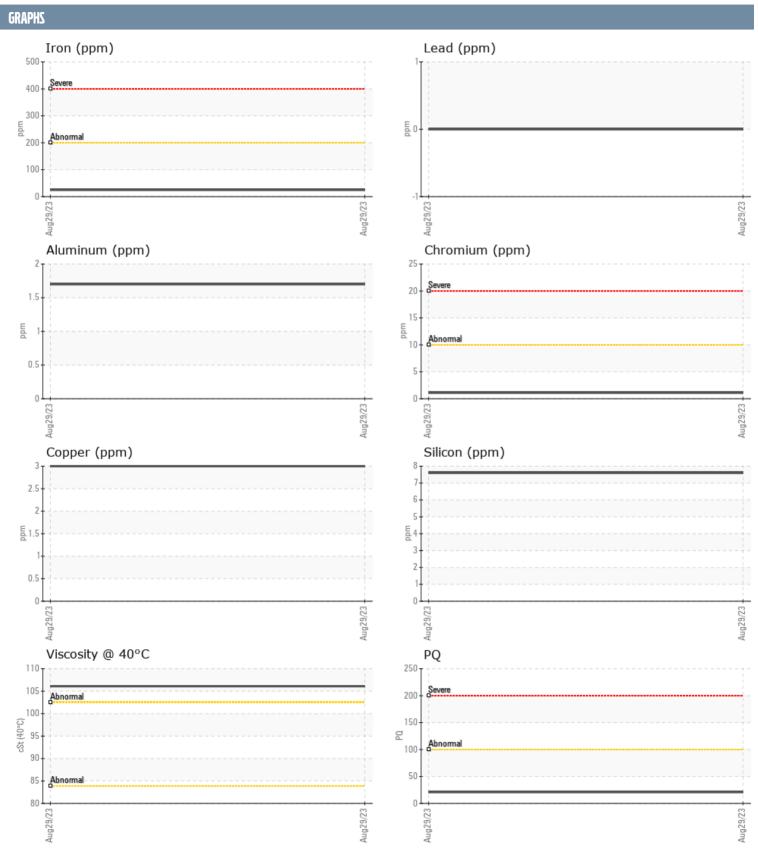

## TODD R VOLVO PENTA 3940018453 - PORT IPS

Sample No: VPA036816
Oil Type: NOT GIVEN

| SAMPLE INFORMA          | TION  |               |      |  |
|-------------------------|-------|---------------|------|--|
|                         | HION  | VPA025045     |      |  |
| Sample Number           |       | VPA036816     | <br> |  |
| Sample Date             |       | 29 Aug 2023   | <br> |  |
| Machine Hours Oil Hours |       | 0             |      |  |
|                         |       | 0             | <br> |  |
| Oil Changed             |       | N/A           | <br> |  |
| Sample Status           |       | NORMAL        | <br> |  |
| OIL CONDITION           |       |               |      |  |
| Visc @ 40°C             | cSt   | <b>106.1</b>  | <br> |  |
| CONTAMINATION           |       |               |      |  |
| Silicon                 | nnm   | 8             | <br> |  |
| Sodium                  | ppm   | <b>3</b>      | <br> |  |
| Potassium               | ppm   | <b>4</b>      | <br> |  |
| Potassium               | ppm   | 4             | <br> |  |
| WEAR METALS             |       |               |      |  |
| PQ                      |       | <b>■21</b>    | <br> |  |
| Iron                    | ppm   | ■25           | <br> |  |
| Copper                  | ppm   | 3             | <br> |  |
| Lead                    | ppm   | 0             | <br> |  |
| Tin                     | ppm   | 1             | <br> |  |
| Aluminum                | ppm   | 2             | <br> |  |
| Chromium                | ppm   | <b>1</b>      | <br> |  |
| Molybdenum              | ppm   | <1            | <br> |  |
| Nickel                  | ppm   | <b>■&lt;1</b> | <br> |  |
| Titanium                | ppm   | _<br><1       | <br> |  |
| Silver                  | ppm   | 0             | <br> |  |
| Manganese               | ppm   | 6             | <br> |  |
| Vanadium                | ppm   | <1            | <br> |  |
| ADDITIVES               |       |               |      |  |
| Calcium                 | ppm   | 70            | <br> |  |
| Magnesium               | ppm   | 195           | <br> |  |
| Zinc                    | ppm   | 0             | <br> |  |
| Phosphorus              | ppm   | 1466          | <br> |  |
| Barium                  | ppm   | 0             | <br> |  |
| Boron                   | ppm   | 406           | <br> |  |
| DOTOTT                  | ppiii | 400           |      |  |

## Diagnosis

No corrective action is recommended at this time. Resample at the next service interval to monitor.All component wear rates are normal. There is no indication of any contamination in the oil. The condition of the oil is acceptable for the time in service.