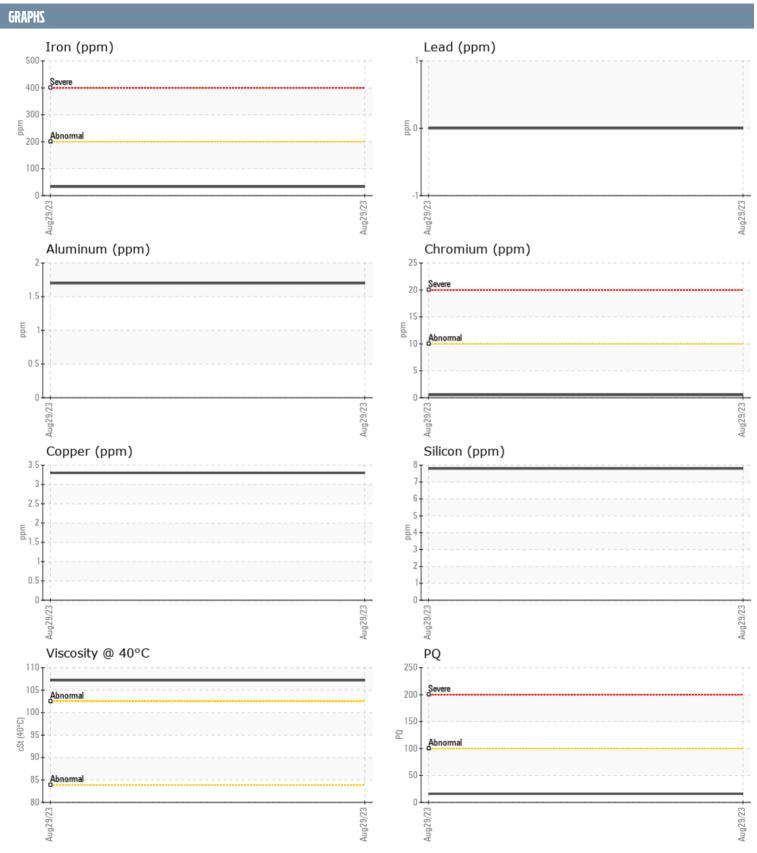

## TODD R VOLVO PENTA 3940018452 - STARBOARD IPS

Sample No: VPA036812
Oil Type: NOT GIVEN

| SAMPLE INFORMA | TION  |               |      |  |
|----------------|-------|---------------|------|--|
| SAMPLE INFORMA | ATION |               |      |  |
| Sample Number  |       | VPA036812     | <br> |  |
| Sample Date    |       | 29 Aug 2023   | <br> |  |
| Machine Hours  |       | 0             | <br> |  |
| Oil Hours      |       | 0             | <br> |  |
| Oil Changed    |       | N/A           | <br> |  |
| Sample Status  |       | NORMAL        | <br> |  |
| OIL CONDITION  |       |               |      |  |
| Visc @ 40°C    | cSt   | <b>107.2</b>  | <br> |  |
| _              |       | _             |      |  |
| CONTAMINATION  |       |               |      |  |
| Silicon        | nnm   | 8             | <br> |  |
| Sodium         | ppm   | 8             |      |  |
| Potassium      | ppm   | <b>■</b> <1   | <br> |  |
| Potassium      | ppm   | <1            | <br> |  |
| WEAR METALS    |       |               |      |  |
| PQ             |       | <b>■16</b>    | <br> |  |
| Iron           | ppm   | <b>33</b>     | <br> |  |
| Copper         | ppm   | 3             | <br> |  |
| Lead           | ppm   | 0             | <br> |  |
| Tin            | ppm   | 1             | <br> |  |
| Aluminum       | ppm   | 2             | <br> |  |
| Chromium       | ppm   | <b>-&lt;1</b> | <br> |  |
| Molybdenum     | ppm   | _<br><1       | <br> |  |
| Nickel         | ppm   | <b>1</b> <1   | <br> |  |
| Titanium       | ppm   | <1            | <br> |  |
| Silver         | ppm   | 0             | <br> |  |
| Manganese      | ppm   | 2             | <br> |  |
| Vanadium       | ppm   | <1            | <br> |  |
| ADDITIDES      |       |               |      |  |
| Calcium        | ppm   | 2             | <br> |  |
| Magnesium      | ppm   | 0             | <br> |  |
| Zinc           | ppm   | 0             | <br> |  |
| Phosphorus     | ppm   | 1447          | <br> |  |
| Barium         | ppm   | 0             | <br> |  |
| Boron          |       | 377           | <br> |  |
| DOIOII         | ppm   | 311           | <br> |  |

## Diagnosis

No corrective action is recommended at this time. Resample at the next service interval to monitor.All component wear rates are normal. There is no indication of any contamination in the oil. The condition of the oil is acceptable for the time in service.