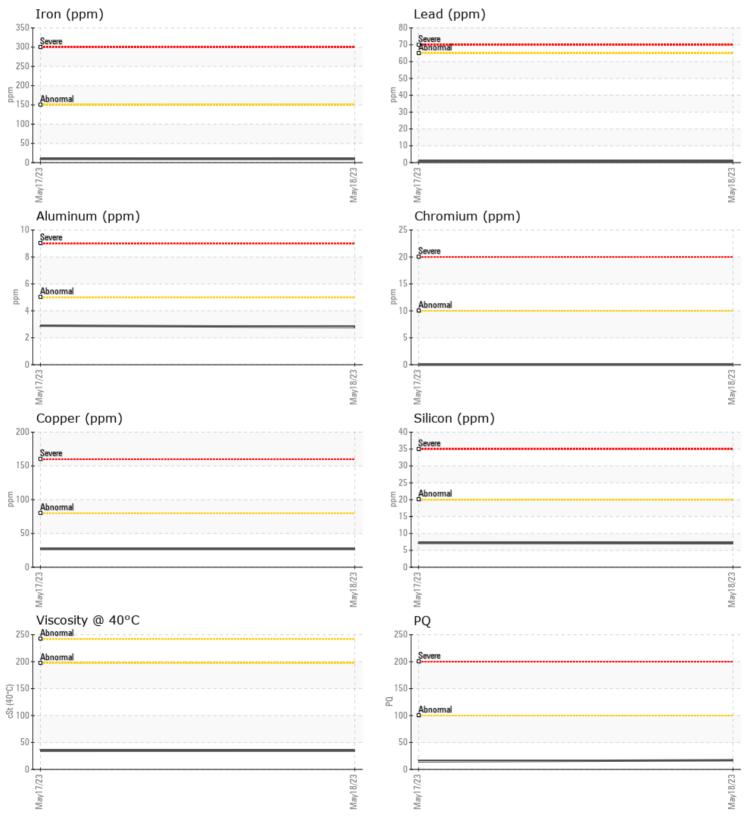

### SAMPLE INFORMATION

| Sample Number |     | VPA05939299 | VPA05939298 | <br> |
|---------------|-----|-------------|-------------|------|
| Sample Date   |     | 18 May 2023 | 17 May 2023 | <br> |
| Machine Hours |     | 6           | 6           | <br> |
| Oil Hours     |     | 0           | 6           | <br> |
| Oil Changed   |     | N/A         | Changed     | <br> |
| Sample Status |     | NORMAL      | NORMAL      | <br> |
| OIL CONDITION |     |             |             |      |
| Visc @ 40°C   | cSt | 34.8        | 34.7        | <br> |
| CONTAMINATION | 1   |             |             |      |
| Silicon       | ppm | 7           | 7           | <br> |
| Sodium        | ppm | 2           | 2           | <br> |
| Potassium     | ppm | 2           | 2           | <br> |
| WEAR METALS   |     |             |             |      |
| PQ            |     | <b>17</b>   | 15          | <br> |
| Iron          | ppm | 9           | 10          | <br> |
| Copper        | ppm | 27          | 27          | <br> |
| Lead          | ppm | <b></b> <1  | <b></b> <1  | <br> |
| Tin           | ppm | <b></b> <1  | 0           | <br> |
| Aluminum      | ppm | 3           | 3           | <br> |
| Chromium      | ppm | 0           | 0           | <br> |
| Molybdenum    | ppm | 0           | 0           | <br> |
| Nickel        | ppm | 0           | 0           | <br> |
| Titanium      | ppm | 0           | 0           | <br> |
| Silver        | ppm | 0           | 0           | <br> |
| Manganese     | ppm | 0           | 0           | <br> |
| Vanadium      | ppm | 0           | 0           | <br> |
| ADDITIVES     |     |             |             |      |
| Calcium       | ppm | 98          | 98          | <br> |
| Magnesium     | ppm | 2           | 2           | <br> |
| Zinc          | ppm | 17          | 17          | <br> |
| Phosphorus    | ppm | 244         | 242         | <br> |
| Barium        | ppm | 0           | 0           | <br> |
| Boron         | ppm | 126         | 126         | <br> |
|               |     |             |             |      |

#### GRAPHS

Report Id: VP841065 [WUSCAR] 05939299 (Generated: 09/01/2023 13:39:50) Rev: 1

Contact/Location: Dave Thelen - VP841065