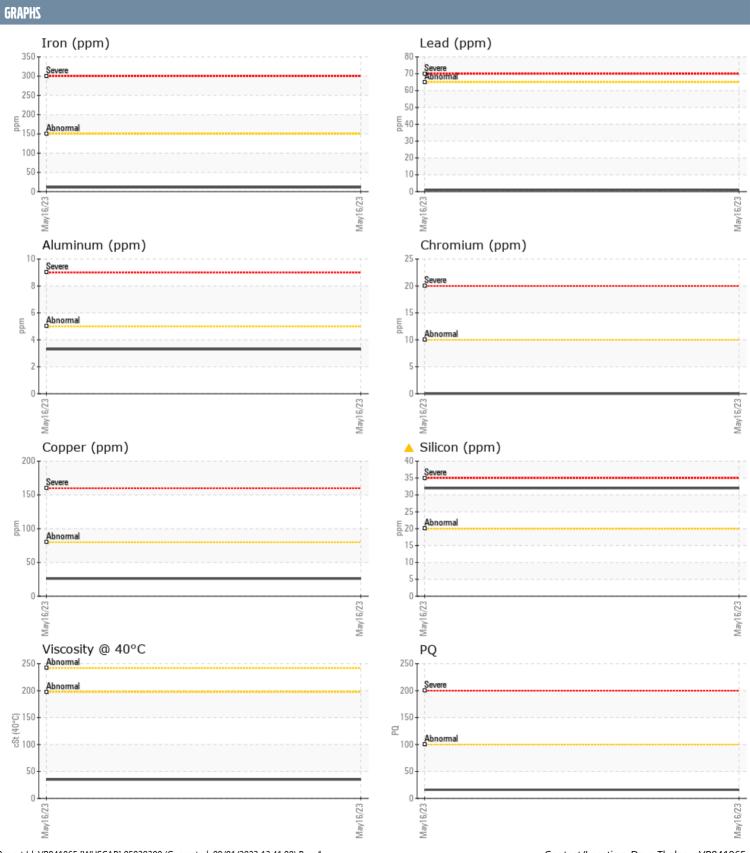

PRU 6267 ZF/VOLVO PENTA 51230089296 - INBOARD V-DRIVE - STARBOARD GEARBOX

**Sample No:** VPA05939300

Oil Type: UNKNOWN OEM

| SAMPLE INFORMA | ATION |                |      |  |
|----------------|-------|----------------|------|--|
| Sample Number  |       | VPA05939300    | <br> |  |
| Sample Date    |       | 16 May 2023    | <br> |  |
| Machine Hours  |       | 7              | <br> |  |
| Oil Hours      |       | 7              | <br> |  |
| Oil Changed    |       | Changed        | <br> |  |
| Sample Status  |       | ABNORMAL       | <br> |  |
|                |       | 71211011111111 |      |  |
| OIL CONDITION  |       |                |      |  |
| Visc @ 40°C    | cSt   | ■35.0          | <br> |  |
| CONTAMINATION  |       |                |      |  |
| Silicon        | ppm   | <u> </u>       | <br> |  |
| Sodium         | ppm   | <b>2</b>       | <br> |  |
| Potassium      | ppm   | <b>2</b>       | <br> |  |
| WEAD METALS    |       |                |      |  |
| WEAR METALS    |       |                |      |  |
| PQ             |       | <b>16</b>      | <br> |  |
| Iron           | ppm   | <b>11</b>      | <br> |  |
| Copper         | ppm   | <b>26</b>      | <br> |  |
| Lead           | ppm   | <b>1</b>       | <br> |  |
| Tin            | ppm   | <b>0</b>       | <br> |  |
| Aluminum       | ppm   | <b>■</b> 3     | <br> |  |
| Chromium       | ppm   | <b>0</b>       | <br> |  |
| Molybdenum     | ppm   | 0              | <br> |  |
| Nickel         | ppm   | <b>0</b>       | <br> |  |
| Titanium       | ppm   | 0              | <br> |  |
| Silver         | ppm   | 0              | <br> |  |
| Manganese      | ppm   | <1             | <br> |  |
| Vanadium       | ppm   | 0              | <br> |  |
| ADDITIDES      |       |                |      |  |
| Calcium        | ppm   | 97             | <br> |  |
| Magnesium      | ppm   | 2              | <br> |  |
| Zinc           | ppm   | 18             | <br> |  |
| Phosphorus     | ppm   | 242            | <br> |  |
| Barium         | ppm   | 0              | <br> |  |
| Boron          | ppm   | 129            | <br> |  |
|                | PP    |                |      |  |

## Diagnosis

The oil change at the time of sampling has been noted. No corrective action is recommended at this time. Resample at the next service interval to monitor.All component wear rates are normal. Elemental level of silicon (Si) above normal indicating ingress of seal material. The condition of the oil is acceptable for the time in service.