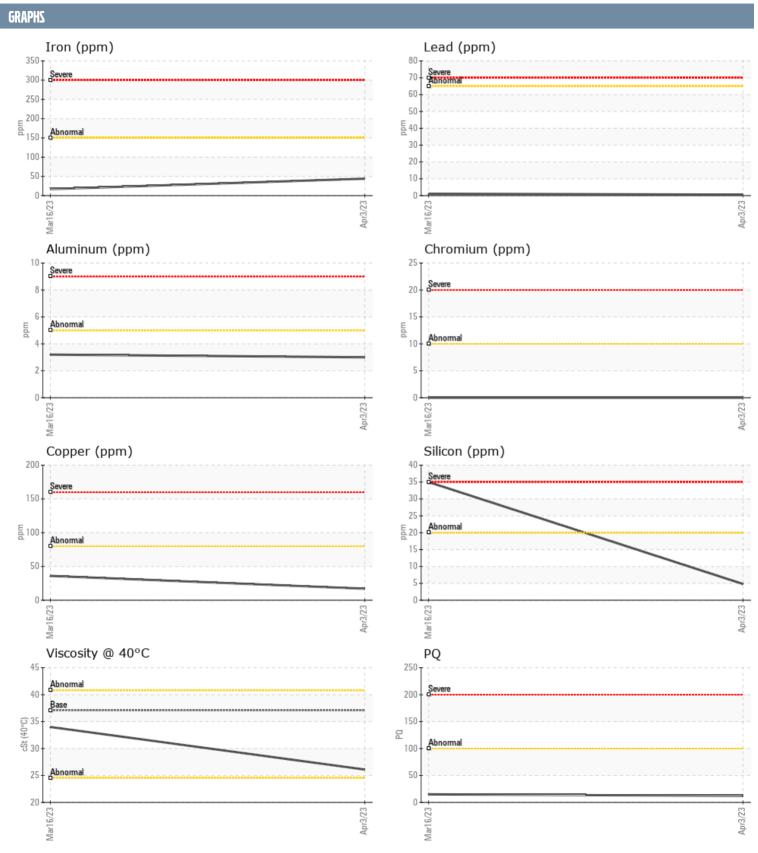

## PRU 61552-A3 ZF/VOLVO PENTA 51220414639 - INBOARD V-DRIVE - PORT GEARBOX

**Sample No:** VPA05939303

Oil Type: VALVOLINE DEXRON III/MERCON ATF

| SAMPLE INFORM | TION  |               |             |      |
|---------------|-------|---------------|-------------|------|
|               | ATTUN |               |             |      |
| Sample Number |       | VPA05939303   | VPA05939307 | <br> |
| Sample Date   |       | 03 Apr 2023   | 16 Mar 2023 | <br> |
| Machine Hours |       | 141           | 11          | <br> |
| Oil Hours     |       | 141           | 11          | <br> |
| Oil Changed   |       | Changed       | Changed     | <br> |
| Sample Status |       | NORMAL        | SEVERE      | <br> |
| OIL CONDITION |       |               |             |      |
| Visc @ 40°C   | cSt   | <b>26.1</b>   | ■34.0       | <br> |
| CONTAMINATION |       |               |             |      |
| Silicon       | ppm   | <b>5</b>      | <b>3</b> 5  | <br> |
| Sodium        | ppm   | <b>2</b>      | <b>2</b>    | <br> |
| Potassium     | ppm   | <b></b>       | <b>2</b>    | <br> |
| WEAR METALS   |       |               |             |      |
| PQ            |       | <b>1</b> 2    | <b>1</b> 5  | <br> |
| Iron          | ppm   | <b>44</b>     | <b>1</b> 7  | <br> |
| Copper        | ppm   | <b>17</b>     | <b>■</b> 36 | <br> |
| Lead          | ppm   | <b>-&lt;1</b> | <b>1</b>    | <br> |
| Tin           | ppm   | <b>-&lt;1</b> | < 1         | <br> |
| Aluminum      | ppm   | <b>3</b>      | <b>3</b>    | <br> |
| Chromium      | ppm   | <b>0</b>      | <b>0</b>    | <br> |
| Molybdenum    | ppm   | ■0            | <b>0</b>    | <br> |
| Nickel        | ppm   | <b>0</b>      | <b>0</b>    | <br> |
| Titanium      | ppm   | 0             | 0           | <br> |
| Silver        | ppm   | 0             | 0           | <br> |
| Manganese     | ppm   | 0             | <1          | <br> |
| Vanadium      | ppm   | 0             | 0           | <br> |
| ADDITIVES     |       |               |             |      |
| Calcium       | ppm   | 86            | <u> </u>    | <br> |
| Magnesium     | ppm   | <b>2</b>      | <b>2</b>    | <br> |
| Zinc          | ppm   | <b>■</b> 5    | <b>2</b> 1  | <br> |
| Phosphorus    | ppm   | <b>217</b>    | <b>2</b> 45 | <br> |
| Barium        | ppm   | O             | 0           | <br> |
| Darium        |       |               |             |      |

## Diagnosis

Resample at the next service interval to monitor. All component wear rates are normal. There is no indication of any contamination in the oil. The condition of the oil is acceptable for the time in service.