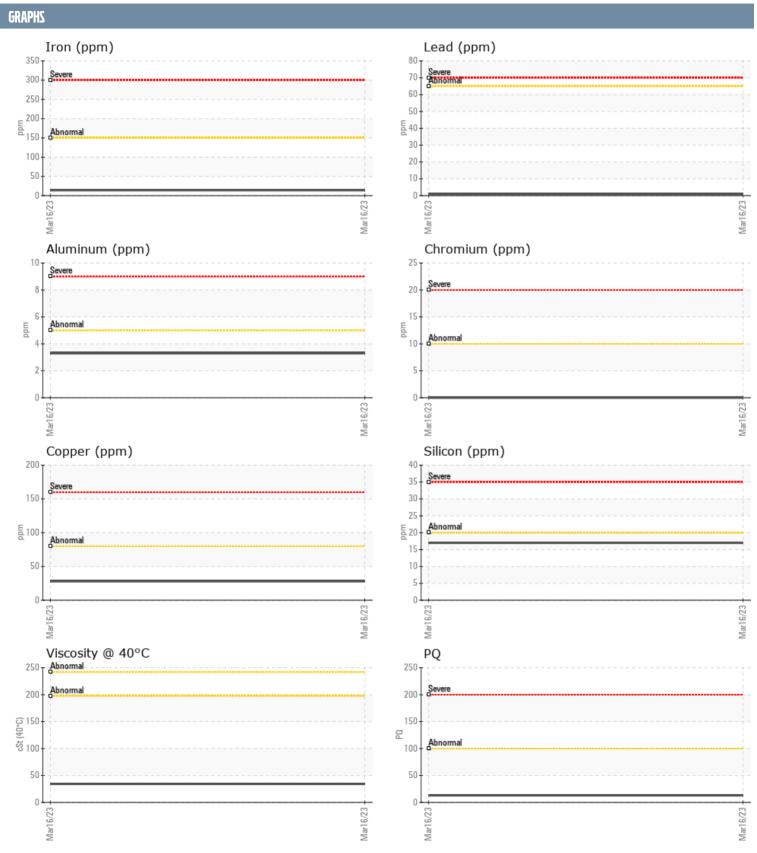

PRU 6198 ZF/VOLVO PENTA 51230085922 - INBOARD V-DRIVE - PORT GEARBOX

**Sample No:** VPA05939304

Oil Type: UNKNOWN OEM

| SAMPLE INFORMA | ATION |               |   |      |
|----------------|-------|---------------|---|------|
| Sample Number  |       | VPA05939304   |   | <br> |
| Sample Date    |       | 16 Mar 2023   |   | <br> |
| Machine Hours  |       | 9             |   | <br> |
| Oil Hours      |       | 9             |   | <br> |
| Oil Changed    |       | Changed       |   | <br> |
| Sample Status  |       | NORMAL        |   | <br> |
|                |       | 1101111111    | _ |      |
| OIL CONDITION  |       |               |   |      |
| Visc @ 40°C    | cSt   | ■34.3         |   | <br> |
| CONTAMINATION  |       |               |   |      |
| Silicon        | ppm   | <b>1</b> 7    |   | <br> |
| Sodium         | ppm   | 2             |   | <br> |
| Potassium      | ppm   | <u> </u>      |   | <br> |
|                | PP    |               |   |      |
| WEAR METALS    |       |               |   |      |
| PQ             |       | <b>1</b> 3    |   | <br> |
| Iron           | ppm   | <b>14</b>     |   | <br> |
| Copper         | ppm   | <b>■28</b>    |   | <br> |
| Lead           | ppm   | <b>■&lt;1</b> |   | <br> |
| Tin            | ppm   | <b>■&lt;1</b> |   | <br> |
| Aluminum       | ppm   | <b>■</b> 3    |   | <br> |
| Chromium       | ppm   | <b>0</b>      |   | <br> |
| Molybdenum     | ppm   | 0             |   | <br> |
| Nickel         | ppm   | <b>0</b>      |   | <br> |
| Titanium       | ppm   | 0             |   | <br> |
| Silver         | ppm   | 0             |   | <br> |
| Manganese      | ppm   | <1            |   | <br> |
| Vanadium       | ppm   | 0             |   | <br> |
| ADDITIDES      |       |               |   |      |
| Calcium        | ppm   | 103           |   | <br> |
| Magnesium      | ppm   | 3             |   | <br> |
| Zinc           | ppm   | 19            |   | <br> |
| Phosphorus     | ppm   | 242           |   | <br> |
| Barium         | ppm   | 0             |   | <br> |
| Boron          | ppm   | 125           |   | <br> |
|                | P P   |               |   |      |

## Diagnosis

Resample at the next service interval to monitor. All component wear rates are normal. There is no indication of any contamination in the oil. The condition of the oil is acceptable for the time in service.