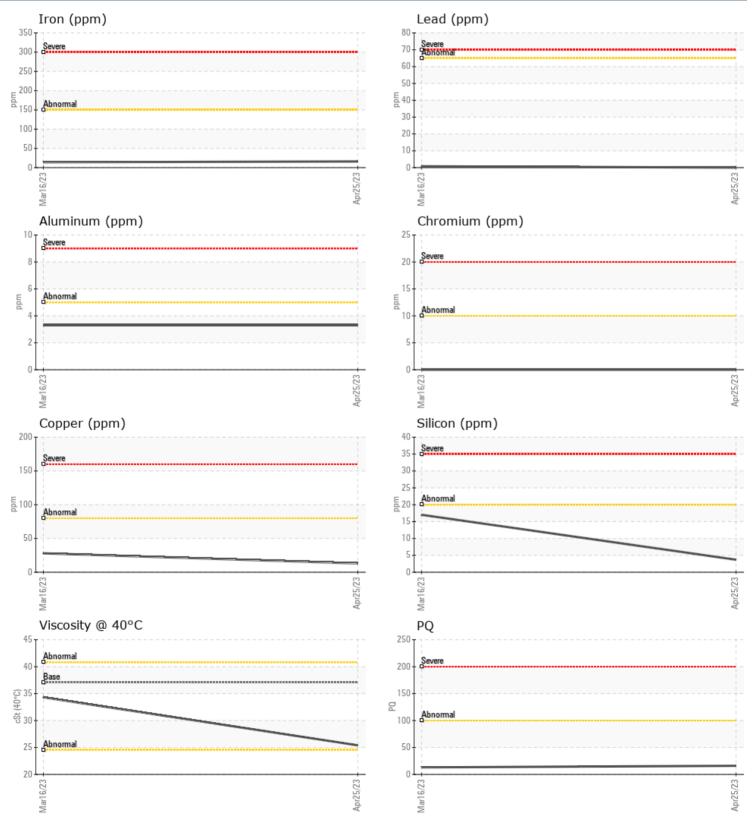

#### GRAPHS

Report Id: VP841065 [WUSCAR] 05939305 (Generated: 09/01/2023 13:40:38) Rev: 1

Contact/Location: Dave Thelen - VP841065