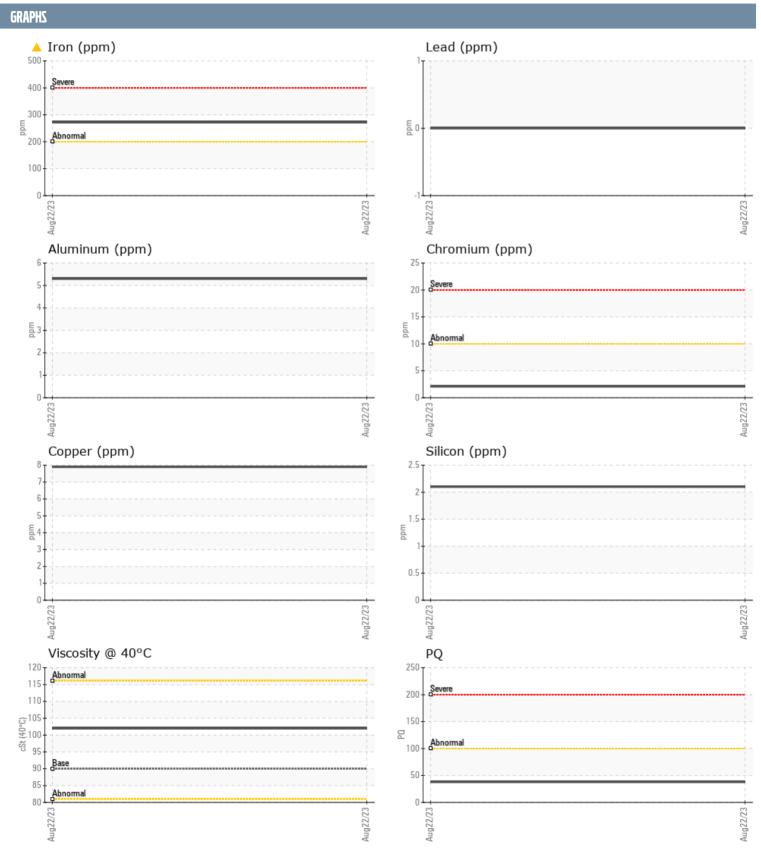

## **VOLVO PENTA 3950004168 - PORT IPS**

Sample No: VPA020715

**Oil Type:** VOLVO PENTA GL-5 SAE 75W90

| SAMPLE INFORMA | ATION |               |      |  |
|----------------|-------|---------------|------|--|
| Sample Number  |       | VPA020715     | <br> |  |
| Sample Date    |       | 22 Aug 2023   | <br> |  |
| Machine Hours  |       | 6000          | <br> |  |
| Oil Hours      |       | 500           | <br> |  |
| Oil Changed    |       | Changed       | <br> |  |
| Sample Status  |       | ABNORMAL      | <br> |  |
|                |       |               |      |  |
| OIL CONDITION  |       |               |      |  |
| Visc @ 40°C    | cSt   | <b>102</b>    | <br> |  |
| CONTAMINATION  |       |               |      |  |
| Silicon        | ppm   | 2             | <br> |  |
| Sodium         | ppm   | <b>■</b> 7    | <br> |  |
| Potassium      | ppm   | <u> </u>      | <br> |  |
| WEAR METALS    |       |               |      |  |
| WEAR METALS    |       |               |      |  |
| PQ             |       | <b>■38</b>    | <br> |  |
| Iron           | ppm   | <u> </u>      | <br> |  |
| Copper         | ppm   | 8             | <br> |  |
| Lead           | ppm   | 0             | <br> |  |
| Tin            | ppm   | 0             | <br> |  |
| Aluminum       | ppm   | 5             | <br> |  |
| Chromium       | ppm   | ■2            | <br> |  |
| Molybdenum     | ppm   | <b>■&lt;1</b> | <br> |  |
| Nickel         | ppm   | <b>■</b> 3    | <br> |  |
| Titanium       | ppm   | 0             | <br> |  |
| Silver         | ppm   | 0             | <br> |  |
| Manganese      | ppm   | <b>4</b>      | <br> |  |
| Vanadium       | ppm   | 0             | <br> |  |
| ADDITIVES      |       |               |      |  |
| Calcium        | ppm   | <b>■</b> 3    | <br> |  |
| Magnesium      | ppm   | <b>28</b>     | <br> |  |
| Zinc           | ppm   | <b>■&lt;1</b> | <br> |  |
| Phosphorus     | ppm   | <b>1374</b>   | <br> |  |
| Barium         | ppm   | <b>0</b>      | <br> |  |
| Boron          | ppm   | ■349          | <br> |  |
|                |       |               |      |  |

## Diagnosis

Oil and filter change at the time of sampling has been noted. No corrective action is recommended at this time. Resample at the next service interval to monitor. Gear wear is indicated. There is no indication of any contamination in the oil. The condition of the oil is acceptable for the time in service.