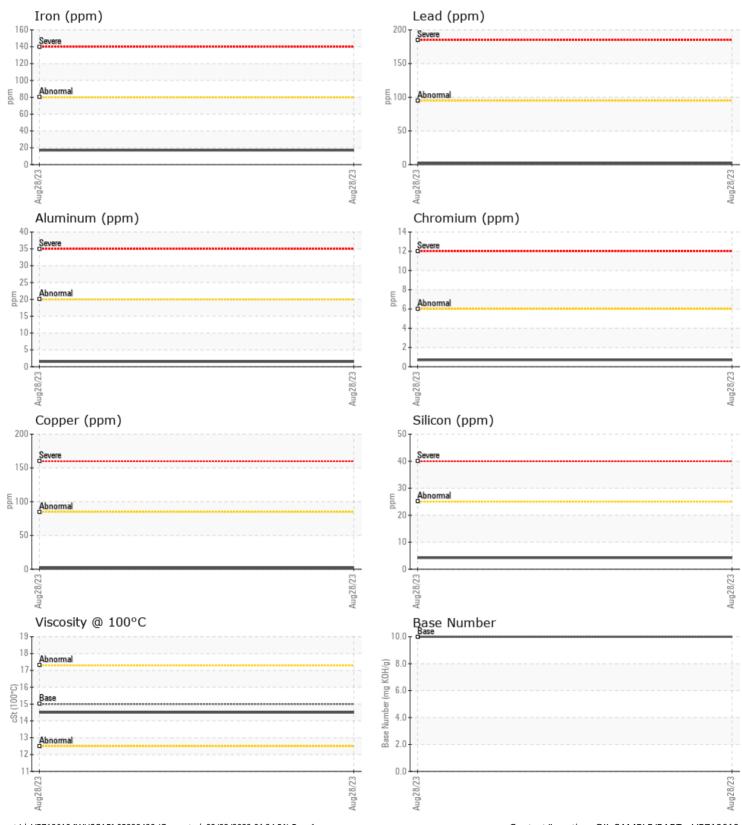

#### SAMPLE INFORMATION VPA056796 Sample Number Sample Date 28 Aug 2023 Machine Hours 2443 **Oil Hours** 0 Oil Changed Changed NORMAL Sample Status **OIL CONDITION** F: 14.5 Visc @ 100°C cSt Base Number (BN) mg KOH/g 10.0 Oxidation (PA) % 81 CONTAMINATION Soot % % 0.4 % Nitration (PA) 84 Sulfation (PA) % 61 % Glycol NEG Fuel % <1.0 Silicon ppm 4 Sodium 2 ppm Potassium ppm **||** <1 WEAR METALS 17 Iron ppm Copper 2 ppm Lead ppm 2 Tin ■ <1 ppm Aluminum ppm 2 Chromium **||** < 1 ppm Molybdenum ppm 64 Nickel ■ <1 ppm Titanium 0 🔲 ppm Silver ppm 0 🔲 Manganese **||** <1 ppm Vanadium 0 ppm **ADDITIVES** Calcium 1445 ppm Magnesium 763 ppm 1297 🔲 Zinc ppm Phosphorus ppm 1071 Barium ppm 0 🔲 Boron ppm 28

#### GRAPHS

Report Id: VP718610 [WUSCAR] 05939439 (Generated: 09/02/2023 01:24:51) Rev: 1

Contact/Location: OIL SAMPLE/PART - VP718610