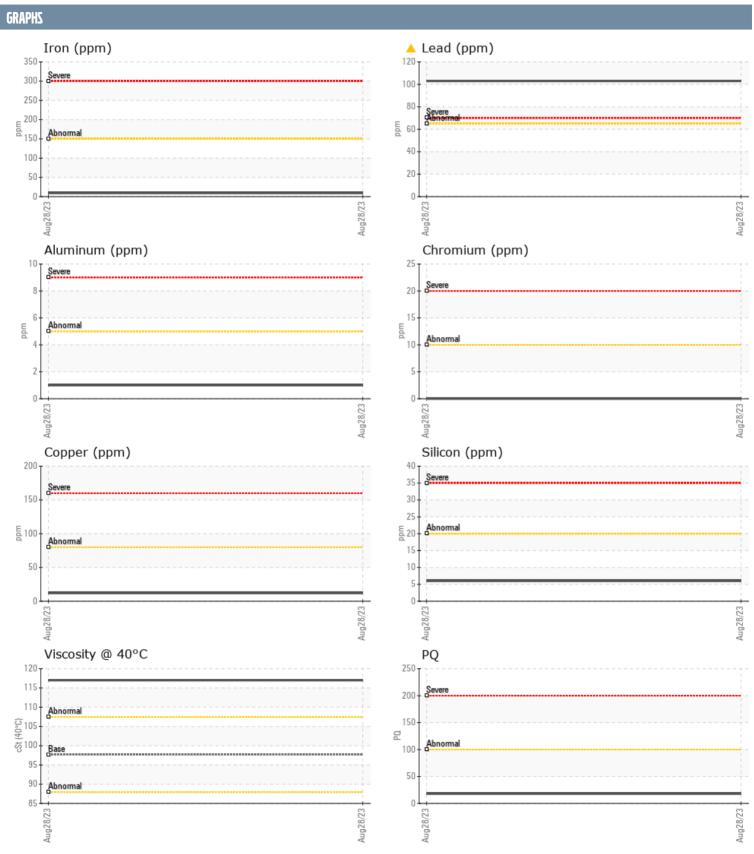

## DIANA PHILLIPS TWIN DISC 5W5363-INBOARD - STARBOARD GEARBOX

Sample No: VPA056795

Oil Type: SHELL ROTELLA T 30

| SAMPLE INFORMA | ATION |             |      |  |
|----------------|-------|-------------|------|--|
| Sample Number  |       | VPA056795   | <br> |  |
| Sample Date    |       | 28 Aug 2023 | <br> |  |
| Machine Hours  |       | 2443        | <br> |  |
| Oil Hours      |       | 0           | <br> |  |
| Oil Changed    |       | Changed     | <br> |  |
| Sample Status  |       | ATTENTION   | <br> |  |
|                |       |             |      |  |
| OIL CONDITION  |       |             |      |  |
| Visc @ 40°C    | cSt   | <b>117</b>  | <br> |  |
| CONTAMINATION  |       |             |      |  |
| Silicon        | ppm   | <b>6</b>    | <br> |  |
| Sodium         | ppm   | <b>■</b> 0  | <br> |  |
| Potassium      | ppm   | <b>■</b> <1 | <br> |  |
| WEAR METALS    |       |             |      |  |
|                |       |             |      |  |
| PQ             |       | <b>18</b>   | <br> |  |
| Iron           | ppm   | <b>■</b> 9  | <br> |  |
| Copper         | ppm   | <b>12</b>   | <br> |  |
| Lead           | ppm   | <u> </u>    | <br> |  |
| Tin            | ppm   | <b>1</b>    | <br> |  |
| Aluminum       | ppm   | <b>1</b>    | <br> |  |
| Chromium       | ppm   | ■0          | <br> |  |
| Molybdenum     | ppm   | <b>62</b>   | <br> |  |
| Nickel         | ppm   | ■0          | <br> |  |
| Titanium       | ppm   | 0           | <br> |  |
| Silver         | ppm   | 0           | <br> |  |
| Manganese      | ppm   | <b>■</b> <1 | <br> |  |
| Vanadium       | ppm   | 0           | <br> |  |
| ADDITIVES      |       |             |      |  |
| Calcium        | ppm   | ■3296       | <br> |  |
| Magnesium      | ppm   | <b>22</b>   | <br> |  |
| Zinc           | ppm   | <b>1117</b> | <br> |  |
| Phosphorus     | ppm   | <b>1004</b> | <br> |  |
| Barium         | ppm   | <b>0</b>    | <br> |  |
| Boron          | ppm   | <b>361</b>  | <br> |  |
|                |       |             |      |  |

## Diagnosis

The oil change at the time of sampling has been noted. No corrective action is recommended at this time. Resample at the next service interval to monitor. The lead level is abnormal. All other component wear rates are normal. There is no indication of any contamination in the oil. The condition of the oil is acceptable for the time in service.