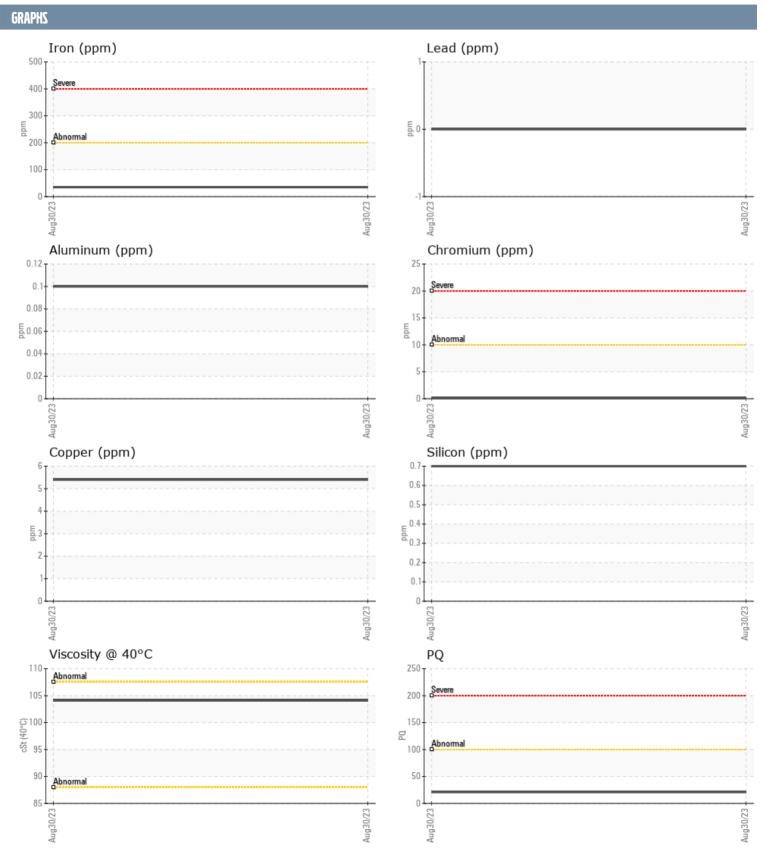

## GLEN BAKER VOLVO PENTA 320000920 - STARBOARD IPS

Sample No: VPA050724

**Oil Type:** VOLVO API GL-5 SAE 75W90

| SAMPLE INFORMA | ATION |              |      |  |
|----------------|-------|--------------|------|--|
| Sample Number  |       | VPA050724    | <br> |  |
| Sample Date    |       | 30 Aug 2023  | <br> |  |
| Machine Hours  |       | 493          | <br> |  |
| Oil Hours      |       | 25           | <br> |  |
| Oil Changed    |       | Not Changd   | <br> |  |
| Sample Status  |       | NORMAL       | <br> |  |
| OIL CONDITION  |       |              |      |  |
| Visc @ 40°C    | cSt   | <b>104.1</b> | <br> |  |
| CONTAMINATION  |       |              |      |  |
| Silicon        |       | <1           | <br> |  |
| Sodium         | ppm   | < 1<br>■2    | <br> |  |
| Potassium      | ppm   | <b>■</b> <1  | <br> |  |
| rotassium      | ррпп  |              | <br> |  |
| WEAR METALS    |       |              |      |  |
| PQ             |       | <b>21</b>    | <br> |  |
| Iron           | ppm   | <b>■35</b>   | <br> |  |
| Copper         | ppm   | 5            | <br> |  |
| Lead           | ppm   | 0            | <br> |  |
| Tin            | ppm   | 0            | <br> |  |
| Aluminum       | ppm   | <1           | <br> |  |
| Chromium       | ppm   | <b></b>      | <br> |  |
| Molybdenum     | ppm   | <b>■</b> <1  | <br> |  |
| Nickel         | ppm   | <b>■</b> <1  | <br> |  |
| Titanium       | ppm   | 0            | <br> |  |
| Silver         | ppm   | 0            | <br> |  |
| Manganese      | ppm   | <b></b>      | <br> |  |
| Vanadium       | ppm   | 0            | <br> |  |
| ADDITIVES      |       |              |      |  |
| Calcium        | ppm   | <b>3</b>     | <br> |  |
| Magnesium      | ppm   | <b>■</b> 0   | <br> |  |
| Zinc           | ppm   | <b>9</b>     | <br> |  |
| Phosphorus     | ppm   | <b>1269</b>  | <br> |  |
| Barium         | ppm   | <b>0</b>     | <br> |  |
| Boron          | ppm   | ■312         | <br> |  |

## Diagnosis

No corrective action is recommended at this time. Resample at the next service interval to monitor.All component wear rates are normal. There is no indication of any contamination in the oil. The condition of the oil is acceptable for the time in service.