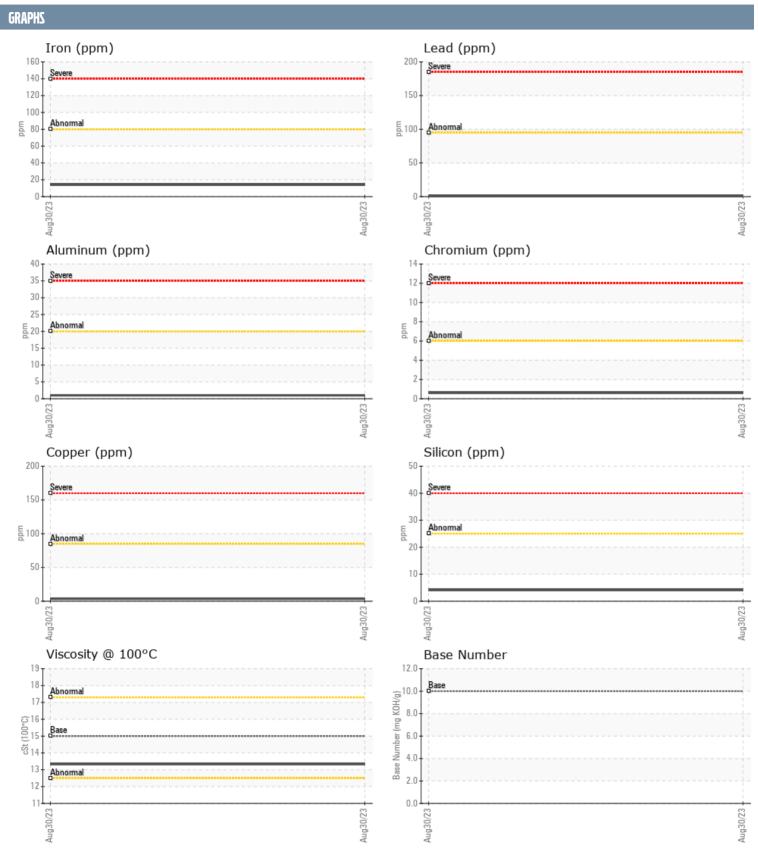

## GLEN BAKER VOLVO PENTA A 1 10 1705 - STARBOARD DIESEL ENGINE

Sample No: VPA050640

Oil Type: VOLVO ULTRA DIESEL ENGINE OIL 15W40 VDS-3

| SAMPLE INFORM  | ATION |               |      |  |
|----------------|-------|---------------|------|--|
| Sample Number  |       | VPA050640     | <br> |  |
| Sample Date    |       | 30 Aug 2023   | <br> |  |
| Machine Hours  |       | 493           | <br> |  |
| Oil Hours      |       | 25            | <br> |  |
| Oil Changed    |       | Not Changd    | <br> |  |
| Sample Status  |       | NORMAL        | <br> |  |
|                |       |               |      |  |
| OIL CONDITION  |       |               |      |  |
| Visc @ 100°C   | cSt   | <b>13.33</b>  | <br> |  |
| Oxidation (PA) | %     | 51            | <br> |  |
| CONTAMINATION  |       |               |      |  |
| Soot %         | %     | ■0.3          | <br> |  |
| Nitration (PA) | %     | 39            | <br> |  |
| Sulfation (PA) | %     | 50            | <br> |  |
| Glycol         | %     | NEG           | <br> |  |
| Fuel           | %     | <1.0          | <br> |  |
| Silicon        | ppm   | <b>4</b>      | <br> |  |
| Sodium         | ppm   | <b>-&lt;1</b> | <br> |  |
| Potassium      | ppm   | <b>■</b> <1   | <br> |  |
| WEAR METALS    |       |               |      |  |
| Iron           | ppm   | <b>14</b>     | <br> |  |
| Copper         | ppm   | <b>4</b>      | <br> |  |
| Lead           | ppm   | <b>-&lt;1</b> | <br> |  |
| Tin            | ppm   | <b>■&lt;1</b> | <br> |  |
| Aluminum       | ppm   | <b>1</b>      | <br> |  |
| Chromium       | ppm   | <b>■&lt;1</b> | <br> |  |
| Molybdenum     | ppm   | <b>57</b>     | <br> |  |
| Nickel         | ppm   | <b>1</b>      | <br> |  |
| Titanium       | ppm   | <b>0</b>      | <br> |  |
| Silver         | ppm   | <b>0</b>      | <br> |  |
| Manganese      | ppm   | <b>-&lt;1</b> | <br> |  |
| Vanadium       | ppm   | 0             | <br> |  |
| ADDITIVES      |       |               |      |  |
| Calcium        | ppm   | <b>1004</b>   | <br> |  |
| Magnesium      | ppm   | <b>881</b>    | <br> |  |
| Zinc           | ppm   | <b>1131</b>   | <br> |  |
| Phosphorus     | ppm   | <b>978</b>    | <br> |  |
| Barium         | ppm   | <b>0</b>      | <br> |  |
| Boron          | ppm   | <b>■</b> 3    | <br> |  |
|                |       |               |      |  |