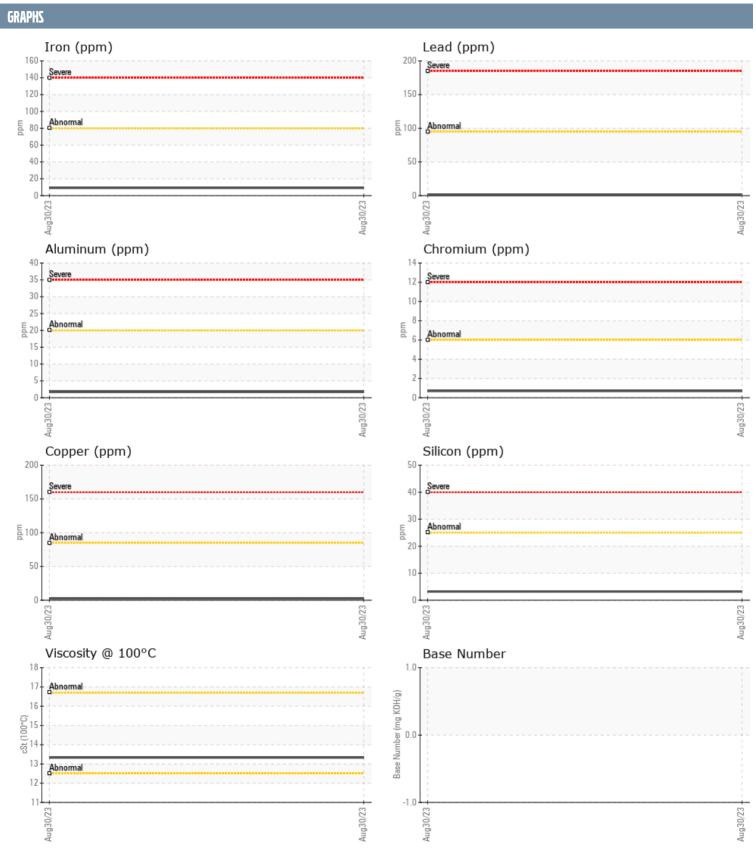

## GLEN BAKER VOLVO PENTA A 1101708 - PORT DIESEL ENGINE

Sample No: VPA055502
Oil Type: NOT GIVEN

| SAMPLE INFORMA | ATION |               |      |  |
|----------------|-------|---------------|------|--|
| Sample Number  |       | VPA055502     | <br> |  |
| Sample Date    |       | 30 Aug 2023   | <br> |  |
| Machine Hours  |       | 493           | <br> |  |
| Oil Hours      |       | 25            | <br> |  |
| Oil Changed    |       | Not Changd    | <br> |  |
| Sample Status  |       | NORMAL        | <br> |  |
| OIL CONDITION  |       |               |      |  |
| Visc @ 100°C   | cSt   | ■13.33        | <br> |  |
| Oxidation (PA) | %     | 51            | <br> |  |
| CONTAMINATION  |       |               |      |  |
| Soot %         | %     | <b>■</b> 0.2  | <br> |  |
| Nitration (PA) | %     | 39            | <br> |  |
| Sulfation (PA) | %     | 50            | <br> |  |
| Glycol         | %     | NEG           | <br> |  |
| Fuel           | %     | <1.0          | <br> |  |
| Silicon        | ppm   | <b>■</b> 3    | <br> |  |
| Sodium         | ppm   | <b>■&lt;1</b> | <br> |  |
| Potassium      | ppm   | <b>■&lt;1</b> | <br> |  |
| WEAR METALS    |       |               |      |  |
| Iron           | ppm   | <b>■</b> 9    | <br> |  |
| Copper         | ppm   | <b>■</b> 3    | <br> |  |
| Lead           | ppm   | <b>-&lt;1</b> | <br> |  |
| Tin            | ppm   | <b>■&lt;1</b> | <br> |  |
| Aluminum       | ppm   | <b>2</b>      | <br> |  |
| Chromium       | ppm   | <b>■&lt;1</b> | <br> |  |
| Molybdenum     | ppm   | <b>56</b>     | <br> |  |
| Nickel         | ppm   | <b>■1</b>     | <br> |  |
| Titanium       | ppm   | <b>■</b> 0    | <br> |  |
| Silver         | ppm   | ■0            | <br> |  |
| Manganese      | ppm   | 0             | <br> |  |
| Vanadium       | ppm   | 0             | <br> |  |
| ADDITIVES      |       |               |      |  |
| Calcium        | ppm   | <b>1024</b>   | <br> |  |
| Magnesium      | ppm   | <b>■</b> 879  | <br> |  |
| Zinc           | ppm   | ■1150         | <br> |  |
| Phosphorus     | ppm   | ■982          | <br> |  |
| Barium         | ppm   | ■0            | <br> |  |
| Boron          | ppm   | ■3            | <br> |  |
|                |       |               |      |  |