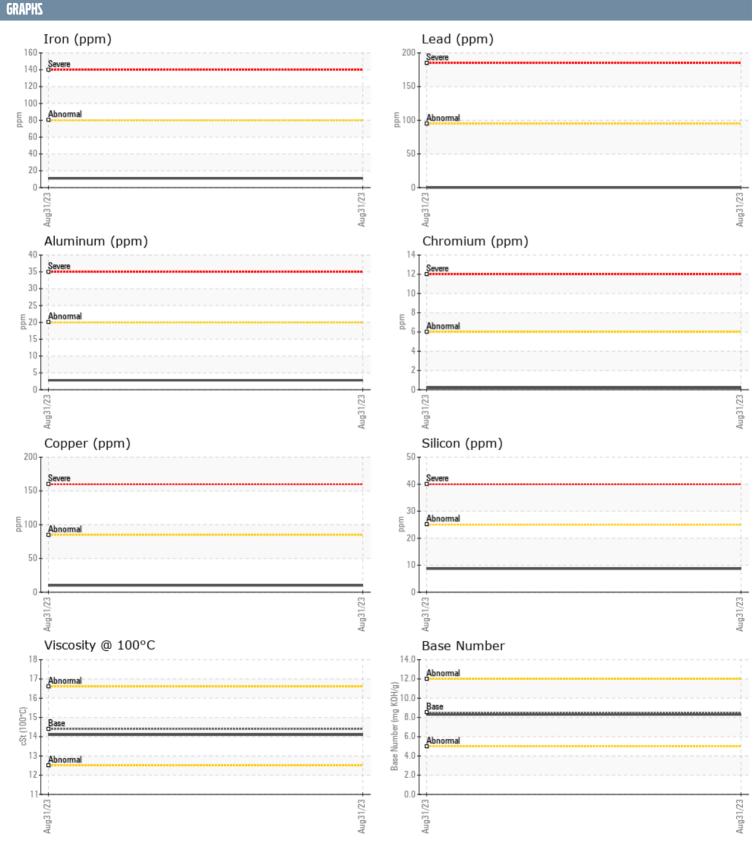

RUN RATE VOLVO PENTA 7008473014 - STARBOARD DIESEL ENGINE

Sample No: VPA056176

Oil Type: DIESEL ENGINE OIL SAE 15W40

| SAMPLE INFORMAT  | TION     |               |      |  |
|------------------|----------|---------------|------|--|
| Sample Number    |          | VPA056176     | <br> |  |
| Sample Date      |          | 31 Aug 2023   | <br> |  |
| Machine Hours    |          | 342           | <br> |  |
| Oil Hours        |          | 0             | <br> |  |
| Oil Changed      |          | Not Changd    | <br> |  |
| Sample Status    |          | NORMAL        | <br> |  |
| OIL CONDITION    |          |               |      |  |
| Visc @ 100°C     | cSt      | <b>14.1</b>   | <br> |  |
| Base Number (BN) | mg KOH/g | ■8.3          | <br> |  |
| Oxidation (PA)   | %        | 44            | <br> |  |
|                  |          |               |      |  |
| CONTAMINATION    |          |               |      |  |
| Soot %           | %        | <b>0.1</b>    | <br> |  |
| Nitration (PA)   | %        | 53            | <br> |  |
| Sulfation (PA)   | %        | 46            | <br> |  |
| Glycol           | %        | NEG           | <br> |  |
| Fuel             | %        | <1.0          | <br> |  |
| Silicon          | ppm      | <b>■</b> 9    | <br> |  |
| Sodium           | ppm      | <b>■</b> 3    | <br> |  |
| Potassium        | ppm      | <b>2</b>      | <br> |  |
| WEAR METALS      |          |               |      |  |
| Iron             | ppm      | <b>11</b>     | <br> |  |
| Copper           | ppm      | <b>10</b>     | <br> |  |
| Lead             | ppm      | <b>0</b>      | <br> |  |
| Tin              | ppm      | <b>■</b> 0    | <br> |  |
| Aluminum         | ppm      | <b>■3</b>     | <br> |  |
| Chromium         | ppm      | <b>■&lt;1</b> | <br> |  |
| Molybdenum       | ppm      | <b>7</b>      | <br> |  |
| Nickel           | ppm      | <b>■</b> 0    | <br> |  |
| Titanium         | ppm      | ■0            | <br> |  |
| Silver           | ppm      | <b>□</b> <1   | <br> |  |
| Manganese        | ppm      | <b>■&lt;1</b> | <br> |  |
| Vanadium         | ppm      | 0             | <br> |  |
| ADDITIVES        |          |               |      |  |
| Calcium          | ppm      | <b>1266</b>   | <br> |  |
| Magnesium        | ppm      | ■804          | <br> |  |
| Zinc             | ppm      | ■858          | <br> |  |
| Phosphorus       | ppm      | <b>724</b>    | <br> |  |
| Barium           | ppm      | ■0            | <br> |  |
| Boron            | ppm      | ■95           | <br> |  |
|                  |          |               |      |  |

## Diagnosis

Resample at the next service interval to monitor. All component wear rates are normal. There is no indication of any contamination in the oil. The BN result indicates that there is suitable alkalinity remaining in the oil. The condition of the oil is suitable for further service.