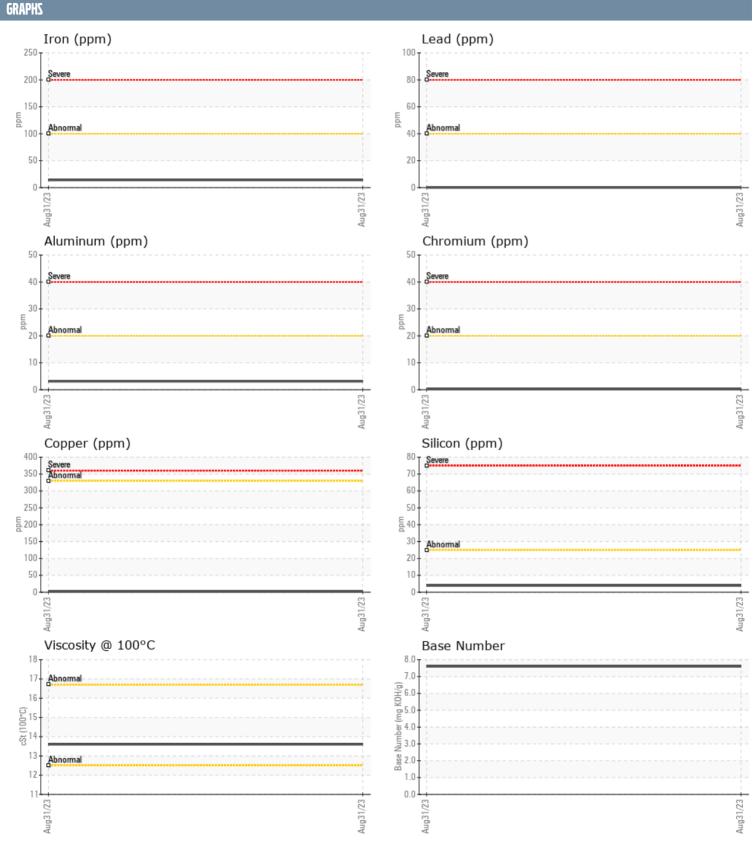

## Diagnosis

No corrective action is recommended at this time. Resample at the next service interval to monitor.All component wear rates are normal. There is no indication of any contamination in the oil. The BN result indicates that there is suitable alkalinity remaining in the oil. The condition of the oil is acceptable for the time in service.