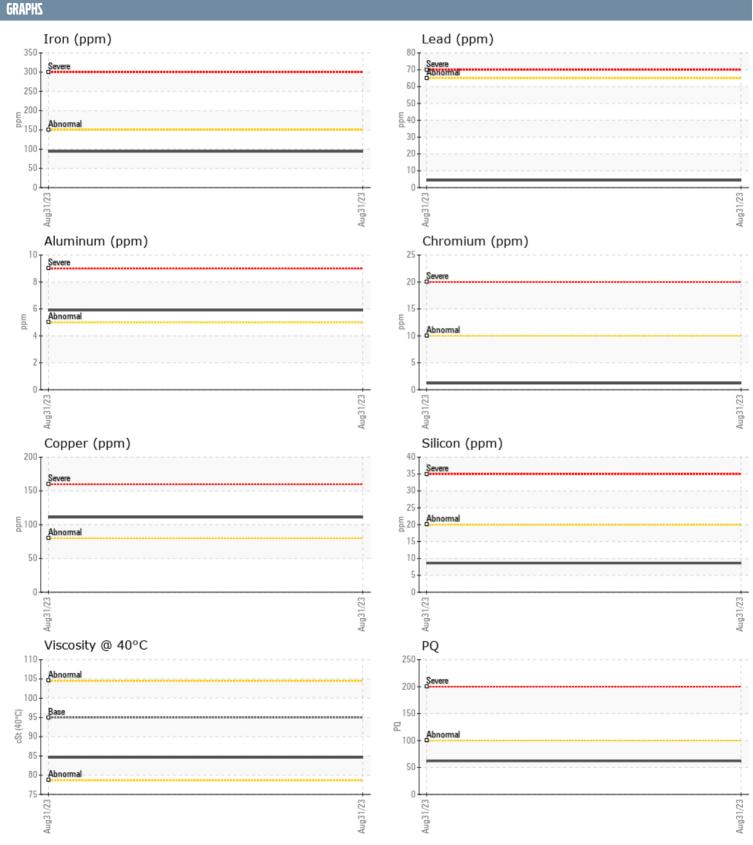

RUN RATE ZF 20322390 - INBOARD - PORT GEARBOX

Sample No: VPA056440
Oil Type: SAE 30W

| CAMPLE INCOPAL | TION  |              |      |  |
|----------------|-------|--------------|------|--|
| SAMPLE INFORMA | ATIUN |              |      |  |
| Sample Number  |       | VPA056440    | <br> |  |
| Sample Date    |       | 31 Aug 2023  | <br> |  |
| Machine Hours  |       | 339          | <br> |  |
| Oil Hours      |       | 0            | <br> |  |
| Oil Changed    |       | Not Changd   | <br> |  |
| Sample Status  |       | NORMAL       | <br> |  |
| OIL CONDITION  |       |              |      |  |
| Visc @ 40°C    | cSt   | ■84.6        | <br> |  |
| CONTAMINATION  |       |              |      |  |
| CONTAMINATION  |       |              |      |  |
| Silicon        | ppm   | <b>■</b> 9   | <br> |  |
| Sodium         | ppm   | <b>7</b>     | <br> |  |
| Potassium      | ppm   | <b>2</b>     | <br> |  |
| WEAR METALS    |       |              |      |  |
|                |       |              |      |  |
| PQ             |       | <b>62</b>    | <br> |  |
| Iron           | ppm   | ■94          | <br> |  |
| Copper         | ppm   | <b>■</b> 111 | <br> |  |
| Lead           | ppm   | <b>■</b> 4   | <br> |  |
| Tin            | ppm   | <b>6</b>     | <br> |  |
| Aluminum       | ppm   | <b>6</b>     | <br> |  |
| Chromium       | ppm   | ■1           | <br> |  |
| Molybdenum     | ppm   | <b>■</b> 64  | <br> |  |
| Nickel         | ppm   | ■0           | <br> |  |
| Titanium       | ppm   | <b>■</b> <1  | <br> |  |
| Silver         | ppm   | 0            | <br> |  |
| Manganese      | ppm   | <b>2</b>     | <br> |  |
| Vanadium       | ppm   | <1           | <br> |  |
| ADDITIVES      |       |              |      |  |
| Calcium        | ppm   | <b>2361</b>  | <br> |  |
| Magnesium      | ppm   | <b>162</b>   | <br> |  |
| Zinc           | ppm   | ■826         | <br> |  |
| Phosphorus     | ppm   | ■952         | <br> |  |
| Barium         | ppm   | ■0           | <br> |  |
| Boron          | ppm   | ■158         | <br> |  |
|                | ρρ    |              |      |  |

## Diagnosis

No corrective action is recommended at this time. Resample at the next service interval to monitor.All component wear rates are normal for OEM. There is no indication of any contamination in the oil. The condition of the oil is acceptable for the time in service.