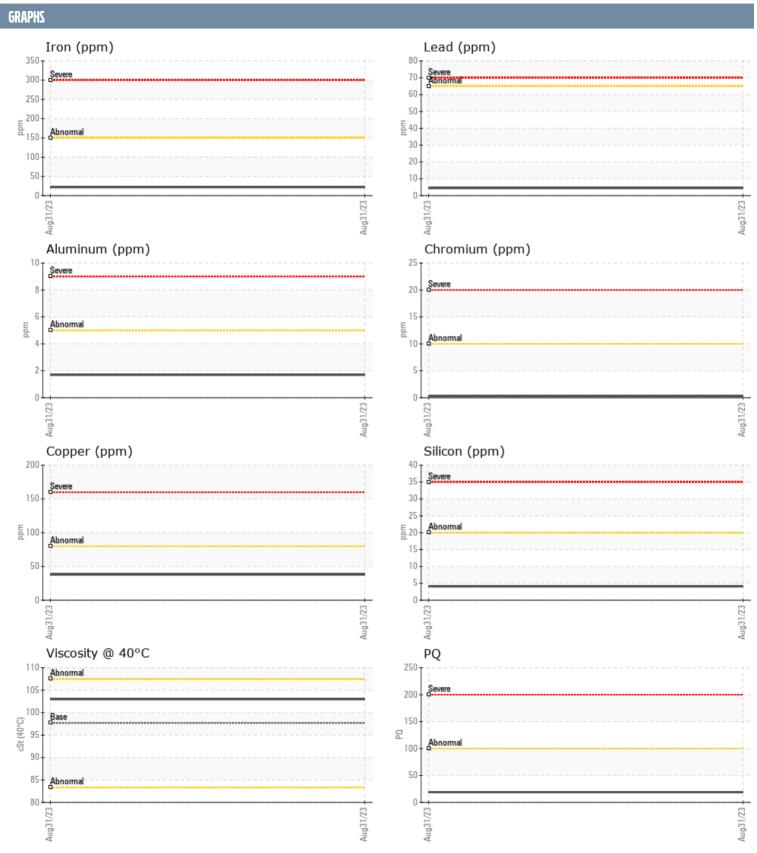

## ZF 50024886 - INBOARD - PORT GEARBOX

Sample No: VPA044293

Oil Type: SHELL ROTELLA T 30

| SAMPLE INFORMA | ATION |               |      |  |
|----------------|-------|---------------|------|--|
| Sample Number  |       | VPA044293     | <br> |  |
| Sample Date    |       | 31 Aug 2023   | <br> |  |
| Machine Hours  |       | 299           | <br> |  |
| Oil Hours      |       | 0             | <br> |  |
| Oil Changed    |       | Not Changd    | <br> |  |
| Sample Status  |       | NORMAL        | <br> |  |
|                |       |               |      |  |
| OIL CONDITION  |       |               |      |  |
| Visc @ 40°C    | cSt   | <b>103</b>    | <br> |  |
| CONTAMINATION  |       |               |      |  |
| Silicon        | ppm   | <b>■</b> 4    | <br> |  |
| Sodium         | ppm   | <b>■</b> 9    | <br> |  |
| Potassium      | ppm   | <b>■</b> <1   | <br> |  |
|                | 1-1-  |               |      |  |
| WEAR METALS    |       |               |      |  |
| PQ             |       | <b>1</b> 9    | <br> |  |
| Iron           | ppm   | <b>22</b>     | <br> |  |
| Copper         | ppm   | ■38           | <br> |  |
| Lead           | ppm   | <b>4</b>      | <br> |  |
| Tin            | ppm   | <b>1</b>      | <br> |  |
| Aluminum       | ppm   | <b>2</b>      | <br> |  |
| Chromium       | ppm   | <b>■&lt;1</b> | <br> |  |
| Molybdenum     | ppm   | <b>■</b> 97   | <br> |  |
| Nickel         | ppm   | <b>0</b>      | <br> |  |
| Titanium       | ppm   | <1            | <br> |  |
| Silver         | ppm   | 0             | <br> |  |
| Manganese      | ppm   | <b>■&lt;1</b> | <br> |  |
| Vanadium       | ppm   | <1            | <br> |  |
| ADDITIDDA      |       |               |      |  |
| Calcium        | ppm   | <b>2251</b>   | <br> |  |
| Magnesium      | ppm   | <b>187</b>    | <br> |  |
| Zinc           | ppm   | ■ 1046        | <br> |  |
| Phosphorus     | ppm   | ■924          | <br> |  |
| Barium         | ppm   | <b>□</b> 0    | <br> |  |
| Boron          | ppm   | <b>11</b>     | <br> |  |
|                | P P   |               |      |  |

## Diagnosis

No corrective action is recommended at this time. Resample at the next service interval to monitor.All component wear rates are normal. There is no indication of any contamination in the oil. The condition of the oil is acceptable for the time in service.