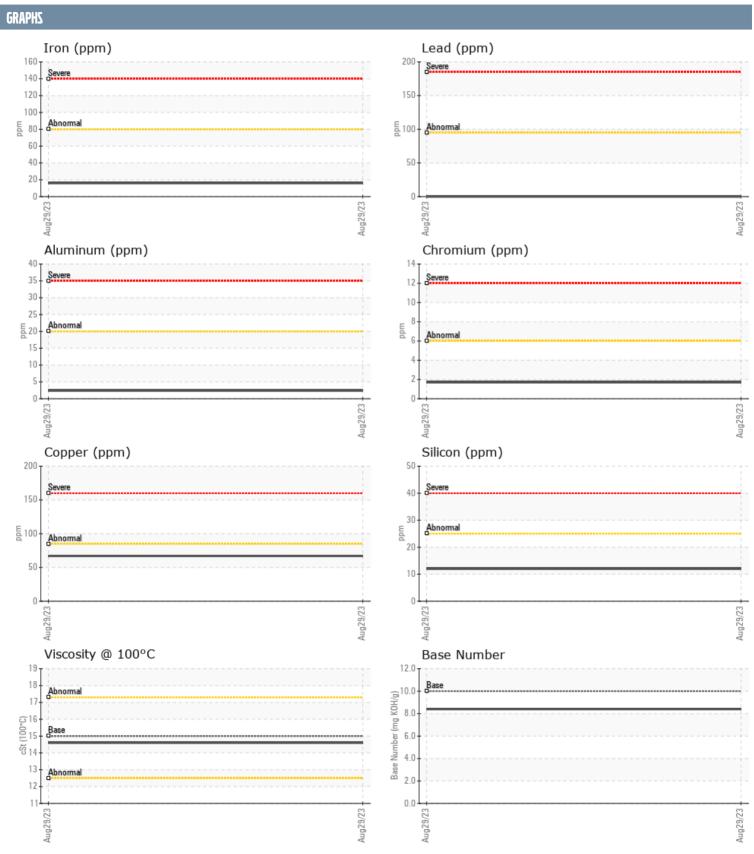

## H14357 VOLVO PENTA 7008480204 - PORT DIESEL ENGINE

Sample No: VPA045664

Oil Type: VOLVO ULTRA DIESEL ENGINE OIL 15W40 VDS-3

| SAMPLE INFORMAT           | TION     |                      |      |  |
|---------------------------|----------|----------------------|------|--|
|                           |          | VD4045664            |      |  |
| Sample Number             |          | VPA045664            | <br> |  |
| Sample Date Machine Hours |          | 29 Aug 2023<br>614   | <br> |  |
|                           |          | 0                    | <br> |  |
| Oil Hours                 |          | -                    |      |  |
| Oil Changed               |          | Not Changd<br>NORMAL | <br> |  |
| Sample Status             |          | NORWIAL              | <br> |  |
| OIL CONDITION             |          |                      |      |  |
| Visc @ 100°C              | cSt      | <b>14.6</b>          | <br> |  |
| Base Number (BN)          | mg KOH/g | ■8.4                 | <br> |  |
| Oxidation (PA)            | %        | 61                   | <br> |  |
| CONTAMINATION             |          |                      |      |  |
|                           |          |                      |      |  |
| Soot %                    | %        | ■1                   | <br> |  |
| Nitration (PA)            | %        | 63                   | <br> |  |
| Sulfation (PA)            | %        | 62                   | <br> |  |
| Glycol                    | %        | NEG                  | <br> |  |
| Fuel                      | %        | <1.0                 | <br> |  |
| Silicon                   | ppm      | <b>12</b>            | <br> |  |
| Sodium                    | ppm      | ■3                   | <br> |  |
| Potassium                 | ppm      | <b>■</b> <1          | <br> |  |
| WEAR METALS               |          |                      |      |  |
| Iron                      | ppm      | <b>16</b>            | <br> |  |
| Copper                    | ppm      | <b>67</b>            | <br> |  |
| Lead                      | ppm      | ■0                   | <br> |  |
| Tin                       | ppm      | <b>0</b>             | <br> |  |
| Aluminum                  |          | <b>2</b>             | <br> |  |
| Chromium                  | ppm      | <b>2</b>             | <br> |  |
| Molybdenum                |          | <b>■</b> 89          |      |  |
| Nickel                    | ppm      | <b>1</b>             | <br> |  |
| Titanium                  | ppm      | <b>1</b>             | <br> |  |
| Silver                    | ppm      | ı<br><1              | <br> |  |
|                           | ppm      | _                    |      |  |
| Manganese<br>Vanadium     | ppm      | <b>□</b> <1 0        | <br> |  |
|                           | ppm      | •                    | <br> |  |
| ADDITIVES                 |          |                      |      |  |
| Calcium                   | ppm      | <b>1631</b>          | <br> |  |
| Magnesium                 | ppm      | <b>■</b> 507         | <br> |  |
| Zinc                      | ppm      | <b>1444</b>          | <br> |  |
| Phosphorus                | ppm      | <b>■</b> 1149        | <br> |  |
| Barium                    | ppm      | ■0                   | <br> |  |
| Boron                     | ppm      | 334                  | <br> |  |
|                           |          |                      |      |  |