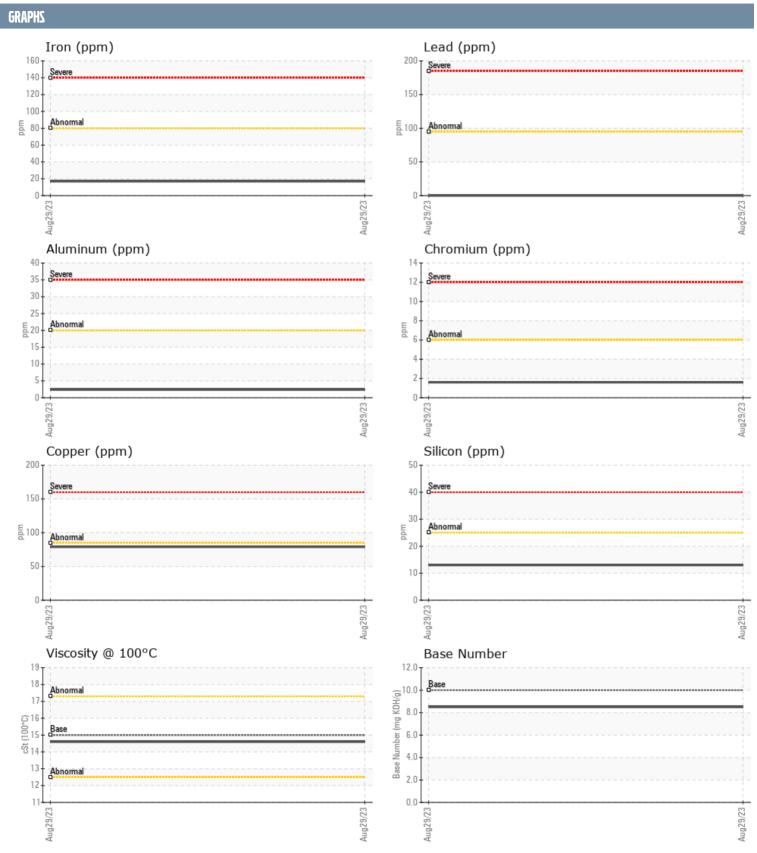

## H14357 VOLVO PENTA 7008480203 - STARBOARD DIESEL ENGINE

Sample No: VPA048772

Oil Type: VOLVO ULTRA DIESEL ENGINE OIL 15W40 VDS-3

| SAMPLE INFORMAT  | TION     |               |      |  |
|------------------|----------|---------------|------|--|
| JAN LE IM OMMA   | IION     |               |      |  |
| Sample Number    |          | VPA048772     | <br> |  |
| Sample Date      |          | 29 Aug 2023   | <br> |  |
| Machine Hours    |          | 614           | <br> |  |
| Oil Hours        |          | 0             | <br> |  |
| Oil Changed      |          | Not Changd    | <br> |  |
| Sample Status    |          | NORMAL        | <br> |  |
| OIL CONDITION    |          |               |      |  |
| Visc @ 100°C     | cSt      | <b>14.6</b>   | <br> |  |
| Base Number (BN) | mg KOH/g | <b>■8.5</b>   | <br> |  |
| Oxidation (PA)   | %        | 61            | <br> |  |
| CONTAMINATION    |          |               |      |  |
| CONTAMINATION    |          |               |      |  |
| Soot %           | %        | <b>1</b>      | <br> |  |
| Nitration (PA)   | %        | 64            | <br> |  |
| Sulfation (PA)   | %        | 63            | <br> |  |
| Glycol           | %        | NEG           | <br> |  |
| Fuel             | %        | <1.0          | <br> |  |
| Silicon          | ppm      | <b>13</b>     | <br> |  |
| Sodium           | ppm      | <b>■</b> 3    | <br> |  |
| Potassium        | ppm      | <b>■</b> <1   | <br> |  |
| WEAR METALS      |          |               |      |  |
| Iron             | ppm      | <b>17</b>     | <br> |  |
| Copper           | ppm      | <b>79</b>     | <br> |  |
| Lead             | ppm      | ■0            | <br> |  |
| Tin              | ppm      | <b>■</b> <1   | <br> |  |
| Aluminum         | ppm      | 2             | <br> |  |
| Chromium         | ppm      | 2             | <br> |  |
| Molybdenum       | ppm      | ■90           | <br> |  |
| Nickel           | ppm      | <b>1</b>      | <br> |  |
| Titanium         | ppm      | <b>1</b>      | <br> |  |
| Silver           | ppm      | ■ ·<br>■ <1   | <br> |  |
| Manganese        |          | <b>■&lt;1</b> | <br> |  |
| Vanadium         | ppm      | 0             | <br> |  |
|                  | ppiii    | •             |      |  |
| ADDITIODA        |          |               |      |  |
| Calcium          | ppm      | <b>1643</b>   | <br> |  |
| Magnesium        | ppm      | <b>515</b>    | <br> |  |
| Zinc             | ppm      | <b>1464</b>   | <br> |  |
| Phosphorus       | ppm      | <b>1168</b>   | <br> |  |
| Barium           | ppm      | <b>0</b>      | <br> |  |
| Boron            | ppm      | 324           | <br> |  |
|                  |          |               |      |  |

## Diagnosis

Resample at the next service interval to monitor. All component wear rates are normal. There is no indication of any contamination in the oil. The BN result indicates that there is suitable alkalinity remaining in the oil. The condition of the oil is acceptable for the time in service.