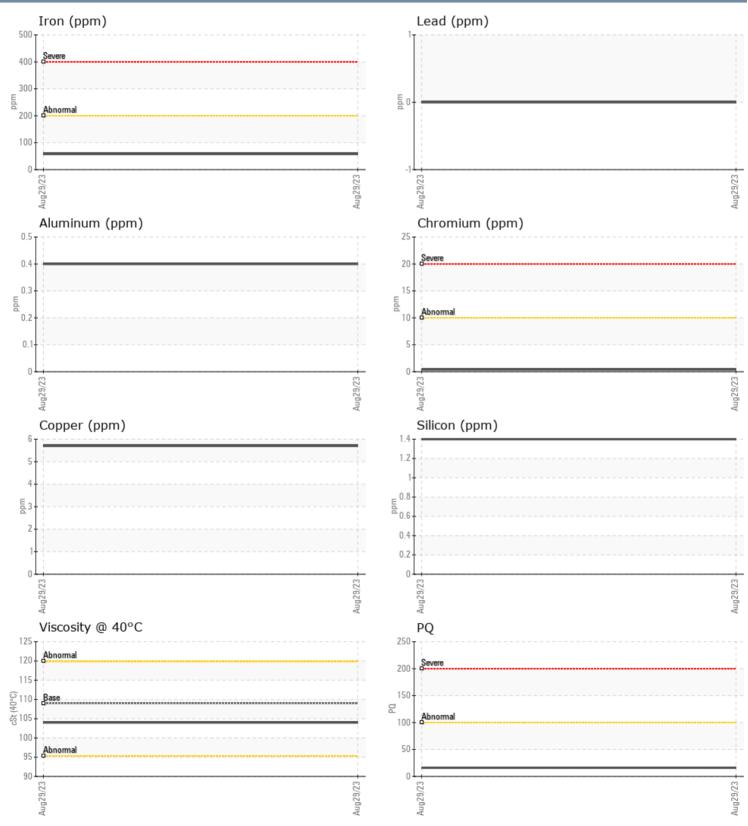

#### GRAPHS

Report Id: VP154879 [WUSCAR] 05942512 (Generated: 09/07/2023 13:50:27) Rev: 1

Contact/Location: MARK LEWIS - VP154879