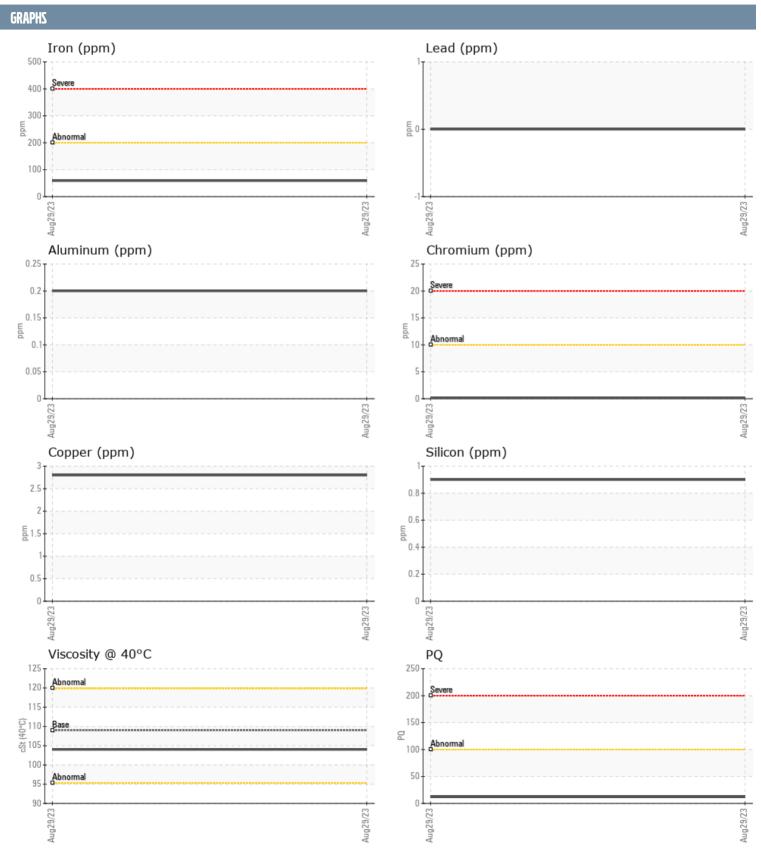

## H14357 VOLVO PENTA 3950005276 - STARBOARD IPS

Sample No: VPA048773

**Oil Type:** GEAR OIL SAE 75W90

| SAMPLE INFORM | ATION |                   |      |  |
|---------------|-------|-------------------|------|--|
| Sample Number |       | VPA048773         | <br> |  |
| Sample Date   |       | 29 Aug 2023       | <br> |  |
| Machine Hours |       | 614               | <br> |  |
| Oil Hours     |       | 0                 | <br> |  |
| Oil Changed   |       | N/A               | <br> |  |
| Sample Status |       | NORMAL            | <br> |  |
|               |       |                   |      |  |
| OIL CONDITION |       |                   |      |  |
| Visc @ 40°C   | cSt   | <b>104</b>        | <br> |  |
| CONTAMINATION |       |                   |      |  |
| Silicon       | ppm   | <1                | <br> |  |
| Sodium        | ppm   | <b>-&lt;1</b>     | <br> |  |
| Potassium     | ppm   |                   | <br> |  |
|               |       |                   |      |  |
| WEAR METALS   |       |                   |      |  |
| PQ            |       | <b>12</b>         | <br> |  |
| Iron          | ppm   | <b>■</b> 59       | <br> |  |
| Copper        | ppm   | 3                 | <br> |  |
| Lead          | ppm   | 0                 | <br> |  |
| Tin           | ppm   | 0                 | <br> |  |
| Aluminum      | ppm   | <1                | <br> |  |
| Chromium      | ppm   | <b></b>           | <br> |  |
| Molybdenum    | ppm   | <b>■</b> 0        | <br> |  |
| Nickel        | ppm   | ■0                | <br> |  |
| Titanium      | ppm   | <1                | <br> |  |
| Silver        | ppm   | 0                 | <br> |  |
| Manganese     | ppm   | <b>1</b>          | <br> |  |
| Vanadium      | ppm   | <1                | <br> |  |
| ADDITIVES     |       |                   |      |  |
| Calcium       | ppm   | <b>6</b>          | <br> |  |
| Magnesium     | ppm   | <u> </u>          | <br> |  |
| Zinc          | ppm   | <b>0</b>          | <br> |  |
| Phosphorus    | ppm   | <br><b>■</b> 1367 | <br> |  |
| Barium        | ppm   | <u> </u>          | <br> |  |
| Boron         | ppm   | ■382              | <br> |  |
|               |       |                   |      |  |

## Diagnosis

Resample at the next service interval to monitor. All component wear rates are normal. There is no indication of any contamination in the oil. The condition of the oil is acceptable for the time in service.