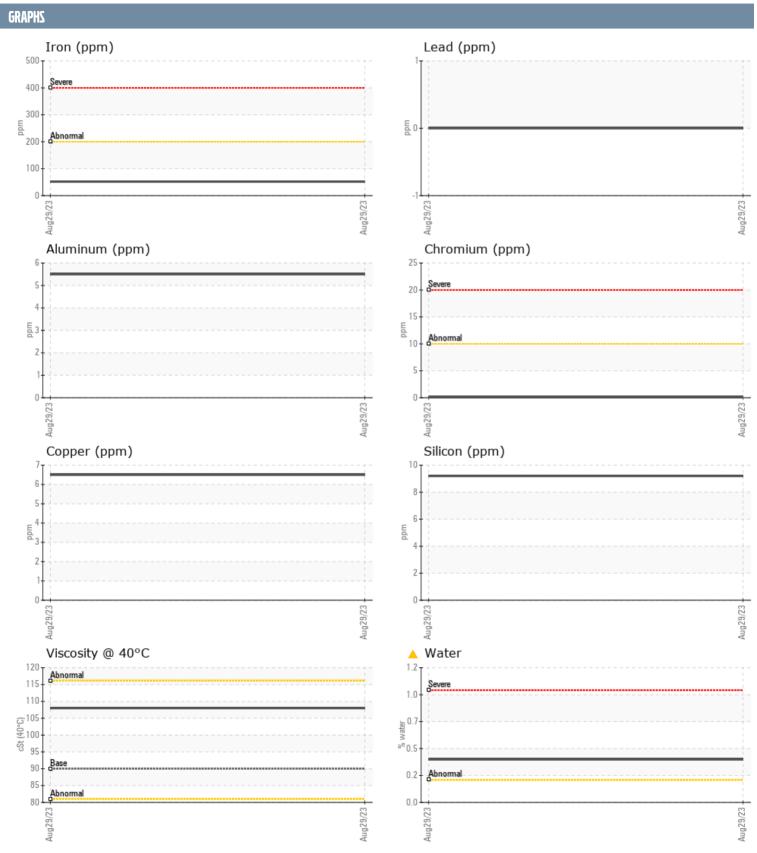

## EMRICK VOLVO PENTA IPS-A (S/N NO GIVEN) - PORT IPS

Sample No: VPA044074

**Oil Type:** VOLVO PENTA GL-5 SAE 75W90

|               |        | _              |      |  |
|---------------|--------|----------------|------|--|
| SAMPLE INFORM | IATION |                |      |  |
| Sample Number |        | VPA044074      | <br> |  |
| Sample Date   |        | 29 Aug 2023    | <br> |  |
| Machine Hours |        | 621            | <br> |  |
| Oil Hours     |        | 25             | <br> |  |
| Oil Changed   |        | Not Changd     | <br> |  |
| Sample Status |        | ABNORMAL       | <br> |  |
| OIL CONDITION |        |                |      |  |
| Visc @ 40°C   | cSt    | ■108           | <br> |  |
| CONTAMINATION | 1      |                |      |  |
| Water         | %      | <b>△</b> 0.383 | <br> |  |
| Silicon       | ppm    | 9              | <br> |  |
| Sodium        | ppm    | ■24            | <br> |  |
| Potassium     | ppm    | <u> </u>       | <br> |  |
| WEAR METALS   |        |                |      |  |
| PQ            |        | <b>11</b>      | <br> |  |
| Iron          | ppm    | <b>■</b> 52    | <br> |  |
| Copper        | ppm    | 6              | <br> |  |
| Lead          | ppm    | 0              | <br> |  |
| Tin           | ppm    | 0              | <br> |  |
| Aluminum      | ppm    | 6              | <br> |  |
| Chromium      | ppm    | <b></b>        | <br> |  |
| Molybdenum    | ppm    | <b>0</b>       | <br> |  |
| Nickel        | ppm    | ■0             | <br> |  |
| Titanium      | ppm    | <1             | <br> |  |
| Silver        | ppm    | 0              | <br> |  |
| Manganese     | ppm    | <b>1</b>       | <br> |  |
| Vanadium      | ppm    | <1             | <br> |  |
| ADDITIVES     |        |                |      |  |
| Calcium       | ppm    | <b>1</b> 6     | <br> |  |
| Magnesium     | ppm    | <b>4</b>       | <br> |  |
| Zinc          | ppm    | <b>10</b>      | <br> |  |
| Phosphorus    | ppm    | <b>1355</b>    | <br> |  |
| Barium        | ppm    | <b>■</b> 0     | <br> |  |
| Boron         | ppm    | ■325           | <br> |  |
|               |        |                |      |  |

## Diagnosis

We advise that you check for the source of water entry. We recommend an early resample to monitor this condition. All component wear rates are normal. Appearance is hazy. There is a moderate concentration of water present in the oil. The condition of the oil is acceptable for the time in service.