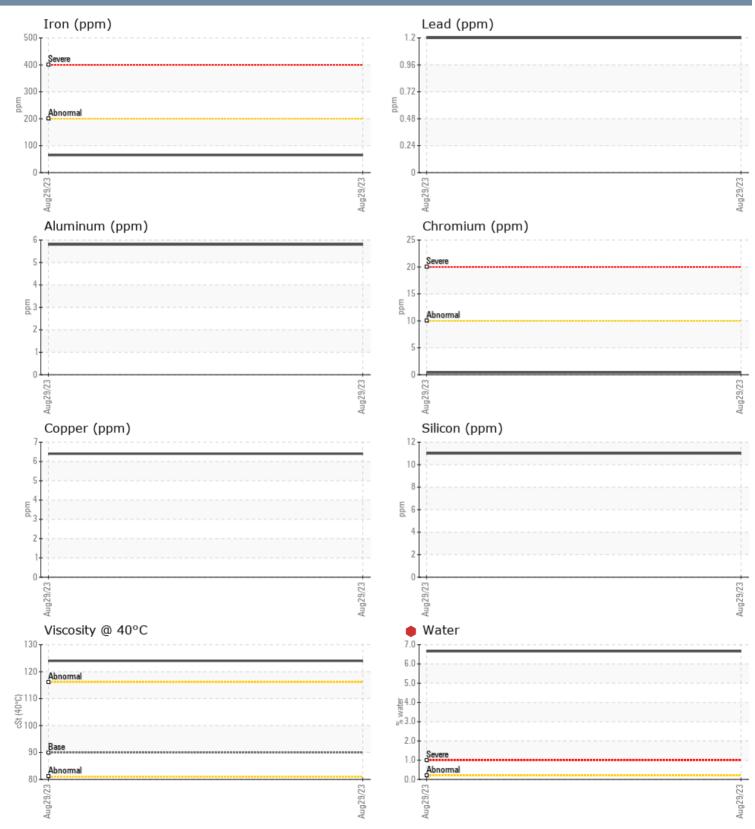

## EMRICK JB VOLVO PENTA 3194001589 - STARBOARD IPS

Sample No: VPA044073

Oil Type: VOLVO PENTA GL-5 SAE 75W90

| Sample Number |            | VPA044073   | <br> |                                                   |
|---------------|------------|-------------|------|---------------------------------------------------|
| Sample Date   |            | 29 Aug 2023 | <br> | <br>Point Judith Marina                           |
| Machine Hours |            | 619         | <br> | <br>360 Gooseberry Road                           |
| Oil Hours     |            | 0           | <br> | <br>WAKEFIELD, RI                                 |
| Oil Changed   |            | Not Changd  | <br> | <br>US 02879                                      |
| Sample Status |            | SEVERE      | <br> | <br>Contact: MATT ST. AN                          |
|               |            |             |      | service@pjmarina.com;canastas                     |
| OIL CONDITION |            |             |      | T: (401)789-7189                                  |
| Visc @ 40°C   | cSt        | 124         | <br> | <br>F: (401)783-5350                              |
| CONTAMINATION |            |             |      | Diagnosis                                         |
| Water         | %          | 6.66        | <br> | <br>We advise that you ch                         |
| Silicon       |            | 11          | <br> | <br>source of water entry.                        |
| Sodium        | ppm        | 522         | <br> | <br>recommend that you                            |
| Potassium     | ppm<br>ppm | 23          | <br> | <br>from the component<br>already been done. W    |
| Foldssluff    | ррш        | 23          | <br> | <br>an early resample to r                        |
| WEAR METALS   |            |             |      | condition.All compon                              |
| PQ            |            | 22          | <br> | <br>are normal. Appearan<br>There is a high conce |
| Iron          | ppm        | 65          | <br> | <br>water present in the c                        |
| Copper        | ppm        | 6           | <br> | <br>longer serviceable du                         |
| Lead          | ppm        | 1           | <br> | <br>presence of contamin                          |
| Tin           | ppm        | 3           | <br> |                                                   |
| Aluminum      | ppm        | 6           | <br> |                                                   |
| Chromium      | ppm        | <b></b> <1  | <br> |                                                   |
| Molybdenum    | ppm        | 0           | <br> |                                                   |
| Nickel        | ppm        |             | <br> |                                                   |
| Titanium      | ppm        | <1          | <br> |                                                   |
| Silver        | ppm        | 0           | <br> |                                                   |
| Manganese     | ppm        | 2           | <br> |                                                   |
| Vanadium      | ppm        | <1          | <br> |                                                   |
| ADDITIVES     |            |             |      |                                                   |
| Calcium       | ppm        | <b>4</b> 7  | <br> | <br>                                              |
| Magnesium     | ppm        | 79          | <br> |                                                   |
| Zinc          | ppm        | 21          | <br> |                                                   |
| Phosphorus    | ppm        | 1340        | <br> |                                                   |
| Barium        | ppm        | 0           | <br> |                                                   |
| Boron         | ppm        | 315         | <br> |                                                   |

earcheckusa.com

**VOLVO PENTA** 

for the the oil has not commend tor this vear rates milky. ion of ne oil is no the

| Depot:       | VP153811        |  |  |
|--------------|-----------------|--|--|
| Unique No:   | 10633128        |  |  |
| Signed:      | Jonathan Hester |  |  |
| Report Date: | 08 Sep 2023     |  |  |