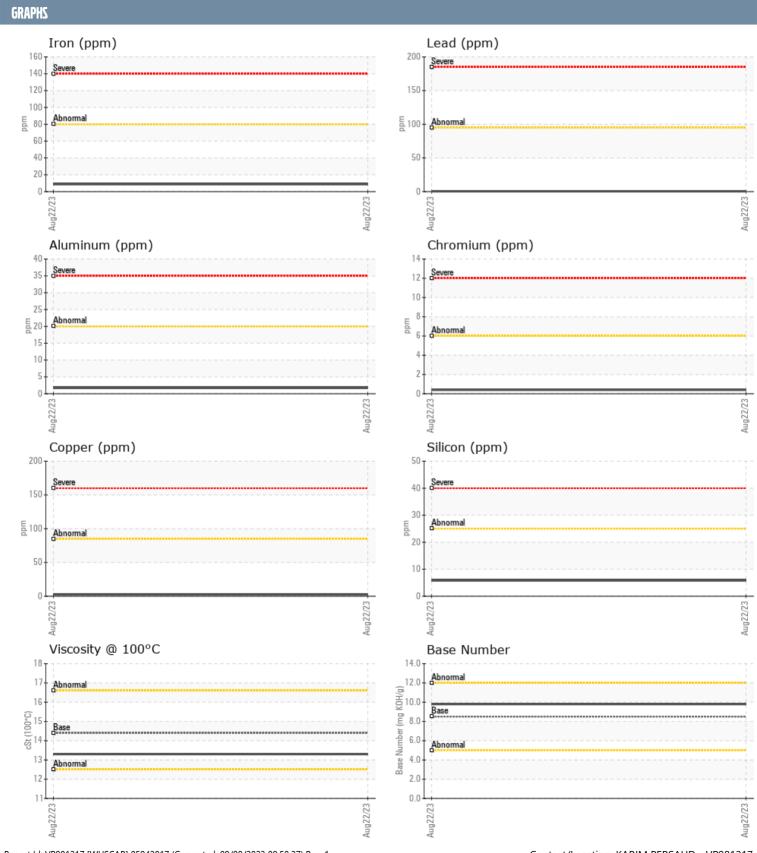

## MANNE MAX 14227 VOLVO PENTA A422940 - STARBOARD DIESEL ENGINE

Sample No: VPA055075

**Oil Type:** DIESEL ENGINE OIL SAE 40

| SAMPLE INFORMAT       | LION     |               |      |  |
|-----------------------|----------|---------------|------|--|
|                       |          |               |      |  |
| Sample Number         |          | VPA055075     | <br> |  |
| Sample Date           |          | 22 Aug 2023   | <br> |  |
| Machine Hours         |          | 2415          | <br> |  |
| Oil Hours             |          | 2415          | <br> |  |
| Oil Changed           |          | Not Changd    | <br> |  |
| Sample Status         |          | NORMAL        | <br> |  |
| OIL CONDITION         |          |               |      |  |
| Visc @ 100°C          | cSt      | <b>13.3</b>   | <br> |  |
| Base Number (BN)      | mg KOH/g | 9.8           | <br> |  |
| Oxidation (PA)        | %        | 55            | <br> |  |
|                       | ,,,      |               |      |  |
| CONTAMINATION         |          |               |      |  |
| Soot %                | %        | <b>0.2</b>    | <br> |  |
| Nitration (PA)        | %        | 48            | <br> |  |
| Sulfation (PA)        | %        | 50            | <br> |  |
| Glycol                | %        | NEG           | <br> |  |
| Fuel                  | %        | <1.0          | <br> |  |
| Silicon               | ppm      | <b>6</b>      | <br> |  |
| Sodium                |          | <b>1</b>      | <br> |  |
| Potassium             | ppm      | 1             | <br> |  |
| Fotassium             | ppm      |               |      |  |
| WEAR METALS           |          |               |      |  |
| Iron                  | ppm      | <b>■</b> 9    | <br> |  |
| Copper                | ppm      | ■3            | <br> |  |
| Lead                  | ppm      |               | <br> |  |
| Tin                   | ppm      | <b>■</b> <1   | <br> |  |
| Aluminum              | ppm      | <b>2</b>      | <br> |  |
| Chromium              | ppm      | <1            | <br> |  |
| Molybdenum            | ppm      | <b>59</b>     | <br> |  |
| Nickel                | ppm      | <b>0</b>      | <br> |  |
| Titanium              |          | <b>0</b>      | <br> |  |
| Silver                | ppm      | <b>0</b>      | <br> |  |
|                       | ppm      |               |      |  |
| Manganese<br>Vanadium | ppm      | <b>■</b> <1   | <br> |  |
| vanadium              | ppm      | U             | <br> |  |
| ADDITIVES             |          |               |      |  |
| Calcium               | ppm      | <b>1095</b>   | <br> |  |
| Magnesium             | ppm      | ■982          | <br> |  |
| Zinc                  | ppm      | <b>1253</b>   | <br> |  |
| Phosphorus            | ppm      | <b>■</b> 1038 | <br> |  |
| Barium                | ppm      | <b>■</b> <1   | <br> |  |
| Boron                 | ppm      | 7             | <br> |  |
| 201011                | 77111    |               |      |  |

## Diagnosis

Resample at the next service interval to monitor. Please specify the brand, type, and viscosity of the oil on your next sample.All component wear rates are normal. There is no indication of any contamination in the oil. The BN result indicates that there is suitable alkalinity remaining in the oil. The condition of the oil is acceptable for the time in service.