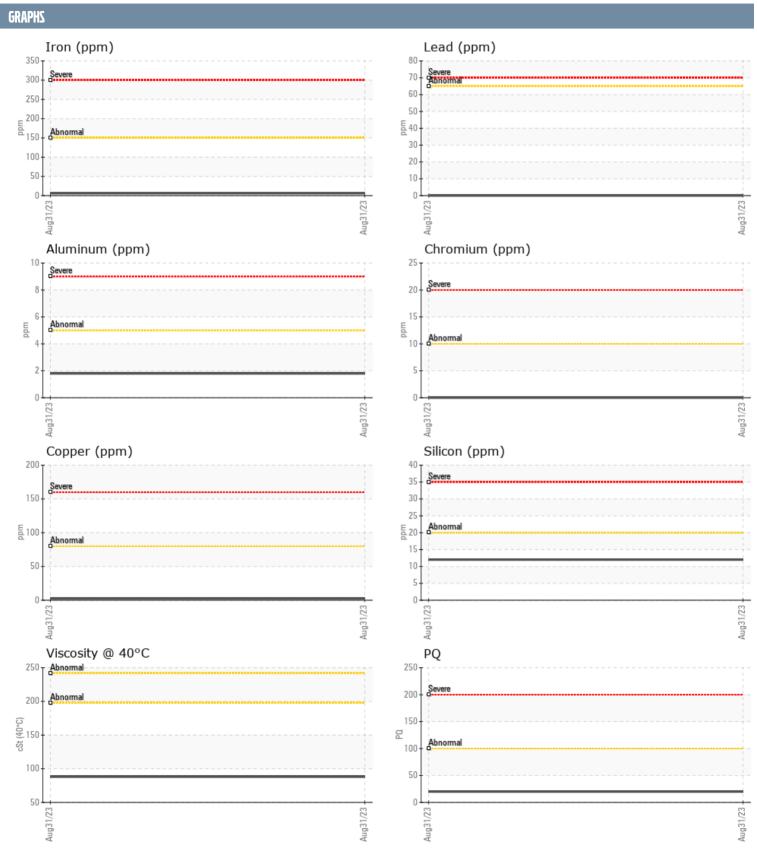

## KATIE JENNINGS 6268 YANMAR KM2-0 6511 - INBOARD - GEARBOX

Sample No: VPA060157
Oil Type: NOT GIVEN

| SAMPLE INFORMA | ATION |             |      |  |
|----------------|-------|-------------|------|--|
|                | THOM  |             |      |  |
| Sample Number  |       | VPA060157   | <br> |  |
| Sample Date    |       | 31 Aug 2023 | <br> |  |
| Machine Hours  |       | 3291        | <br> |  |
| Oil Hours      |       | 0           | <br> |  |
| Oil Changed    |       | Not Changd  | <br> |  |
| Sample Status  |       | NORMAL      | <br> |  |
| OIL CONDITION  |       |             |      |  |
| Visc @ 40°C    | cSt   | ■88.1       | <br> |  |
| CONTAMINATION  |       |             |      |  |
| Silicon        | ppm   | <b>12</b>   | <br> |  |
| Sodium         | ppm   | <u> </u>    | <br> |  |
| Potassium      | ppm   | <b>-</b> <1 | <br> |  |
|                |       |             |      |  |
| WEAR METALS    |       |             |      |  |
| PQ             |       | <b>20</b>   | <br> |  |
| Iron           | ppm   | <b>6</b>    | <br> |  |
| Copper         | ppm   | <b>■3</b>   | <br> |  |
| Lead           | ppm   | <b>■</b> 0  | <br> |  |
| Tin            | ppm   | <b>0</b>    | <br> |  |
| Aluminum       | ppm   | <b>2</b>    | <br> |  |
| Chromium       | ppm   | <b>■</b> 0  | <br> |  |
| Molybdenum     | ppm   | 45          | <br> |  |
| Nickel         | ppm   | <b>0</b>    | <br> |  |
| Titanium       | ppm   | <1          | <br> |  |
| Silver         | ppm   | <1          | <br> |  |
| Manganese      | ppm   | 0           | <br> |  |
| Vanadium       | ppm   | <1          | <br> |  |
| ADDITIVES      |       |             |      |  |
| Calcium        | ppm   | 3751        | <br> |  |
| Magnesium      | ppm   | 19          | <br> |  |
| Zinc           | ppm   | 1217        | <br> |  |
| Phosphorus     | ppm   | 1029        | <br> |  |
| Barium         | ppm   | 0           | <br> |  |
| Boron          | ppm   | 525         | <br> |  |
|                |       |             |      |  |

## Diagnosis

Resample at the next service interval to monitor. All component wear rates are normal. There is no indication of any contamination in the oil. The condition of the oil is acceptable for the time in service.