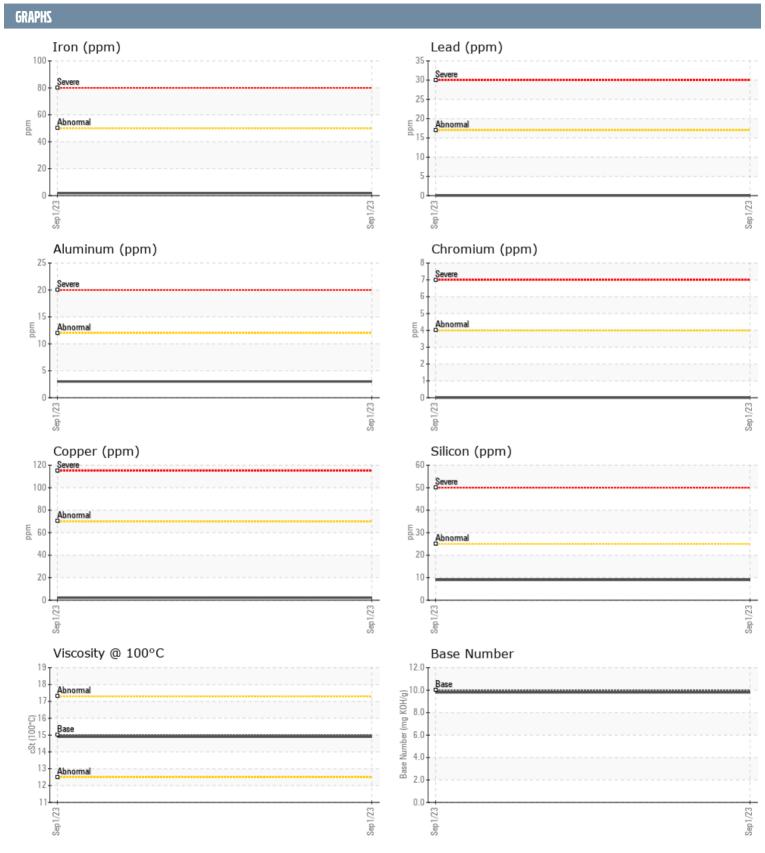

## MULLET 505511 CUMMINS 1220147849 - STARBOARD GENSET

Sample No: VPA048611

Oil Type: VOLVO ULTRA DIESEL ENGINE OIL 15W40 VDS-3

| SAMPLE INFORMAT     | LIUN     |             |      |  |
|---------------------|----------|-------------|------|--|
| 2VIJILTT IMI OVIJIV | IION     |             |      |  |
| Sample Number       |          | VPA048611   | <br> |  |
| Sample Date         |          | 01 Sep 2023 | <br> |  |
| Machine Hours       |          | 59          | <br> |  |
| Oil Hours           |          | 59          | <br> |  |
| Oil Changed         |          | Changed     | <br> |  |
| Sample Status       |          | NORMAL      | <br> |  |
| OIL CONDITION       |          |             |      |  |
|                     |          |             |      |  |
| Visc @ 100°C        | cSt      | <b>14.9</b> | <br> |  |
| Base Number (BN)    | mg KOH/g | <b>9.8</b>  | <br> |  |
| Oxidation (PA)      | %        | 53          | <br> |  |
| CONTAMINATION       |          |             |      |  |
| LONTAMINATION       |          |             |      |  |
| Soot %              | %        | ■0          | <br> |  |
| Nitration (PA)      | %        | 38          | <br> |  |
| Sulfation (PA)      | %        | 48          | <br> |  |
| Glycol              | %        | NEG         | <br> |  |
| Fuel                | %        | <1.0        | <br> |  |
| Silicon             | ppm      | <b>■</b> 9  | <br> |  |
| Sodium              | ppm      | <b>2</b>    | <br> |  |
| Potassium           | ppm      | <b>■</b> <1 | <br> |  |
| WEAR METALS         |          |             |      |  |
| Iron                | ppm      | <u> </u>    | <br> |  |
| Copper              | ppm      | 2           | <br> |  |
| Lead                | ppm      | ■0          | <br> |  |
| Tin                 | ppm      | <b>■</b> <1 | <br> |  |
| Aluminum            | ppm      | <b>■3</b>   | <br> |  |
| Chromium            | ppm      | <b>0</b>    | <br> |  |
| Molybdenum          | ppm      | <b>■</b> 53 | <br> |  |
| Nickel              |          | ■0          | <br> |  |
| Titanium            | ppm      | 0           | <br> |  |
| Silver              | ppm      | ■0          | <br> |  |
| Manganese           |          | <b>■</b> <1 | <br> |  |
| Vanadium            | ppm      | <1          | <br> |  |
|                     | ррпп     | <u> </u>    |      |  |
| ADDITIVES           |          |             |      |  |
| Calcium             | ppm      | <b>1142</b> | <br> |  |
| Magnesium           | ppm      | ■874        | <br> |  |
| Zinc                | ppm      | <b>1143</b> | <br> |  |
| Phosphorus          | ppm      | <b>942</b>  | <br> |  |
| Barium              | ppm      | ■0          | <br> |  |
| Boron               | ppm      | <b>15</b>   | <br> |  |
|                     |          |             |      |  |

## Diagnosis

Resample at the next service interval to monitor. All component wear rates are normal. There is no indication of any contamination in the oil. The BN result indicates that there is suitable alkalinity remaining in the oil. The condition of the oil is acceptable for the time in service.