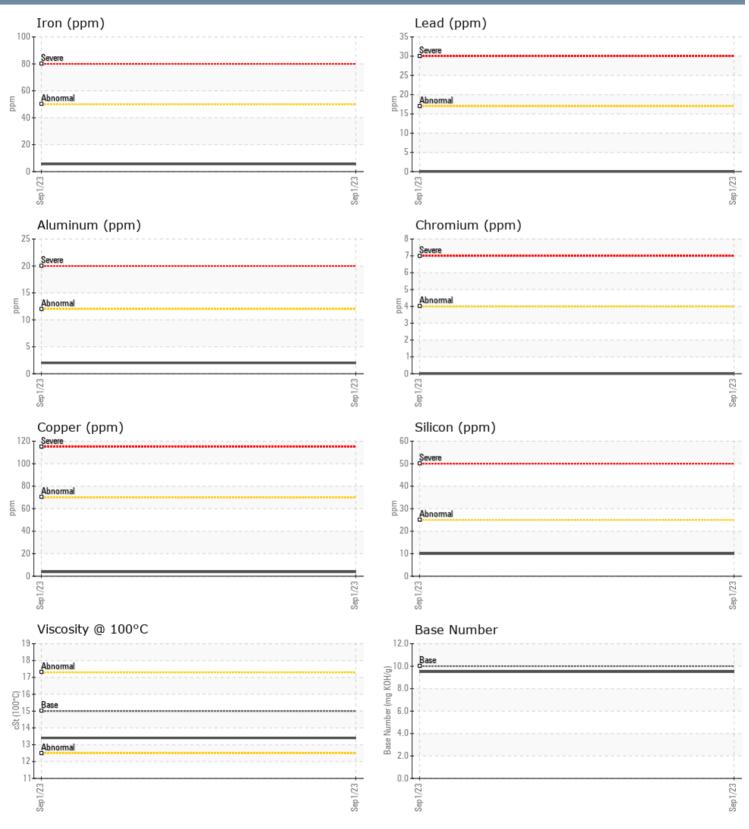

#### GRAPHS

Report Id: VP297371 [WUSCAR] 05944350 (Generated: 09/09/2023 11:28:14) Rev: 1

Contact/Location: DENNIS BUTT - VP297371