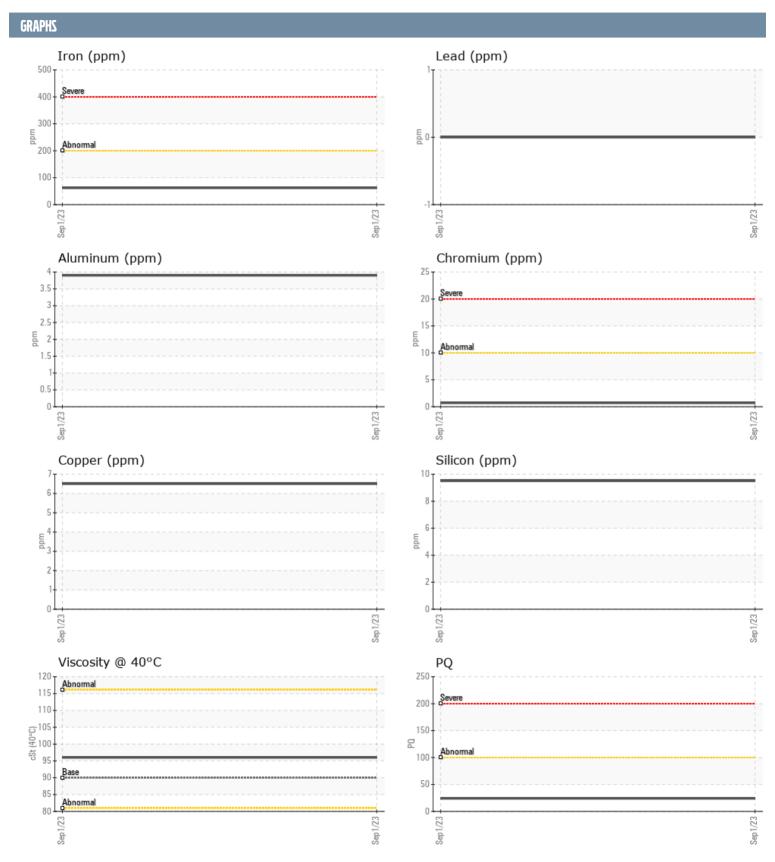

## MULLET 50511 VOLVO PENTA 3950009572 - STARBOARD IPS

Sample No: VPA048594

**Oil Type:** VOLVO PENTA GL-5 SAE 75W90

| SAMPLE INFORM | ATION |               |      |  |
|---------------|-------|---------------|------|--|
| Sample Number |       | VPA048594     | <br> |  |
| Sample Date   |       | 01 Sep 2023   | <br> |  |
| Machine Hours |       | 131           | <br> |  |
| Oil Hours     |       | 131           | <br> |  |
| Oil Changed   |       | Changed       | <br> |  |
| Sample Status |       | NORMAL        | <br> |  |
|               |       |               |      |  |
| OIL CONDITION |       |               |      |  |
| Visc @ 40°C   | cSt   | <b>□</b> 96.0 | <br> |  |
| CONTAMINATION |       |               |      |  |
| Silicon       | ppm   | 10            | <br> |  |
| Sodium        | ppm   | <b>6</b>      | <br> |  |
| Potassium     | ppm   | <b>12</b>     | <br> |  |
|               |       |               |      |  |
| WEAR METALS   |       |               |      |  |
| PQ            |       | <b>24</b>     | <br> |  |
| Iron          | ppm   | <b>62</b>     | <br> |  |
| Copper        | ppm   | 6             | <br> |  |
| Lead          | ppm   | 0             | <br> |  |
| Tin           | ppm   | 0             | <br> |  |
| Aluminum      | ppm   | 4             | <br> |  |
| Chromium      | ppm   | <b>■&lt;1</b> | <br> |  |
| Molybdenum    | ppm   | <b>□</b> 0    | <br> |  |
| Nickel        | ppm   | <b>□</b> <1   | <br> |  |
| Titanium      | ppm   | 0             | <br> |  |
| Silver        | ppm   | 0             | <br> |  |
| Manganese     | ppm   | <b>6</b>      | <br> |  |
| Vanadium      | ppm   | <1            | <br> |  |
| ADDITIVES     |       |               |      |  |
| Calcium       | ppm   | <b>■</b> 50   | <br> |  |
| Magnesium     | ppm   | <b>1155</b>   | <br> |  |
| Zinc          | ppm   | <b>1</b> 4    | <br> |  |
| Phosphorus    | ppm   | <b>1958</b>   | <br> |  |
| Barium        | ppm   | <b>2</b>      | <br> |  |
| Boron         | ppm   | <b>756</b>    | <br> |  |
|               |       |               |      |  |

## Diagnosis

Resample at the next service interval to monitor. All component wear rates are normal. There is no indication of any contamination in the oil. The condition of the oil is acceptable for the time in service.