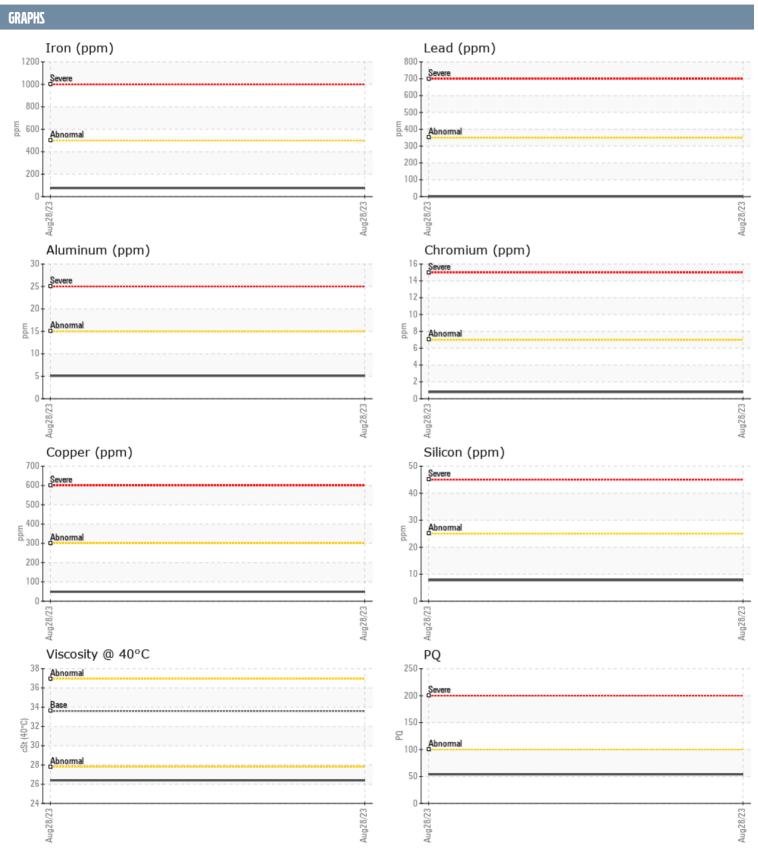

## NADINE URCIUOLI 2300439 VOLVO PENTA MS 1 OL-A - CENTER TRANSMISSION

Sample No: VPA051749

Oil Type: CHEVRON AUTOMATIC TRANS FLUID MD-3

| SAMPLE INFORM | IATION |               |      |  |
|---------------|--------|---------------|------|--|
| Sample Number |        | VPA051749     | <br> |  |
| Sample Date   |        | 28 Aug 2023   | <br> |  |
| Machine Hours |        | 0             | <br> |  |
| Oil Hours     |        | 200           | <br> |  |
| Oil Changed   |        | Changed       | <br> |  |
| Sample Status |        | MARGINAL      | <br> |  |
|               |        |               |      |  |
| OIL CONDITION |        |               |      |  |
| Visc @ 40°C   | cSt    | <b>26.4</b>   | <br> |  |
| CONTAMINATION | N      |               |      |  |
| Silicon       | ppm    | ■8            | <br> |  |
| Sodium        | ppm    | <b>■</b> <1   | <br> |  |
| Potassium     | ppm    | <b>■</b> <1   | <br> |  |
|               | РРП    |               |      |  |
| WEAR METALS   |        |               |      |  |
| PQ            |        | <b>5</b> 4    | <br> |  |
| Iron          | ppm    | <b>7</b> 6    | <br> |  |
| Copper        | ppm    | <b>49</b>     | <br> |  |
| Lead          | ppm    | <b>-&lt;1</b> | <br> |  |
| Tin           | ppm    | <b>■3</b>     | <br> |  |
| Aluminum      | ppm    | <b>■</b> 5    | <br> |  |
| Chromium      | ppm    | <b>■&lt;1</b> | <br> |  |
| Molybdenum    | ppm    | <b>■</b> 3    | <br> |  |
| Nickel        | ppm    | <b>■&lt;1</b> | <br> |  |
| Titanium      | ppm    | 0             | <br> |  |
| Silver        | ppm    | 0             | <br> |  |
| Manganese     | ppm    | <b>2</b>      | <br> |  |
| Vanadium      | ppm    | 0             | <br> |  |
| ADDITIVES     |        |               |      |  |
| Calcium       | ppm    | <b>5</b>      | <br> |  |
| Magnesium     | ppm    | ■8            | <br> |  |
| Zinc          | ppm    | ■12           | <br> |  |
| Phosphorus    | ppm    | 151           | <br> |  |
| Barium        | ppm    | <b>1</b> 3    | <br> |  |
| Boron         | ppm    | <b>■</b> 67   | <br> |  |
|               |        |               |      |  |