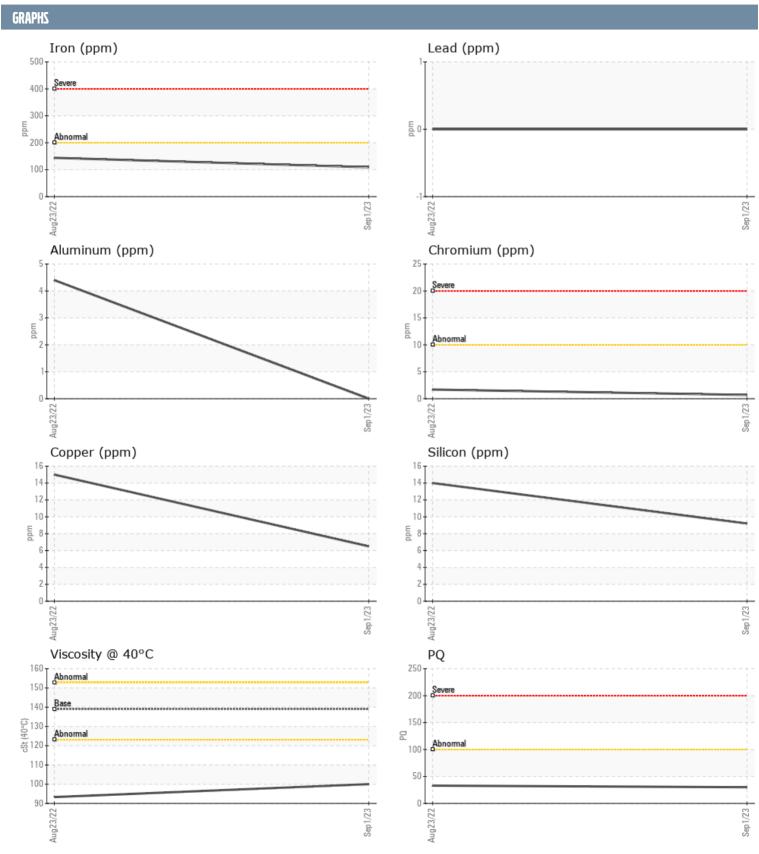

## JOHN UZNIS 505528 VOLVO PENTA 3940020953 - PORT IPS

Sample No: VPA048799

Oil Type: VOLVO PREMIUM GEAR OIL 80W-90 GL-5

| SAMPLE INFORM <i>e</i> | ATION |               |             |      |
|------------------------|-------|---------------|-------------|------|
| Sample Number          |       | VPA048799     | VPA033399   | <br> |
| Sample Date            |       | 01 Sep 2023   | 23 Aug 2022 | <br> |
| Machine Hours          |       | 416           | 360         | <br> |
| Oil Hours              |       | 416           | 0           | <br> |
| Oil Changed            |       | Changed       | Changed     | <br> |
| Sample Status          |       | NORMAL        | NORMAL      | <br> |
| OIL CONDITION          |       |               |             |      |
| Visc @ 40°C            | cSt   | 100           | □93.3       | <br> |
| CONTAMINATION          |       |               |             |      |
| Silicon                | ppm   | 9             | 14          | <br> |
| Sodium                 | ppm   | <b>■</b> <1   | <b>2</b>    | <br> |
| Potassium              | ppm   | <b></b>       | <u> </u>    | <br> |
| WEAR METALS            |       |               |             |      |
| PQ                     |       | ■30           | ■33         | <br> |
| Iron                   | ppm   | <b>109</b>    | <b>144</b>  | <br> |
| Copper                 | ppm   | <b>6</b>      | <b>1</b> 5  | <br> |
| Lead                   | ppm   | 0             | 0           | <br> |
| Tin                    | ppm   | 0             | <1          | <br> |
| Aluminum               | ppm   | 0             | 4           | <br> |
| Chromium               | ppm   | <b>■&lt;1</b> | <b>2</b>    | <br> |
| Molybdenum             | ppm   | <b>0</b>      | <b>-</b> <1 | <br> |
| Nickel                 | ppm   | <b>■&lt;1</b> | <b>2</b>    | <br> |
| Titanium               | ppm   | 0             | 0           | <br> |
| Silver                 | ppm   | 0             | <1          | <br> |
| Manganese              | ppm   | <b>2</b>      | <b>5</b>    | <br> |
| Vanadium               | ppm   | 0             | 0           | <br> |
| ADDITIVES              |       |               |             |      |
| Calcium                | ppm   | <b>12</b>     | <b>4</b>    | <br> |
| Magnesium              | ppm   | <b>25</b>     | <b>1</b> 03 | <br> |
| Zinc                   | ppm   | <b>12</b>     | ■9          | <br> |
| Phosphorus             | ppm   | <b>1308</b>   | ■1398       | <br> |
| Barium                 | ppm   | <b>6</b>      | <b>0</b>    | <br> |
| Boron                  | ppm   | ■360          | ■309        | <br> |
|                        |       |               |             |      |

## Diagnosis

Resample at the next service interval to monitor. All component wear rates are normal. There is no indication of any contamination in the oil. The condition of the oil is acceptable for the time in service.