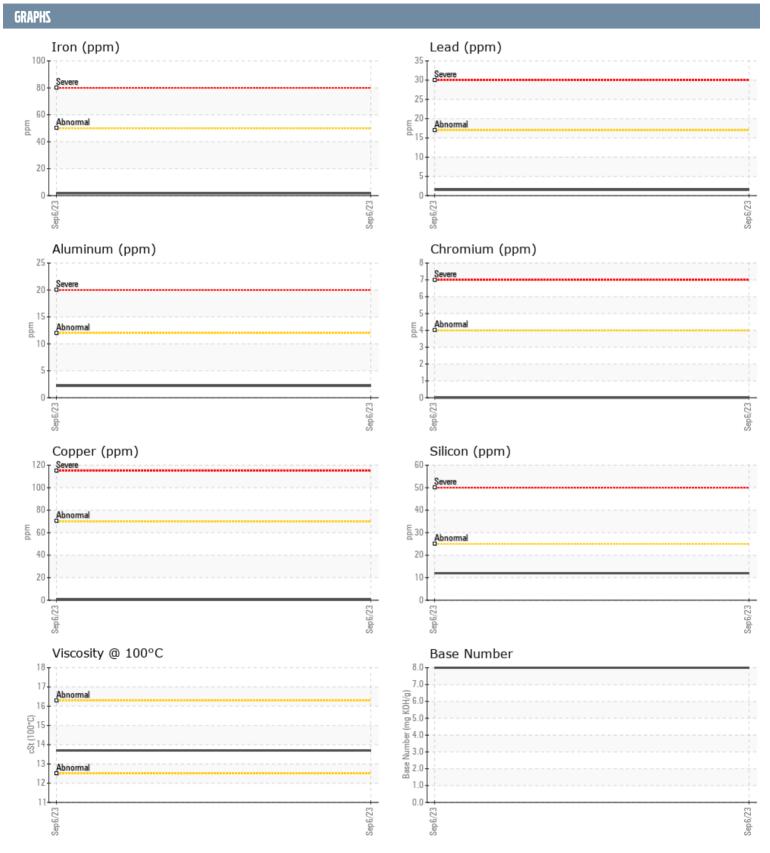

## Diagnosis

Resample at the next service interval to monitor. All component wear rates are normal. There is no indication of any contamination in the oil. The BN result indicates that there is suitable alkalinity remaining in the oil. The condition of the oil is acceptable for the time in service.