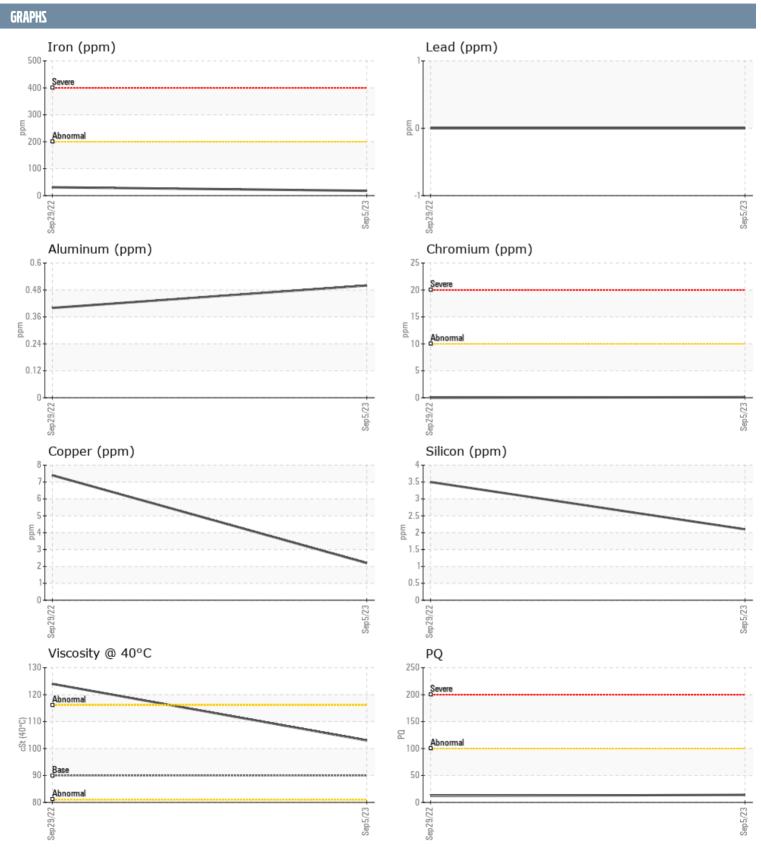

## PETER HUYSING VOLVO PENTA 3200002448 - STARBOARD IPS

Sample No: VPA049556

**Oil Type:** VOLVO PENTA GL-5 SAE 75W90

| SAMPLE INFORM | ATION |               |              |      |
|---------------|-------|---------------|--------------|------|
| Sample Number |       | VPA049556     | VPA043128    | <br> |
| Sample Date   |       | 05 Sep 2023   | 29 Sep 2022  | <br> |
| Machine Hours |       | 138           | 90           | <br> |
| Oil Hours     |       | 51            | 90           | <br> |
| Oil Changed   |       | Not Changd    | Changed      | <br> |
| Sample Status |       | NORMAL        | NORMAL       | <br> |
|               |       |               |              |      |
| OIL CONDITION |       |               |              |      |
| Visc @ 40°C   | cSt   | <b>103</b>    | 124          | <br> |
| CONTAMINATION |       |               |              |      |
| Silicon       | ppm   | 2             | 4            | <br> |
| Sodium        | ppm   | <b>1</b>      | <b>4</b>     | <br> |
| Potassium     | ppm   | <b>4</b>      | <b>6</b>     | <br> |
| WEAR METALS   |       |               |              |      |
| PQ            |       | <b>1</b> 4    | <b>1</b> 2   | <br> |
| Iron          | ppm   | <b>1</b> 18   | ■31          |      |
| Copper        | ppm   | 2             | 7            | <br> |
| Lead          | ppm   | 0             | 0            | <br> |
| Tin           | ppm   | 0             | 0            | <br> |
| Aluminum      | ppm   | <1            | <1           | <br> |
| Chromium      | ppm   | <b>■&lt;1</b> | □0           | <br> |
| Molybdenum    | ppm   | ■0            | <u>2</u>     | <br> |
| Nickel        | ppm   | ■0            | 0            | <br> |
| Titanium      | ppm   | 0             | 0            | <br> |
| Silver        | ppm   | 0             | <1           | <br> |
| Manganese     | ppm   | <b>■&lt;1</b> | _3           | <br> |
| Vanadium      | ppm   | 0             | <1           | <br> |
| ADDITIVES     |       |               |              |      |
| Calcium       | ppm   | <b>2</b> 1    | <b>□</b> 85  | <br> |
| Magnesium     | ppm   | <b>105</b>    | 901          | <br> |
| Zinc          | ppm   | <b>20</b>     | <u> </u>     | <br> |
| Phosphorus    | ppm   | <b>1501</b>   | 1555         | <br> |
| Barium        | ppm   | ■0            | 0            | <br> |
| Boron         | ppm   | ■342          | <b>■</b> 589 | <br> |
|               |       |               |              |      |

## Diagnosis

Resample at the next service interval to monitor. All component wear rates are normal. There is no indication of any contamination in the oil. The condition of the oil is acceptable for the time in service.