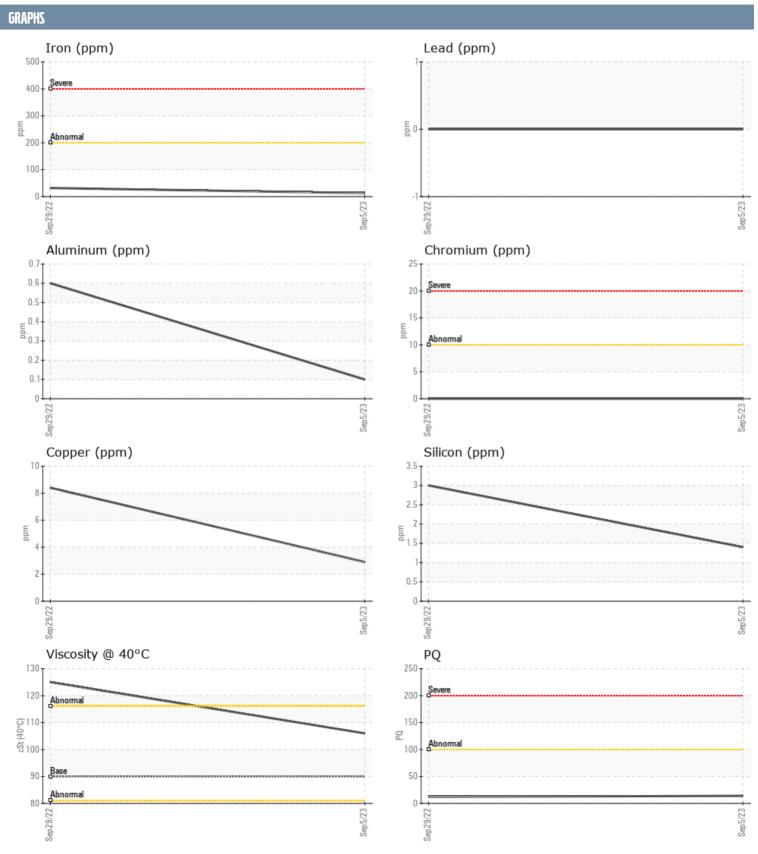

## PETER HUYSING SAM VOLVO PENTA 3200002447 - PORT IPS

Sample No: VPA049828

**Oil Type:** VOLVO PENTA GL-5 SAE 75W90

| SAMPLE INFORMA | ATION    |             |             |      |
|----------------|----------|-------------|-------------|------|
| Sample Number  |          | VPA049828   | VPA043130   | <br> |
| Sample Date    |          | 05 Sep 2023 | 29 Sep 2022 | <br> |
| Machine Hours  |          | 139         | 90          | <br> |
| Oil Hours      |          | 52          | 90          | <br> |
| Oil Changed    |          | Not Changd  | Changed     | <br> |
| Sample Status  |          | NORMAL      | NORMAL      | <br> |
| OIL CONDITION  |          |             |             |      |
|                | <u> </u> |             | 105         |      |
| Visc @ 40°C    | cSt      | ■106        | 125         | <br> |
| CONTAMINATION  |          |             |             |      |
| Silicon        | ppm      | 1           | 3           | <br> |
| Sodium         | ppm      | <b>1</b>    | <b>3</b>    | <br> |
| Potassium      | ppm      | <b>4</b>    | <b>6</b>    | <br> |
| WEAR METALS    |          |             |             |      |
| PQ             |          | <b>1</b> 4  | <b>1</b> 2  | <br> |
| Iron           | ppm      | <b>1</b> 3  | ■32         | <br> |
| Copper         | ppm      | 3           | 8           | <br> |
| Lead           | ppm      | 0           | 0           | <br> |
| Tin            | ppm      | 0           | 0           | <br> |
| Aluminum       | ppm      | <1          | <1          | <br> |
| Chromium       | ppm      | <b>■</b> 0  | <b>0</b>    | <br> |
| Molybdenum     | ppm      | <b>■</b> 0  | <b>1</b>    | <br> |
| Nickel         | ppm      | <b>0</b>    | < 1         | <br> |
| Titanium       | ppm      | 0           | 0           | <br> |
| Silver         | ppm      | 0           | 0           | <br> |
| Manganese      | ppm      | <b></b>     | <b>3</b>    | <br> |
| Vanadium       | ppm      | 0           | < 1         | <br> |
| ADDITIVES      |          |             |             |      |
| Calcium        | ppm      | 16          | <b>4</b> 6  | <br> |
| Magnesium      | ppm      | <b>115</b>  | 925         | <br> |
| Zinc           | ppm      | <b>1</b> 3  | □0          | <br> |
| Phosphorus     | ppm      | <b>1467</b> | □1556       | <br> |
| Barium         | ppm      | <b>0</b>    | 0           | <br> |
| Boron          | ppm      | ■344        | <b>603</b>  | <br> |
|                | PP       |             |             |      |