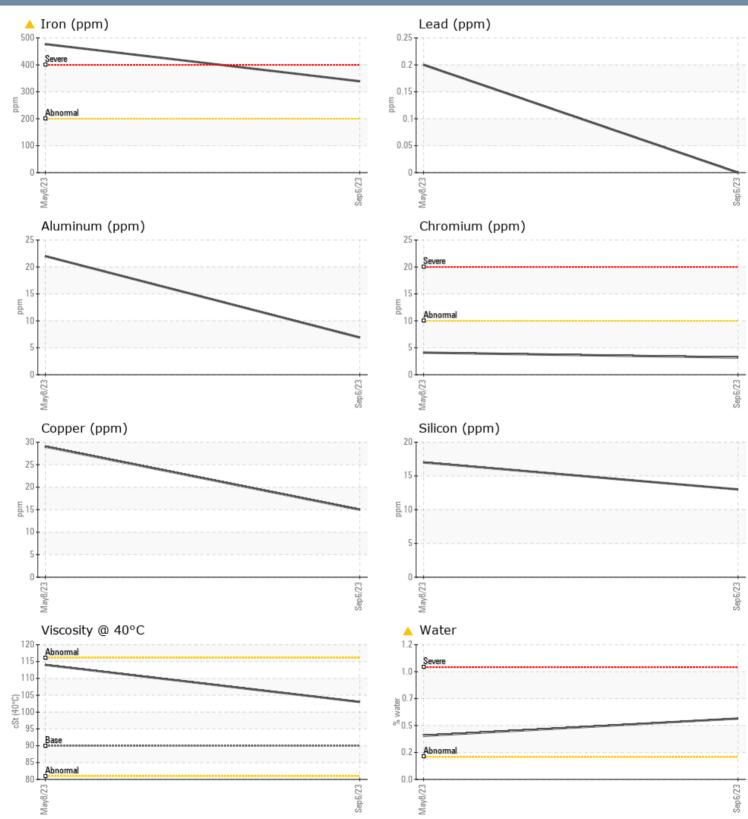

## SLAGLE VOLVO PENTA 3940017328 - STARBOARD IPS

Sample No: VPA050788

Oil Type: VOLVO PENTA GL-5 SAE 75W90

| SAMPLE INFORMATION  |              |             |      |
|---------------------|--------------|-------------|------|
| SAMPLE INI UNMATION |              |             |      |
| Sample Number       | VPA050788    | VPA056140   | <br> |
| Sample Date         | 06 Sep 2023  | 08 May 2023 | <br> |
| Machine Hours       | 1222         | 1050        | <br> |
| Oil Hours           | 0            | 1050        | <br> |
| Oil Changed         | N/A          | N/A         | <br> |
| Sample Status       | ABNORMAL     | SEVERE      | <br> |
| OIL CONDITION       |              |             |      |
| Visc @ 40°C cSt     | <b>1</b> 03  | 114         | <br> |
| CONTAMINATION       |              |             |      |
| Water %             | ▲ 0.542      | ▲ 0.389     | <br> |
| Silicon ppm         | 1 <b>3</b>   | 17          | <br> |
| Sodium ppm          |              | 50          | <br> |
| Potassium ppm       |              | 9           | <br> |
| WEAR METALS         |              |             |      |
| PQ                  | 28           | 17          | <br> |
| Iron ppm            | a 🔺 339      | 477         | <br> |
| Copper ppm          | <b>15</b>    | 29          | <br> |
| Lead ppm            | n <b>O</b>   | <1          | <br> |
| Tin ppm             | n <b>O</b>   | <1          | <br> |
| Aluminum ppm        | n <b>7</b>   | 22          | <br> |
| Chromium ppm        | <b>3</b>     | 4           | <br> |
| Molybdenum ppm      | n 🔲 <b>O</b> | <b></b> <1  | <br> |
| Nickel ppm          | 2            | 5           | <br> |
| Titanium ppm        | n <b>O</b>   | <1          | <br> |
| Silver ppm          | n <b>O</b>   | 0           | <br> |
| Manganese ppm       | <b>3</b>     | 8           | <br> |
| Vanadium ppm        | n <b>O</b>   | <1          | <br> |
| ADDITIVES           |              |             |      |
| Calcium ppm         | 8            | 22          | <br> |
| Magnesium ppm       | <b>10</b>    | 30          | <br> |
| Zinc ppm            |              | 38          | <br> |
| Phosphorus ppm      | <b>1453</b>  | 1389        | <br> |
| Barium ppm          | n 🔲 O        | 0           | <br> |
| Boron ppm           | 275          | 234         | <br> |

## Diagnosis

We advise that you check for the source of water entry. We recommend an early resample to monitor this condition.Gear wear is indicated. There is a moderate concentration of water present in the oil. The condition of the oil is acceptable for the time in service.

## **OIL ANALYSIS REPORT**

GRAPHS

Report Id: VP151520 [WUSCAR] 05946032 (Generated: 09/13/2023 11:50:54) Rev: 1

Contact/Location: WALTER CLARK - VP151520