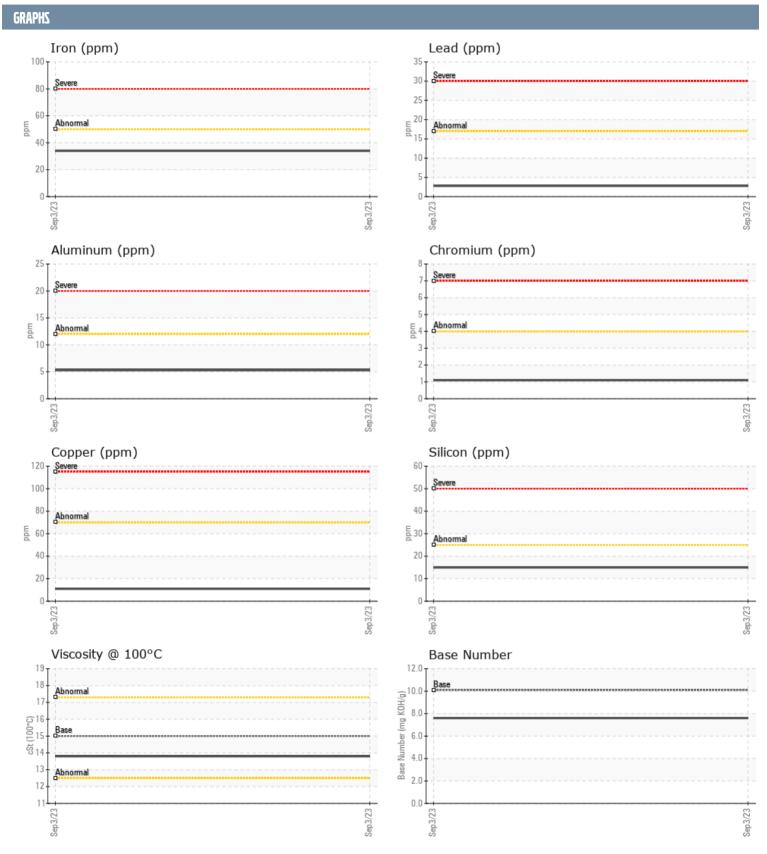

## NORTHERN LIGHTS 068703F - GENSET

Sample No: VPA047219

Oil Type: SHELL ROTELLA T4 15W40

| SAMPLE INFORMAT  | TION     |               |      |  |
|------------------|----------|---------------|------|--|
| Sample Number    |          | VPA047219     | <br> |  |
| Sample Date      |          | 03 Sep 2023   | <br> |  |
| Machine Hours    |          | 890           | <br> |  |
| Oil Hours        |          | 290           | <br> |  |
| Oil Changed      |          | Changed       | <br> |  |
| Sample Status    |          | NORMAL        | <br> |  |
| OIL CONDITION    |          |               |      |  |
| OIL CONDITION    |          |               |      |  |
| Visc @ 100°C     | cSt      | ■13.8         | <br> |  |
| Base Number (BN) | mg KOH/g | <b>7.6</b>    | <br> |  |
| Oxidation (PA)   | %        | 62            | <br> |  |
| CONTAMINATION    |          |               |      |  |
| Soot %           | %        | <b>0.1</b>    | <br> |  |
| Nitration (PA)   | %        | 58            | <br> |  |
| Sulfation (PA)   | %        | 54            | <br> |  |
| Glycol           | %        | NEG           | <br> |  |
| Fuel             | %        | <1.0          | <br> |  |
| Silicon          | ppm      | <b>15</b>     | <br> |  |
| Sodium           | ppm      | <b>162</b>    | <br> |  |
| Potassium        | ppm      | ■16           | <br> |  |
|                  | pp       |               |      |  |
| WEAR METALS      |          |               |      |  |
| Iron             | ppm      | <b>■34</b>    | <br> |  |
| Copper           | ppm      | <b>11</b>     | <br> |  |
| Lead             | ppm      | <b>■</b> 3    | <br> |  |
| Tin              | ppm      | <b>■&lt;1</b> | <br> |  |
| Aluminum         | ppm      | <b>■</b> 5    | <br> |  |
| Chromium         | ppm      | <b>1</b>      | <br> |  |
| Molybdenum       | ppm      | ■3            | <br> |  |
| Nickel           | ppm      | ■ 0           | <br> |  |
| Titanium         | ppm      | <1            | <br> |  |
| Silver           | ppm      | <b>■</b> <1   | <br> |  |
| Manganese        | ppm      | <b>■&lt;1</b> | <br> |  |
| Vanadium         | ppm      | <1            | <br> |  |
| ADDITIVES        |          |               |      |  |
| Calcium          | ppm      | <b>2179</b>   | <br> |  |
| Magnesium        | ppm      | 80            | <br> |  |
| Zinc             | ppm      | <b>1213</b>   | <br> |  |
| Phosphorus       | ppm      | <b>913</b>    | <br> |  |
| Barium           | ppm      | ■0            | <br> |  |
| Boron            | ppm      | <b>224</b>    | <br> |  |
|                  | - P      |               |      |  |

## Diagnosis

No corrective action is recommended at this time. Resample at the next service interval to monitor.All component wear rates are normal. There is no indication of any contamination in the oil. The BN result indicates that there is suitable alkalinity remaining in the oil. The condition of the oil is acceptable for the time in service.