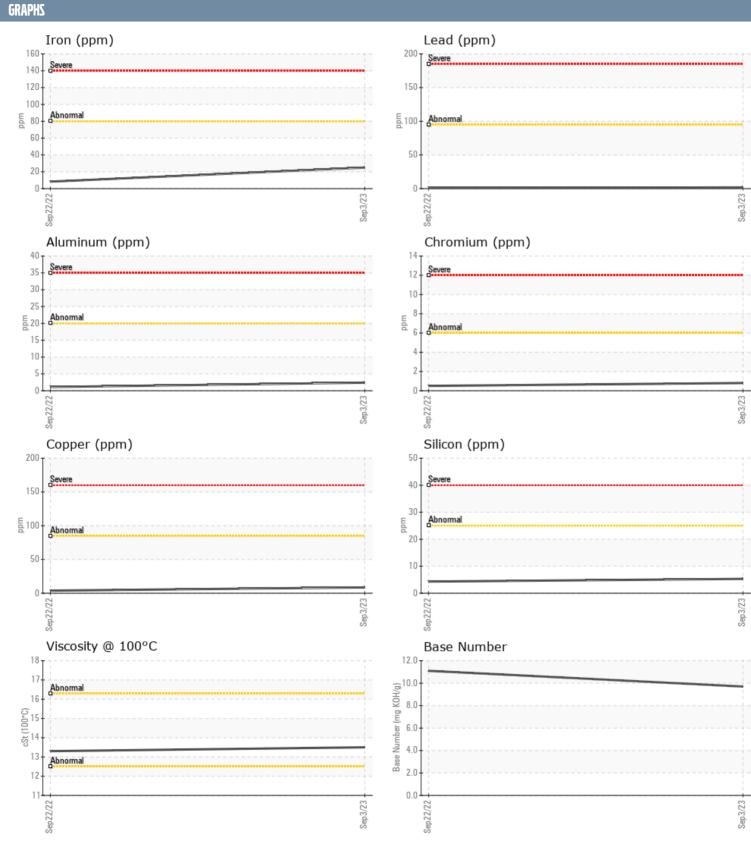

## CARTER PB50-39 VOLVO PENTA A900912 - STARBOARD DIESEL ENGINE

Sample No: VPA050632

Oil Type: VOLVO PENTA SAE 15W40

| SAMPLE INFORMAT  | TION     |               |               |      |
|------------------|----------|---------------|---------------|------|
| Sample Number    |          | VPA050632     | VPA048461     | <br> |
| Sample Date      |          | 03 Sep 2023   | 22 Sep 2022   | <br> |
| Machine Hours    |          | 705           | 525           | <br> |
| Oil Hours        |          | 175           | 160           | <br> |
| Oil Changed      |          | Changed       | Changed       | <br> |
| Sample Status    |          | NORMAL        | NORMAL        | <br> |
| OIL CONDITION    |          |               |               |      |
|                  |          |               |               |      |
| Visc @ 100°C     | cSt      | ■13.5         | <b>13.3</b>   | <br> |
| Base Number (BN) | mg KOH/g | <b>9.7</b>    | <b>11.1</b>   | <br> |
| Oxidation (PA)   | %        | 57            | 61            | <br> |
| CONTAMINATION    |          |               |               |      |
| Soot %           | %        | ■0.7          | □0.3          | <br> |
| Nitration (PA)   | %        | 58            | 52            | <br> |
| Sulfation (PA)   | %        | 55            | 58            | <br> |
| Glycol           | %        | NEG           | NEG           | <br> |
| Fuel             | %        | <1.0          | <1.0          | <br> |
| Silicon          | ppm      | <b>■</b> 5    | <b>4</b>      | <br> |
| Sodium           | ppm      | <b>2</b>      | 1             | <br> |
| Potassium        | ppm      | 1             | 1             | <br> |
|                  | ppiii    |               |               |      |
| WEAR METALS      |          |               |               |      |
| Iron             | ppm      | <b>25</b>     | <b>■</b> 8    | <br> |
| Copper           | ppm      | ■8            | <b>4</b>      | <br> |
| Lead             | ppm      | <b>2</b>      | < 1           | <br> |
| Tin              | ppm      | <b>■</b> <1   | < 1           | <br> |
| Aluminum         | ppm      | <b>2</b>      | <b>1</b>      | <br> |
| Chromium         | ppm      | <b>■&lt;1</b> | <b>-</b> <1   | <br> |
| Molybdenum       | ppm      | <b>64</b>     | <b>6</b> 2    | <br> |
| Nickel           | ppm      | ■2            | <b>-</b> <1   | <br> |
| Titanium         | ppm      | <b>■&lt;1</b> | □0            | <br> |
| Silver           | ppm      | <b>■</b> 0    | <b>-</b> <1   | <br> |
| Manganese        | ppm      | <b>-&lt;1</b> | <b>-</b> <1   | <br> |
| Vanadium         | ppm      | <1            | 0             | <br> |
| ADDITIVES        |          |               |               |      |
| Calcium          | ppm      | <b>1175</b>   | <b>□</b> 1109 | <br> |
| Magnesium        | ppm      | 1042          | 945           | <br> |
| Zinc             | ppm      | <b>■</b> 1347 | 1259          | <br> |
| Phosphorus       | ppm      | ■ 1052        | 1041          | <br> |
| Barium           | ppm      | <b>■</b> 0    | □0            | <br> |
| Boron            | ppm      | ■3            | <b>2</b> 2    | <br> |
| 201011           | PP'''    |               |               |      |

## Diagnosis

Resample at the next service interval to monitor. All component wear rates are normal. There is no indication of any contamination in the oil. The BN result indicates that there is suitable alkalinity remaining in the oil. The condition of the oil is acceptable for the time in service.